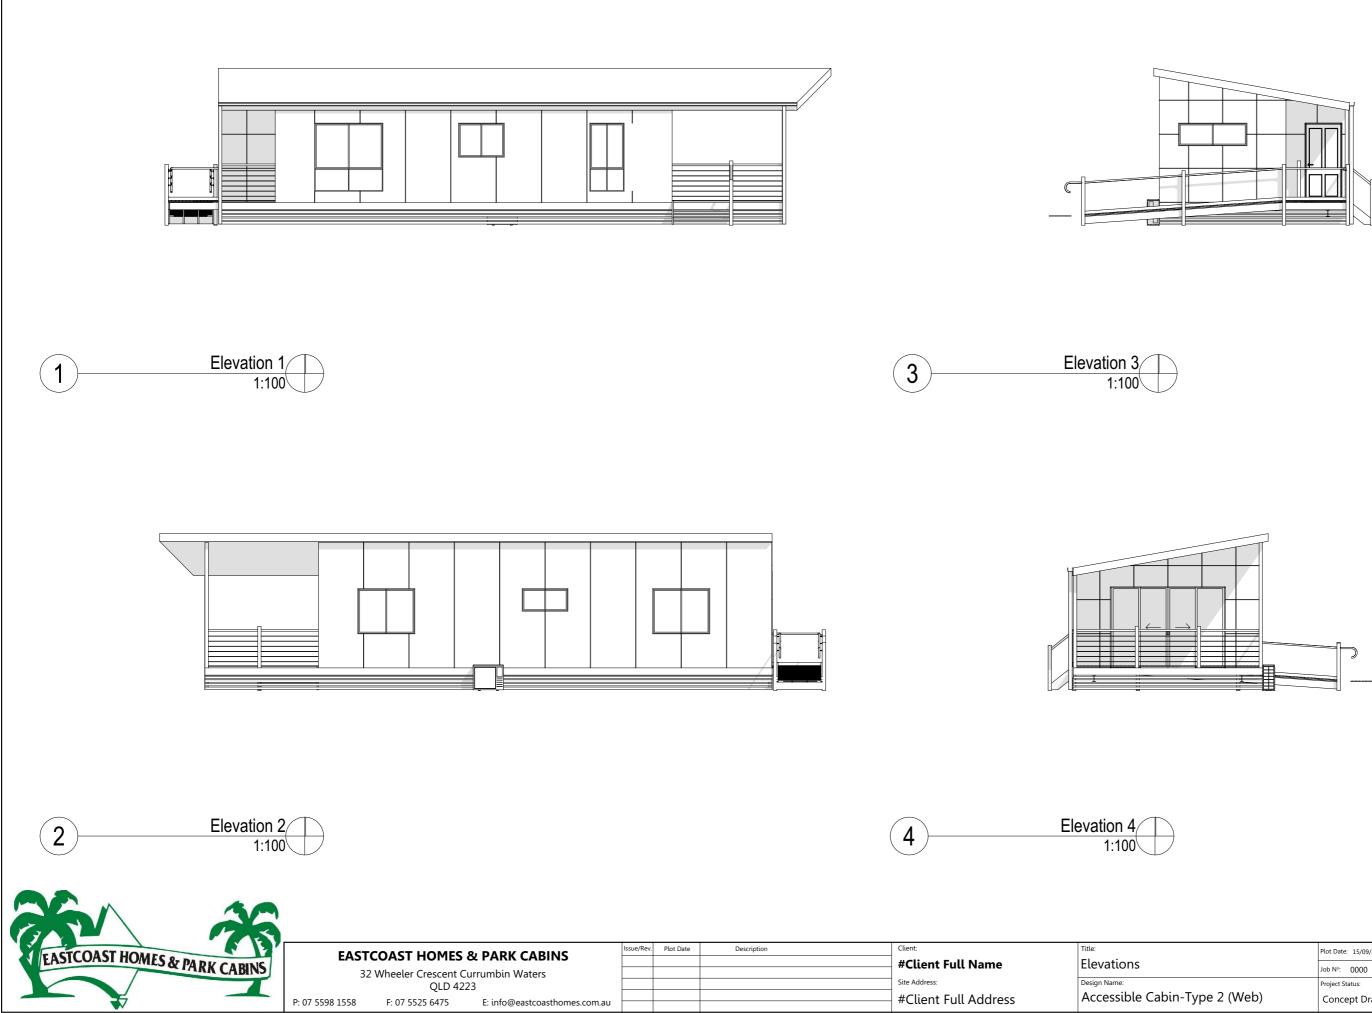

| 1 | ١ |  |
|---|---|--|
|   | 4 |  |
| , | / |  |

|                  | Plot Date: 15                       | Drawing No: |   |                        | Scale:<br>1:100 @ A3 |              |    |
|------------------|-------------------------------------|-------------|---|------------------------|----------------------|--------------|----|
|                  | Job Nº: 00                          | 000         | 4 | of 4                   | (A)                  | Designed By: | мо |
| in Turne 2 (Mah) | Project Status:<br>Concept Drawings |             |   | Drawing No:<br>gs 0000 |                      | Drawn By:    | мо |
| oin-Type 2 (Web) |                                     |             |   |                        |                      | Checked By:  | TG |