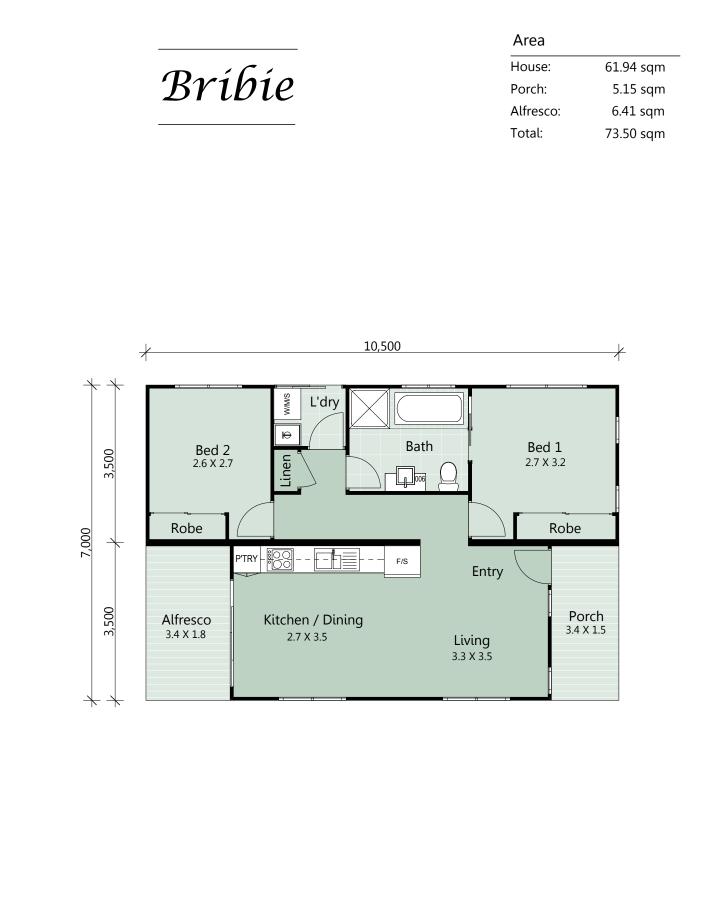

Disclaimer

## **EASTCOAST HOMES & PARK CABINS**

32 Wheeler Crescent Currumbin Waters QLD 4223

P: 07 5598 1558 F: 07 5525 6475

E: info@eastcoasthomes.com.au

Photographs & illustrations are intended to be a visual aid only. Eastcoast Homes & Park Cabins gives no warranty and makes no representation to the accuracy of sufficiency of any description, illustrations, photograps or statements contained in this brochure and accepts no liability for any loss suffered by any person who relies wholly or partly upon the information presented. All information is subject to change without notice © Copyright 2012 Plot Date: 8/1/2012 Drawn By: MB