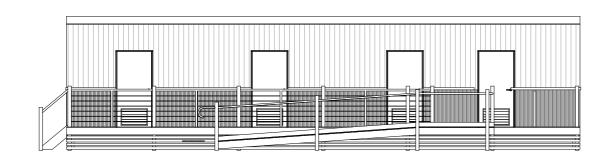

Elevation 1

Elevation 2

Elevation 3

| EASTCOAST HOMES & PARK CABINS  32 Wheeler Crescent Currumbin Waters OLD 4223 |                               |  | Plot Date | Description | Client:              |
|------------------------------------------------------------------------------|-------------------------------|--|-----------|-------------|----------------------|
|                                                                              |                               |  |           |             | #Client Full Name    |
|                                                                              |                               |  |           |             |                      |
|                                                                              |                               |  |           |             | Site Address:        |
| D: 07 FF00 1FF0 F: 07 FF0F 647F                                              | F. if-@                       |  |           |             | #Client Full Address |
| P: 07 5598 1558 F: 07 5525 647                                               | E: info@eastcoasthomes.com.au |  |           |             | " Cucin Tuli Addiess |

|                         | Plot Date: 16/09/2016 Dra |             | wing No: |           | Scale:<br>1:100 @ A3 |    |
|-------------------------|---------------------------|-------------|----------|-----------|----------------------|----|
| Elevations              | Job Nº: 0000              | 3           | of 3     | (A)       | Designed By:         | МО |
|                         | Project Status:           | Drawing No: |          | Drawn By: | МО                   |    |
| Bunk House-Type 1 (Web) | Proposed Drawings 000     |             |          |           | Checked By:          | TG |