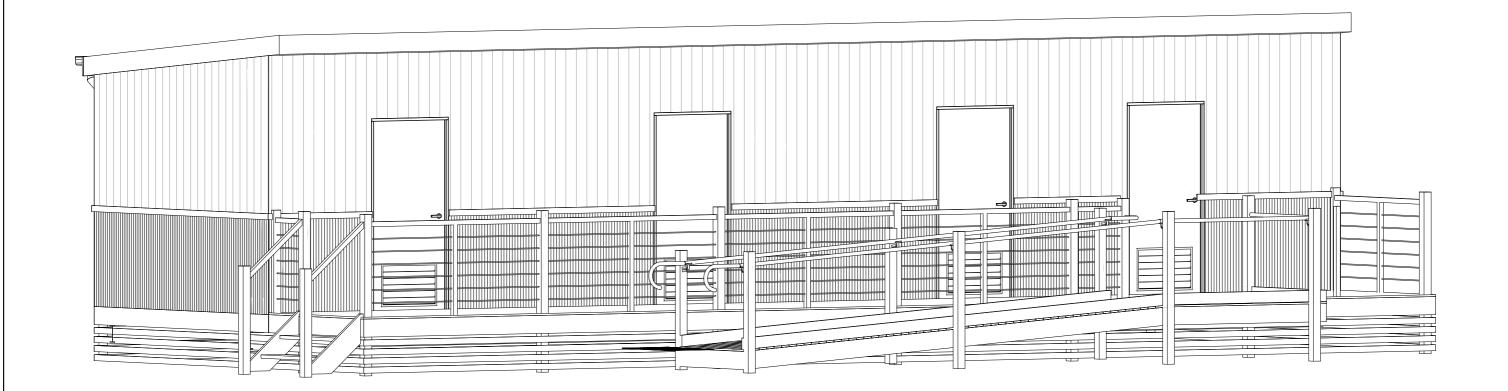

Elevation 1

Elevation 2

Elevation 3

| EASTCOAST HOMES & PARK CABINS  32 Wheeler Crescent Currumbin Waters OLD 4223 |                               |  | Plot Date | Description | Client:              |
|------------------------------------------------------------------------------|-------------------------------|--|-----------|-------------|----------------------|
|                                                                              |                               |  |           |             | #Client Full Name    |
|                                                                              |                               |  |           |             |                      |
|                                                                              |                               |  |           |             | Site Address:        |
| D: 07 FF00 1FF0 F: 07 FF0F 647F                                              | F. if-@                       |  |           |             | #Client Full Address |
| P: 07 5598 1558 F: 07 5525 647                                               | E: info@eastcoasthomes.com.au |  |           |             | " Cucin Tuli Addiess |

|                         | Plot Date: 16/09/2016 Dra |             | wing No: |           | Scale:<br>1:100 @ A3 |    |
|-------------------------|---------------------------|-------------|----------|-----------|----------------------|----|
| Elevations              | Job Nº: 0000              | 3           | of 3     | (A)       | Designed By:         | МО |
|                         | Project Status:           | Drawing No: |          | Drawn By: | МО                   |    |
| Bunk House-Type 1 (Web) | Proposed Drawings 000     |             |          |           | Checked By:          | TG |