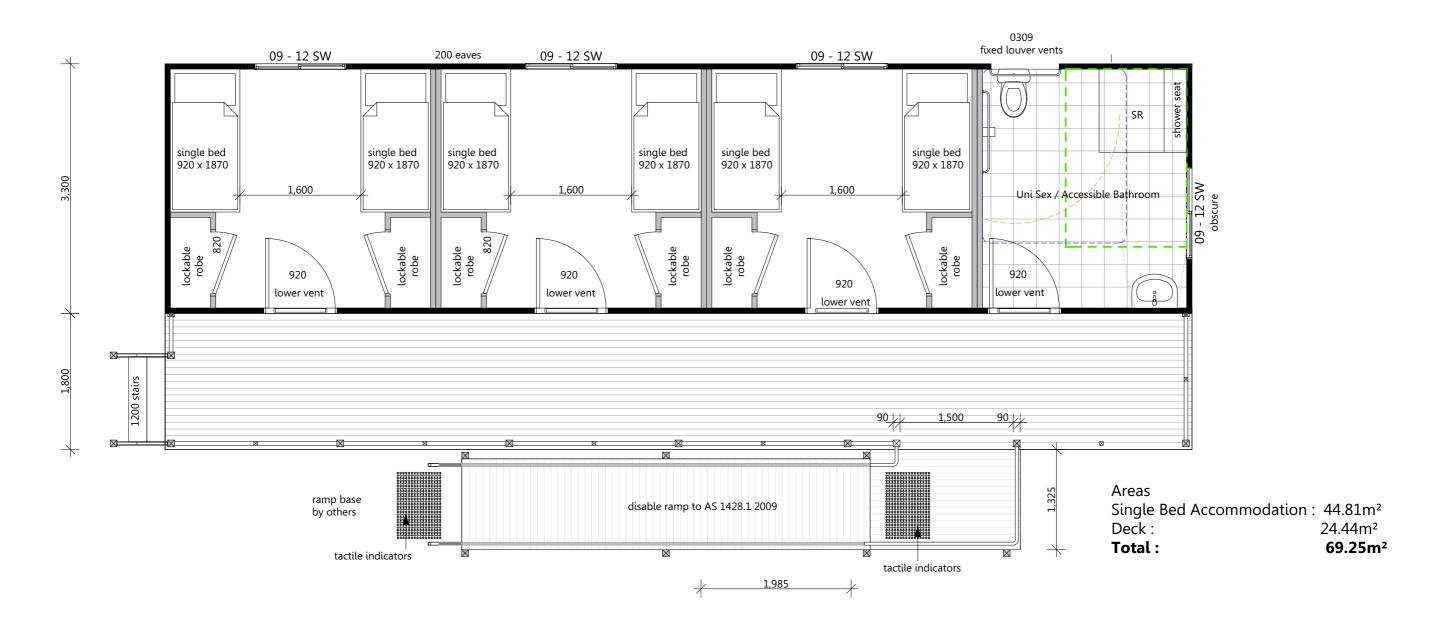

## Bunk House-Type 1

13,580

Floor Plan
1:50

| FACTCOACT LIOMES OF DADY CADING                            |  | Plot Date | Description | Client:               | Title:                       | Plot Date: 16/09/2016 Dra | awing No: Issu | e: Scale:       |  |
|------------------------------------------------------------|--|-----------|-------------|-----------------------|------------------------------|---------------------------|----------------|-----------------|--|
| EASTCOAST HOMES & PARK CABINS                              |  |           |             | #Client Full Name     | Floor Plan                   | 2                         | of 2           | ) 1.30 @ A3     |  |
| 32 Wheeler Crescent Currumbin Waters                       |  |           |             | "Cucine rate ratio    | Tool I tall                  | Job Nº: 0000 Z            | 01 3           | Designed By: MO |  |
| QLD 4223                                                   |  |           |             | Site Address:         | Design Name: Project Status: |                           | Drawing No:    | Drawn By: MO    |  |
| · ·                                                        |  |           |             | #Client Full Address  | Bunk House-Type 1 (Web)      | Proposed Drawing          | 0000           | 7 110           |  |
| 07 5598 1558 F: 07 5525 6475 E: info@eastcoasthomes.com.au |  |           |             | #Ciletti Tuli Address | Burner Touse Type I (Tres)   | 1 Toposca Drawing.        | 3 0000         | Checked By: TG  |  |