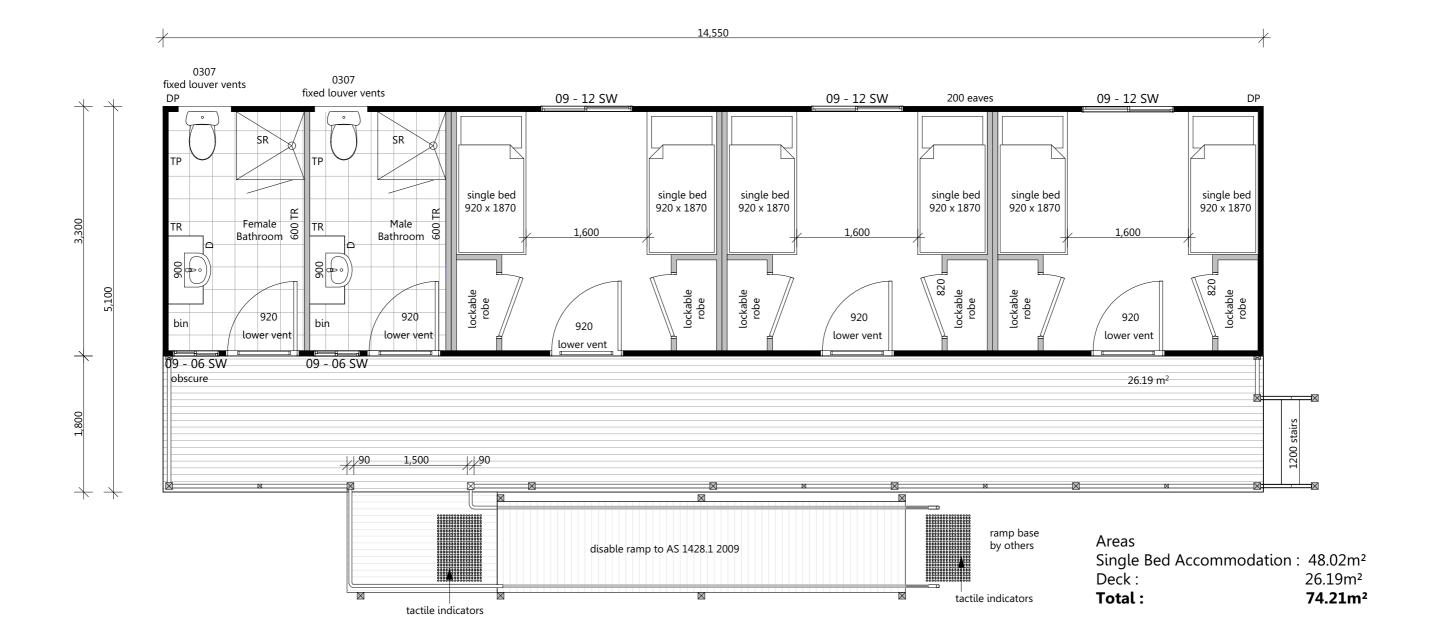

## Bunk House-Type 2

Floor Plan
1:50

| EASTCOAST HOMES & PARK CABINS  32 Wheeler Crescent Currumbin Waters  OLD 4223 |                 | Rev. Plot Date | Description | Client:              | Title:                                                                                                                                                                                                                                                                                                                                                                                                                                                                                                                                                                                                                                                                                                                                                                                                                                                                                                                                                                                                                                                                                                                                                                                                                                                                                                                                                                                                                                                                                                                                                                                                                                                                                                                                                                                                                                                                                                                                                                                                                                                                                                                    | Plot Date: 16/09/2016 Dr. | awing No: Issue: | Scale:          |
|-------------------------------------------------------------------------------|-----------------|----------------|-------------|----------------------|---------------------------------------------------------------------------------------------------------------------------------------------------------------------------------------------------------------------------------------------------------------------------------------------------------------------------------------------------------------------------------------------------------------------------------------------------------------------------------------------------------------------------------------------------------------------------------------------------------------------------------------------------------------------------------------------------------------------------------------------------------------------------------------------------------------------------------------------------------------------------------------------------------------------------------------------------------------------------------------------------------------------------------------------------------------------------------------------------------------------------------------------------------------------------------------------------------------------------------------------------------------------------------------------------------------------------------------------------------------------------------------------------------------------------------------------------------------------------------------------------------------------------------------------------------------------------------------------------------------------------------------------------------------------------------------------------------------------------------------------------------------------------------------------------------------------------------------------------------------------------------------------------------------------------------------------------------------------------------------------------------------------------------------------------------------------------------------------------------------------------|---------------------------|------------------|-----------------|
|                                                                               |                 |                |             | #Client Full Name    | Floor Plan                                                                                                                                                                                                                                                                                                                                                                                                                                                                                                                                                                                                                                                                                                                                                                                                                                                                                                                                                                                                                                                                                                                                                                                                                                                                                                                                                                                                                                                                                                                                                                                                                                                                                                                                                                                                                                                                                                                                                                                                                                                                                                                | 2                         | of 2 (A)         | 1.30 @ A3       |
|                                                                               |                 |                |             | "Cucine rate ratine  | Troot i tall                                                                                                                                                                                                                                                                                                                                                                                                                                                                                                                                                                                                                                                                                                                                                                                                                                                                                                                                                                                                                                                                                                                                                                                                                                                                                                                                                                                                                                                                                                                                                                                                                                                                                                                                                                                                                                                                                                                                                                                                                                                                                                              | Job №: 0000 Z             | 01 3 1 1         | Designed By: MO |
|                                                                               |                 |                |             | Site Address:        | Design Name:                                                                                                                                                                                                                                                                                                                                                                                                                                                                                                                                                                                                                                                                                                                                                                                                                                                                                                                                                                                                                                                                                                                                                                                                                                                                                                                                                                                                                                                                                                                                                                                                                                                                                                                                                                                                                                                                                                                                                                                                                                                                                                              | Project Status:           | Drawing No:      | Drawn Bv: Mr    |
| `                                                                             |                 |                |             | #Client Full Address | Bunk House-Type 2 (Web)                                                                                                                                                                                                                                                                                                                                                                                                                                                                                                                                                                                                                                                                                                                                                                                                                                                                                                                                                                                                                                                                                                                                                                                                                                                                                                                                                                                                                                                                                                                                                                                                                                                                                                                                                                                                                                                                                                                                                                                                                                                                                                   | Proposed Drawing          | 0000             | 7 110           |
| P: 07 5598 1558 F: 07 5525 6475 E: info@eastco                                | asthomes.com.au |                |             | "Cucin run Addiess   | Jan. 11   Jan. 1   Jan. 1 | 1 Toposca Brawarg         | 3 0000           | Checked By: TG  |