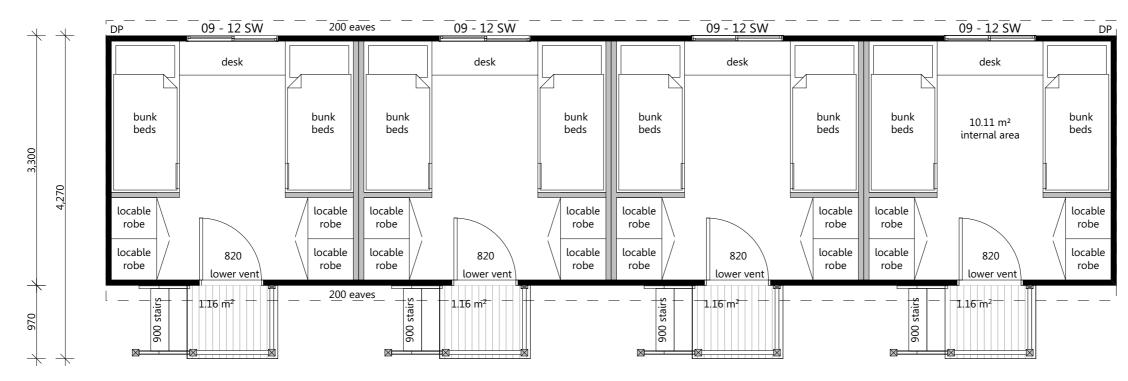

## Bunk House-Type 3

Areas

Bunk Houses: 44.09m² Landings: 4.64m² Total: 48.73

Floor Plan
1:50

| <b>EASTCOAST HOMES &amp; PARK CABINS</b> |                               | Issue/Rev. | Plot Date | Description | Client:              | Title:                  | Plot Date: 16/09/2016 Di | wing No: Issue: | Scale:          |
|------------------------------------------|-------------------------------|------------|-----------|-------------|----------------------|-------------------------|--------------------------|-----------------|-----------------|
|                                          |                               |            |           |             | #Client Full Name    | Bunk Beds Floor Plan    | 2                        | of 3 (A)        | 1.50 @ A5       |
| 32 Wheeler Crescent Currumbin Waters     |                               |            |           |             | " Guerra rati raine  |                         | Job Nº: 0000 Z           | 0, 3            | Designed By: MO |
| QLD 4223                                 |                               |            |           |             | Site Address:        | Design Name:            | Project Status:          | Drawing No:     | Drawn By: MO    |
|                                          | •                             |            |           |             | #Client Full Address | Bunk House-Type 3 (Web) | Proposed Drawings        | s 0000          |                 |
| 5598 1558 F: 07 5525                     | E: info@eastcoasthomes.com.au |            |           |             | #Cilent rull Address |                         |                          |                 | Checked By: TG  |