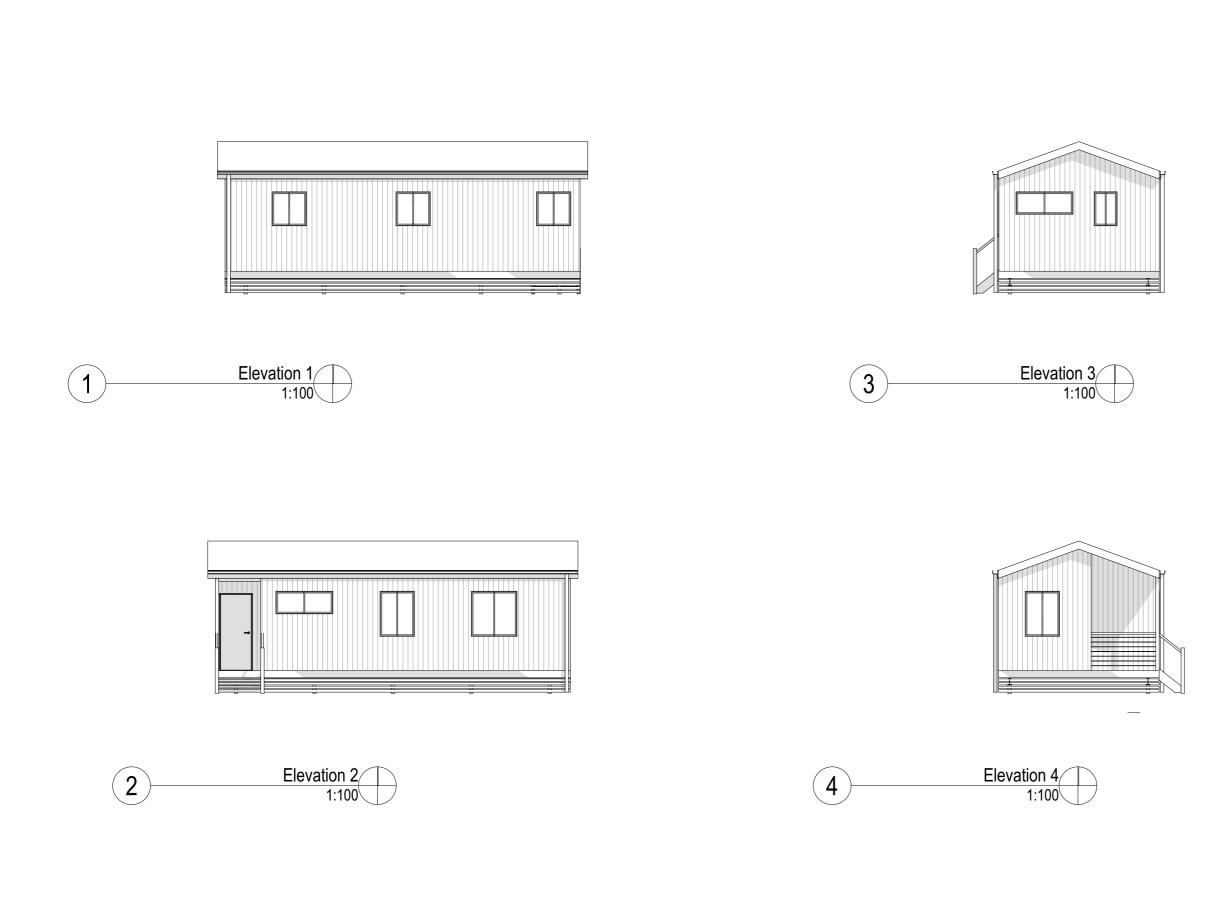

| EACTCOACT HOMES & DADY CADING        |                          | Issue/Rev.            | Plot Date | Description | Client: | Title:            | Plot Date: 29/09/2016 | Drawing No:     | Issue:    | Scale:<br>1:100 @ A3 |                 |
|--------------------------------------|--------------------------|-----------------------|-----------|-------------|---------|-------------------|-----------------------|-----------------|-----------|----------------------|-----------------|
| EASTCOAST HOMES & PARK CABINS        |                          |                       |           |             |         | #Client Full Name | Elevations            | Job Nº: 0000    | 3 of 3    | (A)                  |                 |
| 32 Wheeler Crescent Currumbin Waters |                          |                       |           |             |         |                   |                       | Job Nº: 0000    |           |                      | Designed By: MO |
| QLD 4223                             |                          |                       |           |             |         |                   | Design Name:          | Project Status: | Drawing N | No:                  | Drawn By: MO    |
|                                      |                          | •                     |           |             |         |                   | Burnett (Web)         | Proposed        | 000       |                      | 7 110           |
| 7 5598 1558                          | F: 07 5525 6475 E: info@ | eastcoasthomes.com.au |           |             |         |                   | Burnett (TTEB)        | Порозец         | 00        | 00                   | Checked By:     |