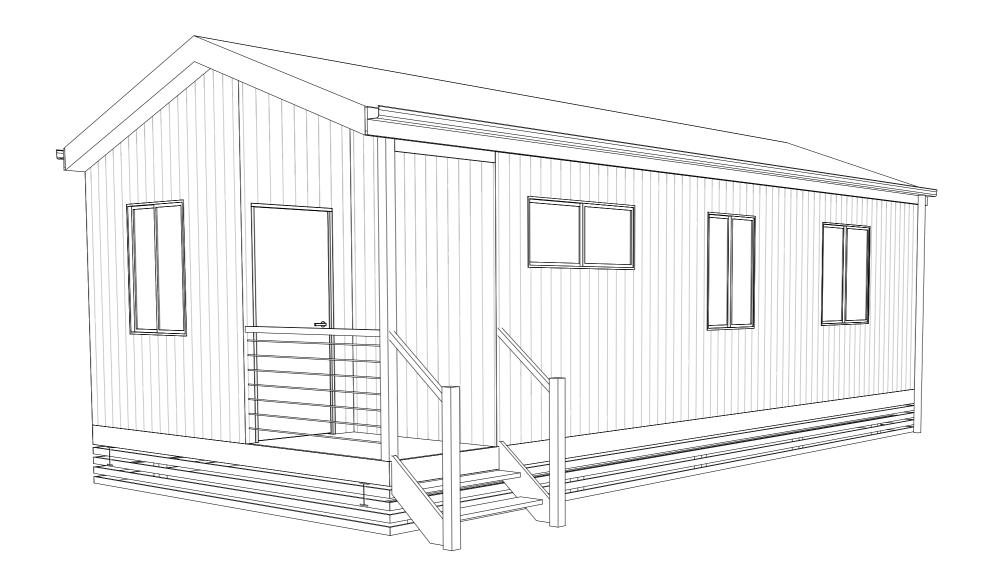

## Burnett

Areas

Living: 37.75m<sup>2</sup> Deck: 2.16m<sup>2</sup> Total: 39.91m<sup>2</sup>

| EASTCOAST HOMES & PARK CABINS        |   | Issue/Rev. | Plot Date | Description | Client:           | Title:     | Plot Date: 29/09/2016 | Drawing         | No: Issue | e: Scale: | 1               |   |
|--------------------------------------|---|------------|-----------|-------------|-------------------|------------|-----------------------|-----------------|-----------|-----------|-----------------|---|
|                                      |   |            |           |             | #Client Full Name | Floor Plan |                       | 2 of            | 3 (A)     | 1.50 @ A5 | 1               |   |
| 32 Wheeler Crescent Currumbin Waters |   |            |           |             |                   |            | . 100 10              | Job Nº: 0000    |           |           | Designed By: MO | 1 |
| QLD 4223                             |   |            |           |             |                   |            | Design Name:          | Project Status: | Dra       | awing No: | Drawn By: MO    | , |
| 7 5598 1558                          | • | •          |           |             |                   |            | Burnett (Web)         | Proposed        |           | 0000      | 7 110           | _ |
|                                      |   |            |           |             |                   |            | 24                    |                 |           | 0000      | Checked By:     |   |