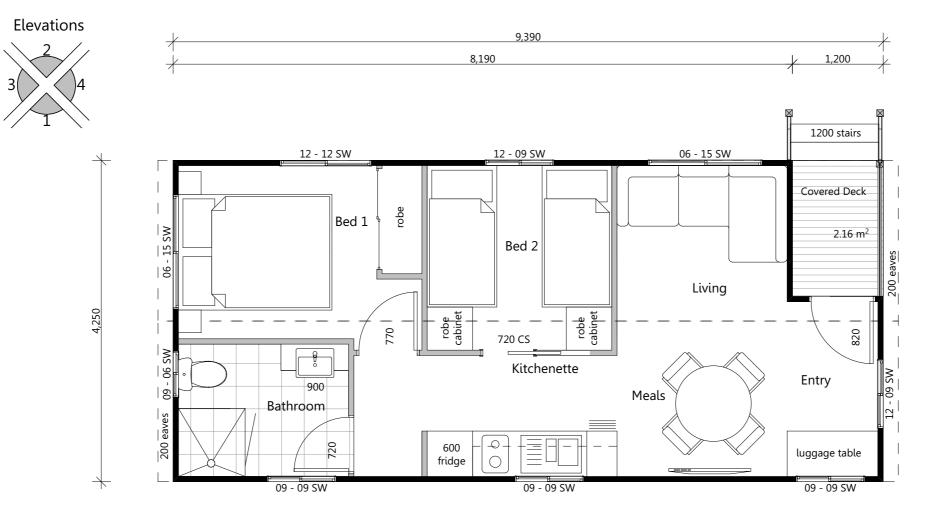

## Burnett

Areas

Living: 37.75m<sup>2</sup> Deck: 2.16m<sup>2</sup> Total: 39.91m<sup>2</sup>

| EASTCOAST HOMES & PARK CABINS        |   | Issue/Rev. | Plot Date | Description | Client:           | Title:     | Plot Date: 29/09/2016 | Drawing         | No: Issue | e: Scale: | 1               |   |
|--------------------------------------|---|------------|-----------|-------------|-------------------|------------|-----------------------|-----------------|-----------|-----------|-----------------|---|
|                                      |   |            |           |             | #Client Full Name | Floor Plan |                       | 2 of            | 3 (A)     | 1.50 @ A5 | 1               |   |
| 32 Wheeler Crescent Currumbin Waters |   |            |           |             |                   |            | . 100 10              | Job Nº: 0000    |           |           | Designed By: MO | 1 |
| QLD 4223                             |   |            |           |             |                   |            | Design Name:          | Project Status: | Dra       | awing No: | Drawn By: MO    | , |
| 7 5598 1558                          | • | •          |           |             |                   |            | Burnett (Web)         | Proposed        |           | 0000      | 7 110           | _ |
|                                      |   |            |           |             |                   |            | 24                    |                 |           | 0000      | Checked By:     |   |