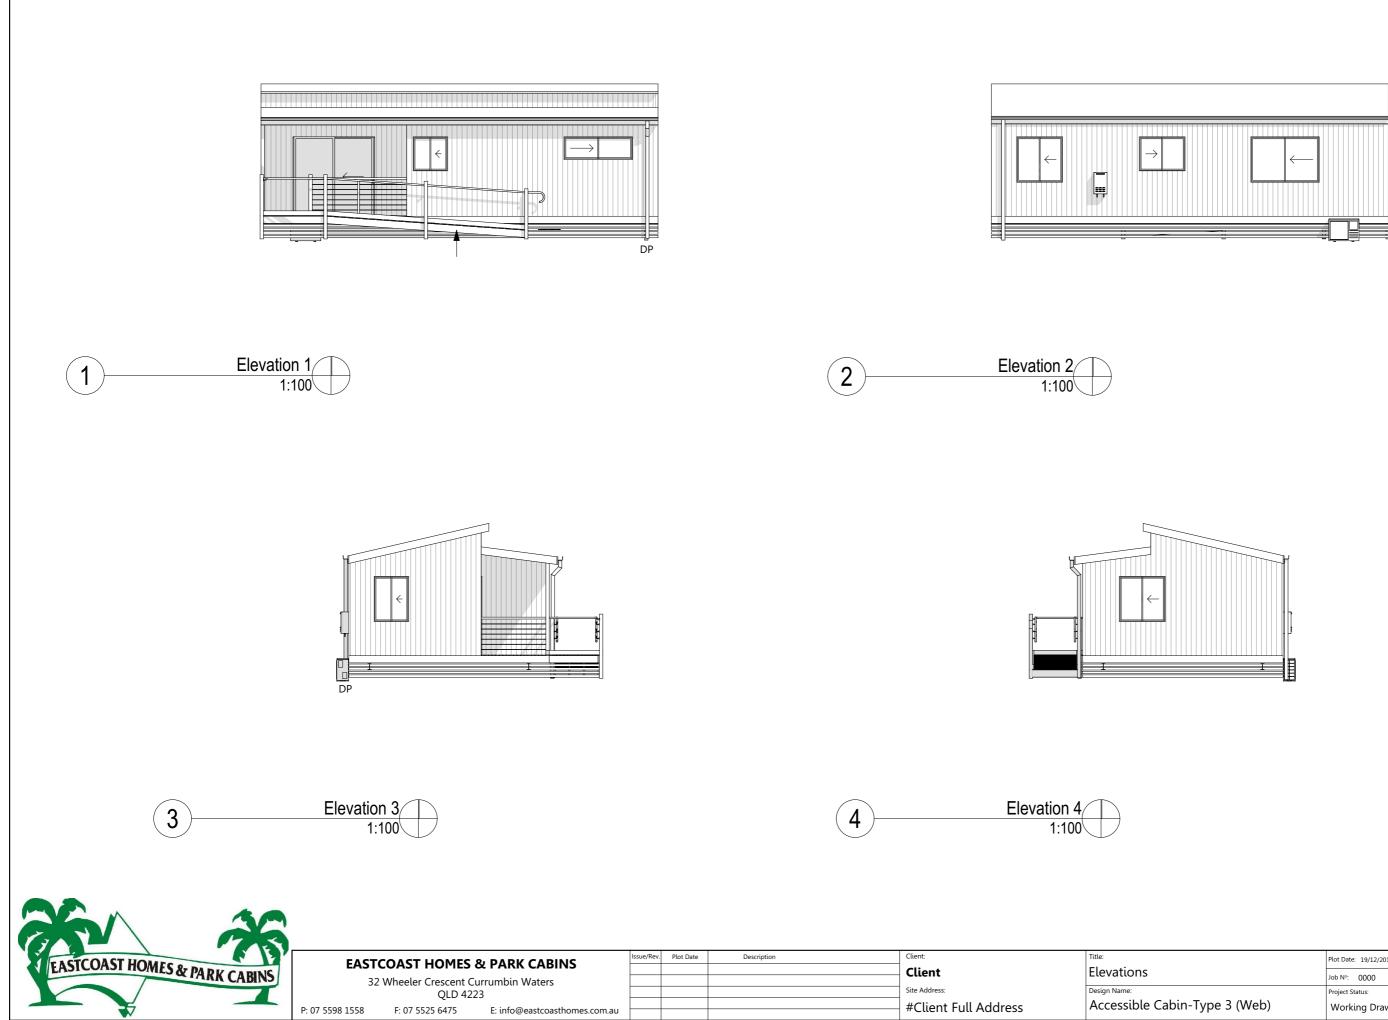

|                  | : 19/12/2016     | Dra  | rawing No: |             | Issue: | Scale:<br>1:100 @ A3 |              |    |
|------------------|------------------|------|------------|-------------|--------|----------------------|--------------|----|
|                  | Job Nº:          | 0000 | 3          | of          | 6      | (A)                  | Designed By: | мо |
| in Tune 2 (Mah)  | Project Status:  |      |            | Drawing No: |        | Drawn By:            | мо           |    |
| pin-Type 3 (Web) | Working Drawings |      | ngs        | igs 0000    |        |                      | Checked By:  | TG |