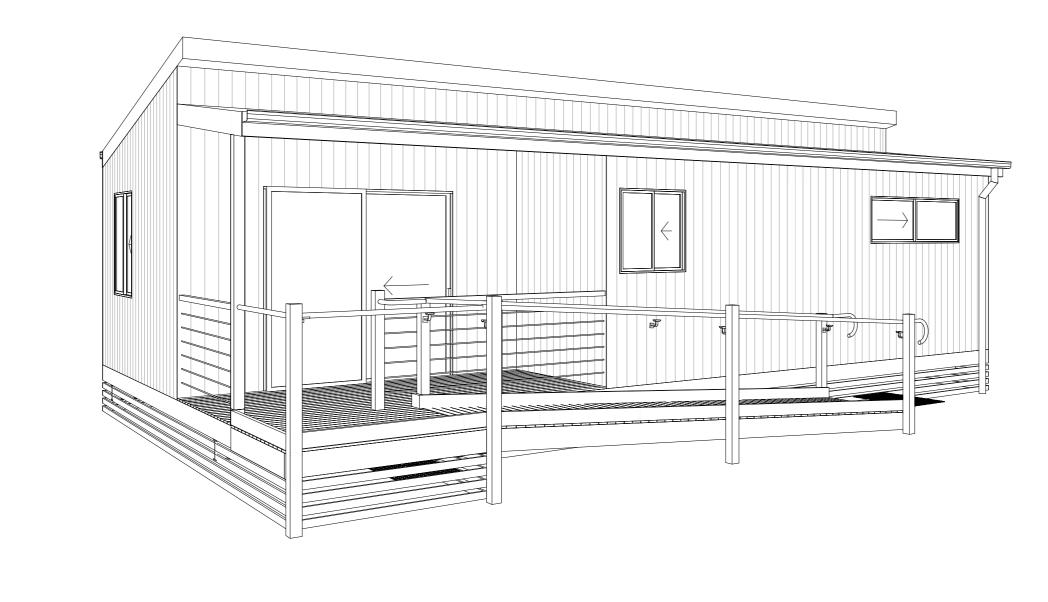

## Accessible Cabin-Type 3 (Web) Catamaran Design



Drawing No: 1 of 6



|                  | Plot Date: 19/12/2016 | Dra         | wing No: |           | Scale:<br>1:50 @ A3 |    |
|------------------|-----------------------|-------------|----------|-----------|---------------------|----|
|                  | Job Nº: 0000          | 2           | of 6     | (A)       | Designed By:        | МО |
|                  | Project Status:       | Drawing No: |          | Drawn By: | мо                  |    |
| pin-Type 3 (Web) | Working Drawings      |             | s 0000   |           | Checked By:         | TG |



© Eastcoast Homes & Park Cabins. The copyright of these floor plans are owned by Eastcoast Homes & Park Cabins. The floor plans may not be reproduced, copied or dealt with in any manner which infringes the exclusive rights of Ea