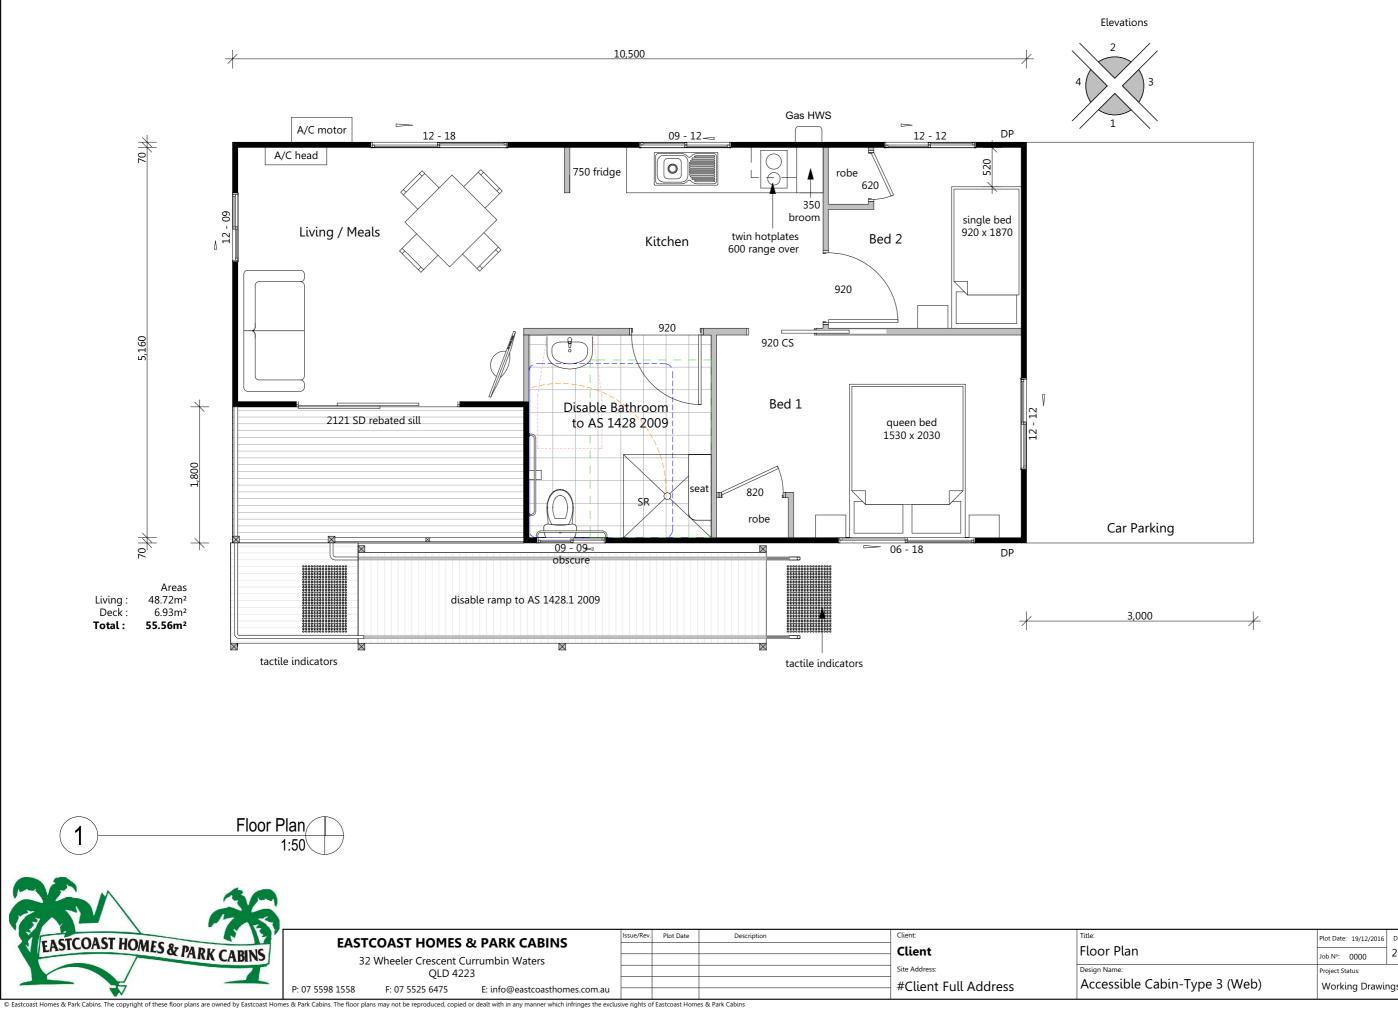

## Accessible Cabin-Type 3 (Web) Catamaran Design

Drawing No: 1 of 6

|                  | Plot Date: 19/12/2016 | Dra         | wing No: |           | Scale:<br>1:50 @ A3 |    |
|------------------|-----------------------|-------------|----------|-----------|---------------------|----|
|                  | Job Nº: 0000          | 2           | of 6     | (A)       | Designed By:        | МО |
|                  | Project Status:       | Drawing No: |          | Drawn By: | мо                  |    |
| pin-Type 3 (Web) | Working Drawings      |             | s 0000   |           | Checked By:         | TG |

© Eastcoast Homes & Park Cabins. The copyright of these floor plans are owned by Eastcoast Homes & Park Cabins. The floor plans may not be reproduced, copied or dealt with in any manner which infringes the exclusive rights of Eastcoast Homes & Park Cabins.