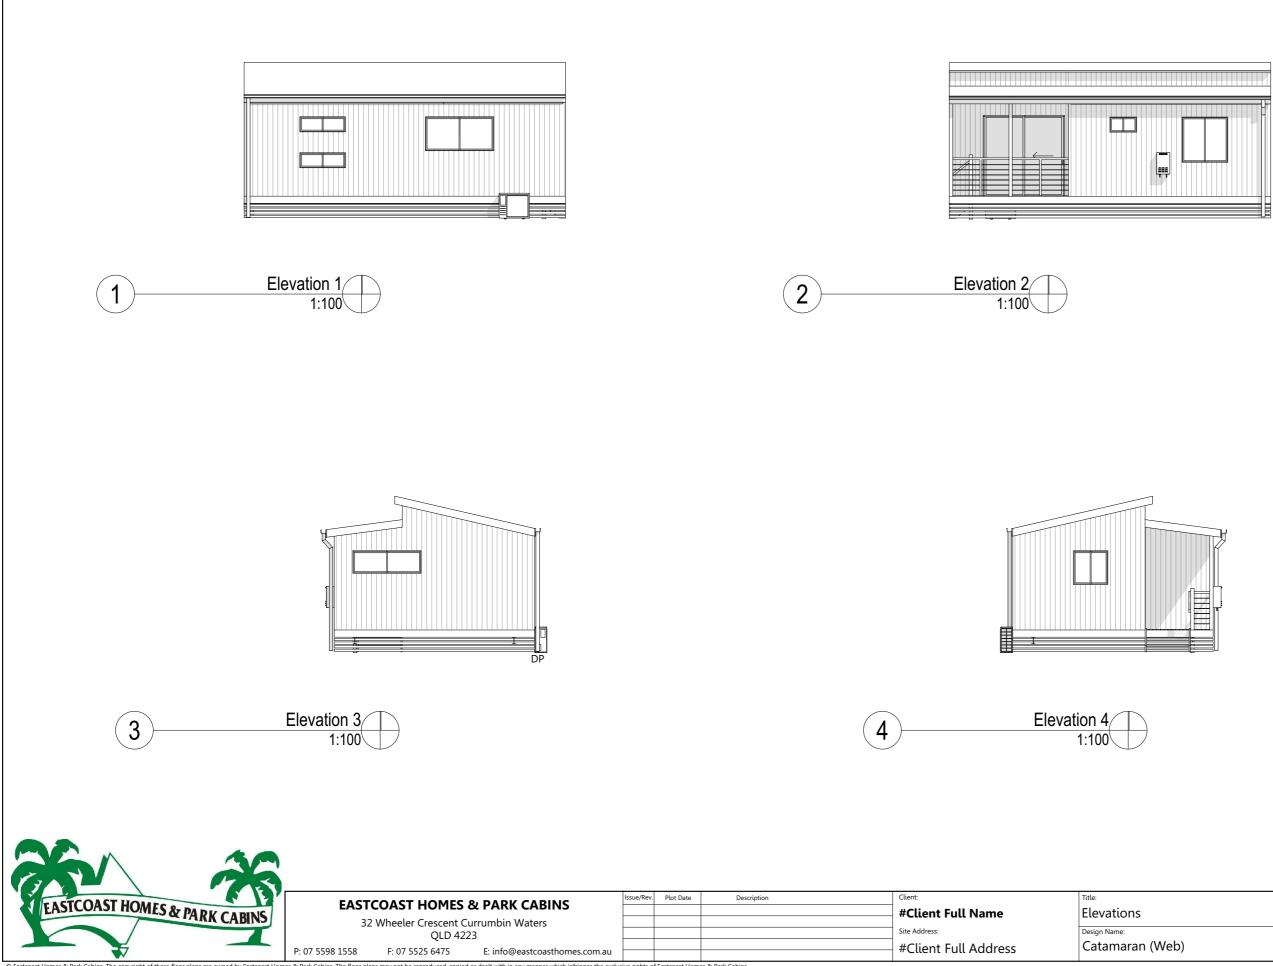

|        | Plot Date: 29/09/2016               | Drawing No: |                         | Issue: | Scale:<br>1:100 @ A3 |    |
|--------|-------------------------------------|-------------|-------------------------|--------|----------------------|----|
|        | Job Nº: 0000                        | 3           | of 4                    | (A)    | Designed By:         | мо |
| -  - ) | Project Status:<br>Propsed Drawings |             | Drawing No:<br>CAB 0000 |        | Drawn By:            | мо |
| eb)    |                                     |             |                         |        | Checked By:          | TG |