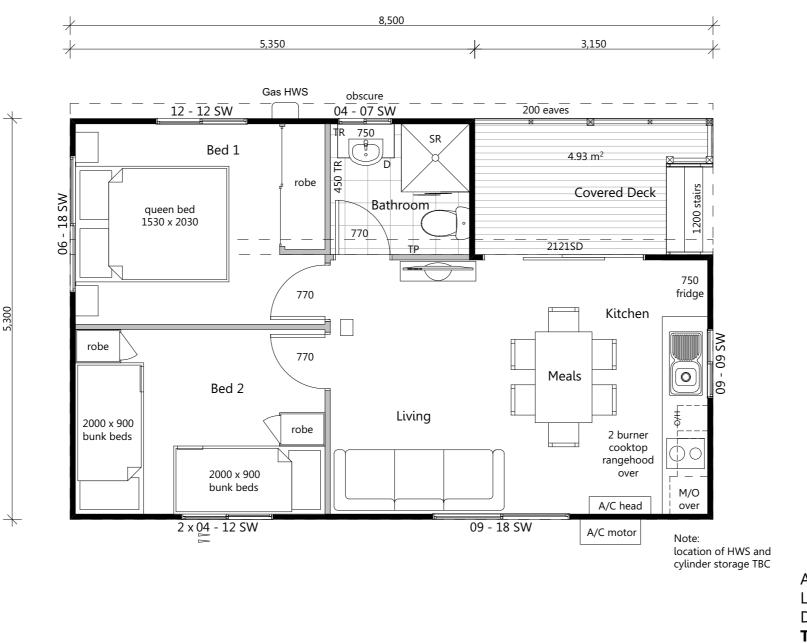

39.38 m² 5.67m<sup>2</sup> 45.05m<sup>2</sup>

© Eastcoast Homes & Park Cabins. The copyright of these floor plans are owned by Eastcoast Homes & Park Cabins. The floor plans may not be reproduced, copied or dealt with in any manner which infringes the exclusive rights of Eastcoast Homes & Park Cabins.