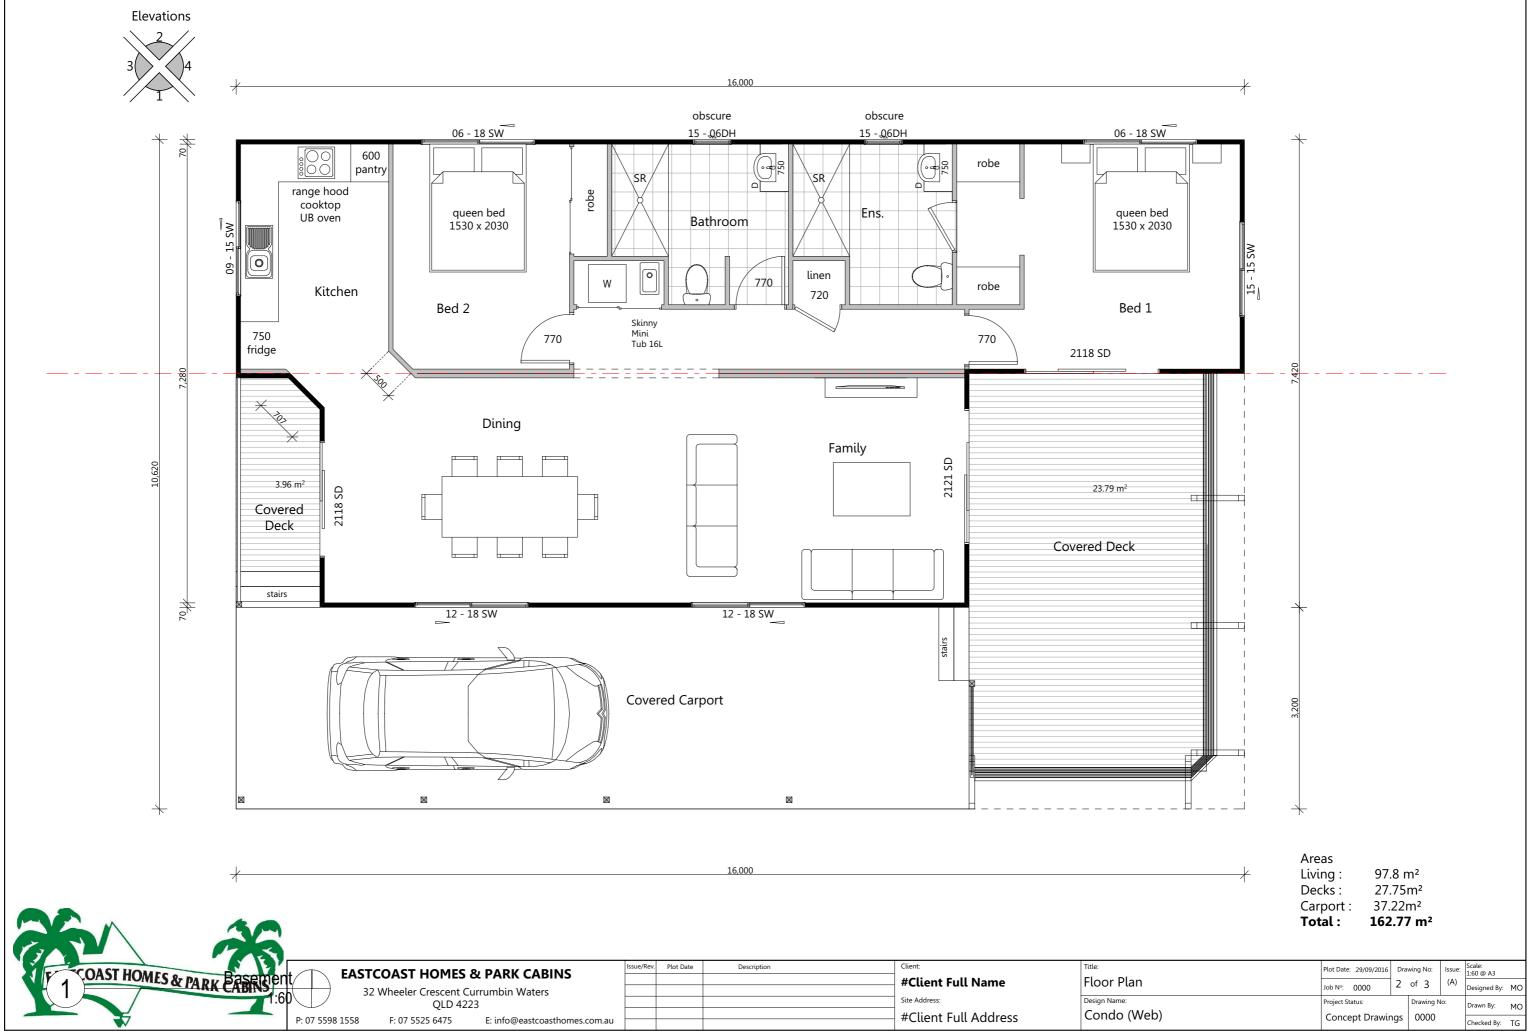

## Condo

NOTES:

Images Are Diagramatic Only

Elevation 1

Elevation 2

Blevation 3

Elevation 4

| FACTCOACT HOMES OF DADY CARING                        | Issue/Rev. | Plot Date | Description | Client:              | Tit |
|-------------------------------------------------------|------------|-----------|-------------|----------------------|-----|
| EASTCOAST HOMES & PARK CABINS                         |            |           |             | #Client Full Name    | EI  |
| 32 Wheeler Crescent Currumbin Waters                  |            |           |             | "Cucife rate runic   | Ľ   |
| OLD 4223                                              |            |           |             | Site Address:        | De  |
| 18 1558 F: 07 5525 6475 F: info@eastcoasthomes.com.au |            |           |             | #Client Full Address | C   |