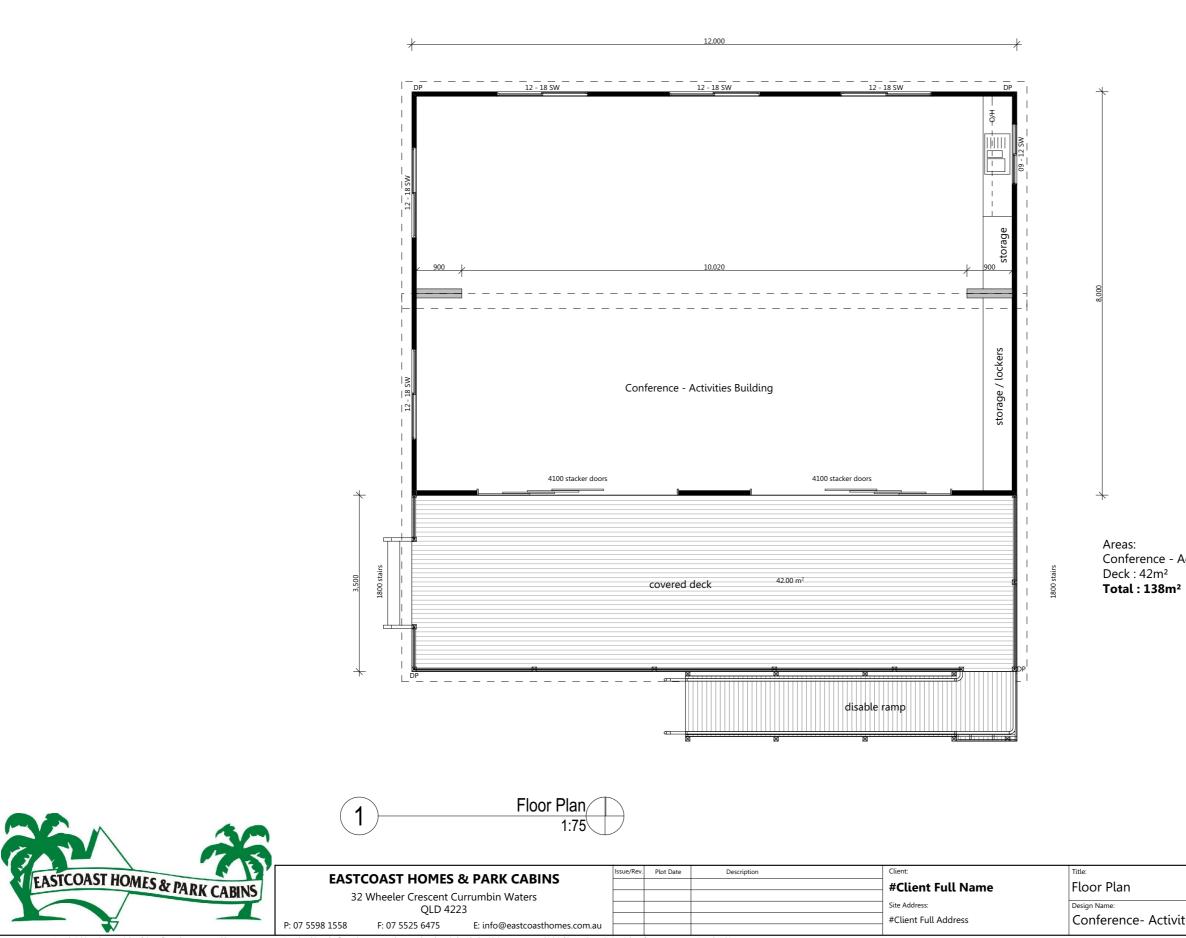

Conference - Activities Room : 96m<sup>2</sup> Deck : 42m<sup>2</sup> Total : 138m<sup>2</sup>

| PL                           | Plot Date: 18/11/2016 |      | Dra | wing No:  |   | Issue: | Scale:<br>1:75 @ A3 |    |
|------------------------------|-----------------------|------|-----|-----------|---|--------|---------------------|----|
| ot                           | lob Nº:               | 0000 | 2   | of        | 3 | (A)    | Designed By:        | мо |
|                              | Project Status:       |      |     | Drawing N |   | lo:    | Drawn By:           | мо |
| ctivities Building-Type 1 (W | Web) bsed             |      |     |           |   | 00     | Checked By:         |    |