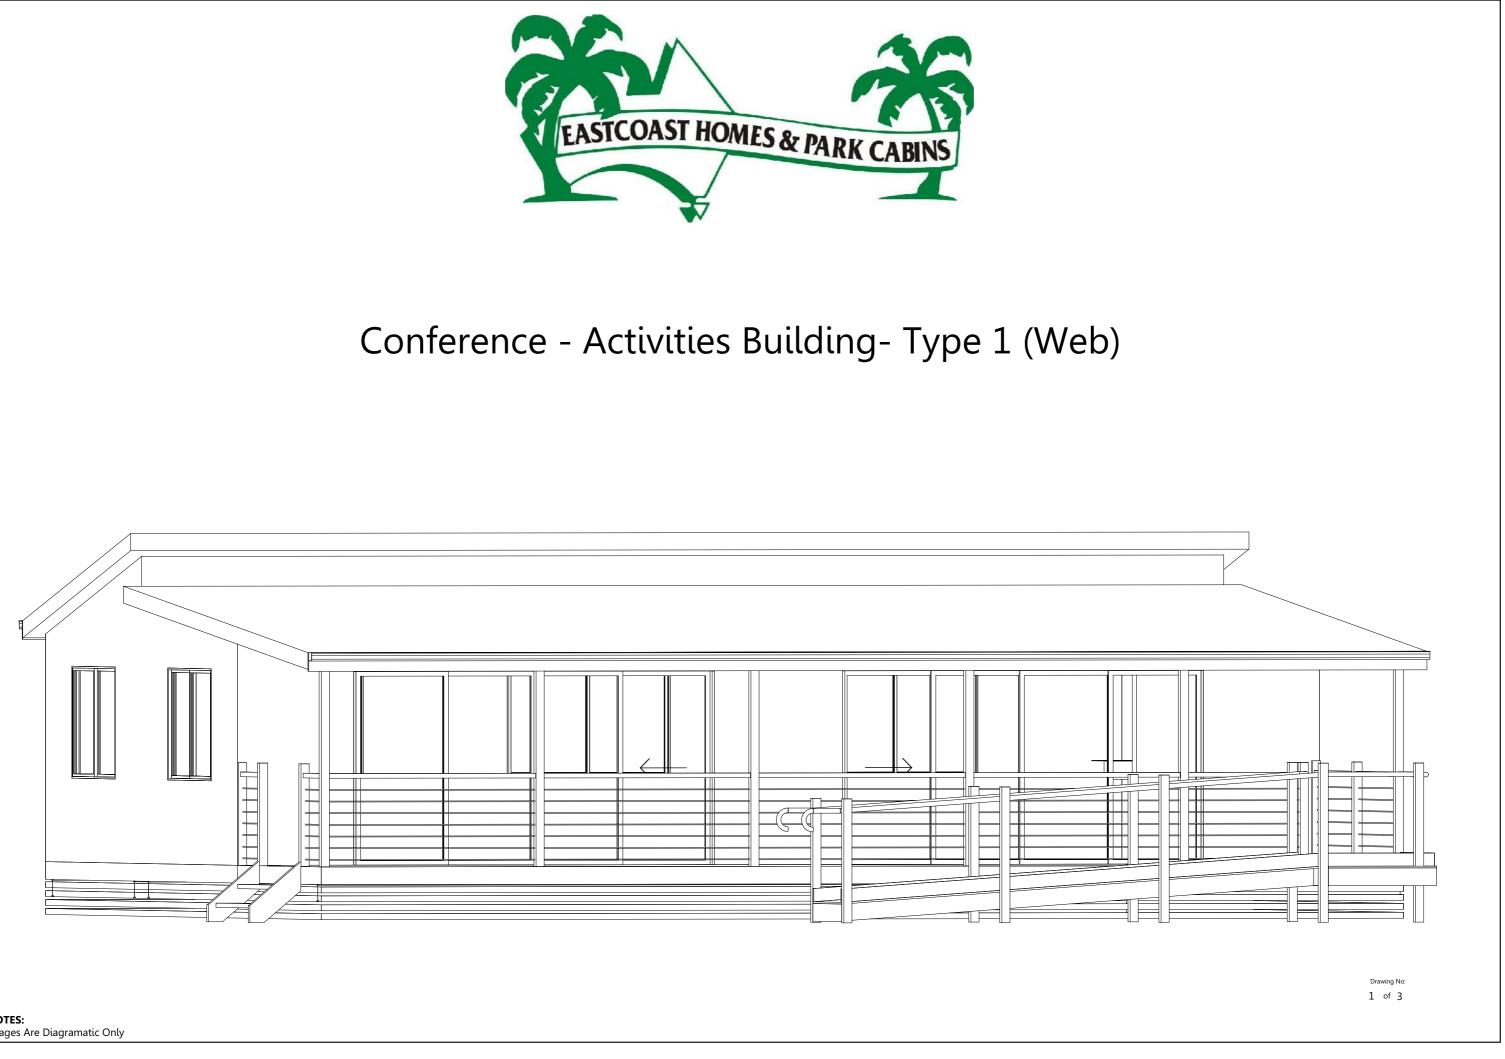

Conference - Activities Room : 96m<sup>2</sup> Deck : 42m<sup>2</sup> Total : 138m<sup>2</sup>

| PL                           | Plot Date: 18/11/2016 |      | Dra | wing No:  |   | Issue: | Scale:<br>1:75 @ A3 |    |
|------------------------------|-----------------------|------|-----|-----------|---|--------|---------------------|----|
| ot                           | lob Nº:               | 0000 | 2   | of        | 3 | (A)    | Designed By:        | мо |
|                              | Project Status:       |      |     | Drawing N |   | lo:    | Drawn By:           | мо |
| ctivities Building-Type 1 (W | Web) bsed             |      |     |           |   | 00     | Checked By:         |    |