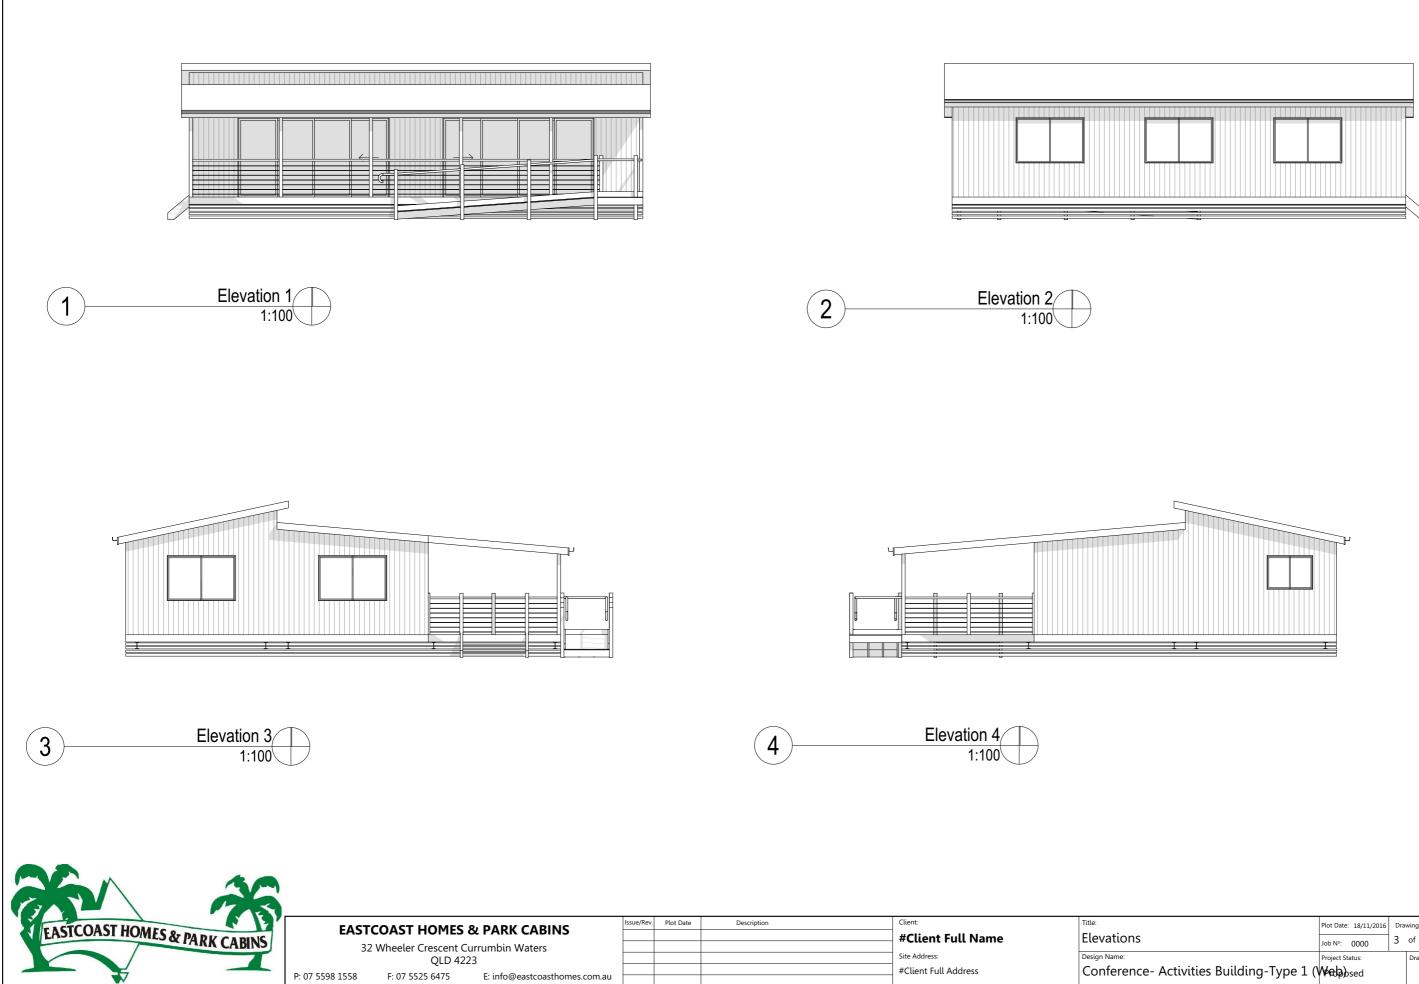

|                                | Plot Date: 18/11/2016 |      | Drawing No: |      | No: | Issue:    | Scale:<br>1:100 @ A3 |    |
|--------------------------------|-----------------------|------|-------------|------|-----|-----------|----------------------|----|
|                                | Job Nº:               | 0000 | 3           | of   | 3   | (A)       | Designed By:         | мо |
| tivities Building-Type 1 (Web) |                       |      | Drawing N   |      |     | Drawn By: | МО                   |    |
| cuvilles Building-Type 1 (     | Proposed              |      |             | 0000 |     | 00        | Checked By:          |    |