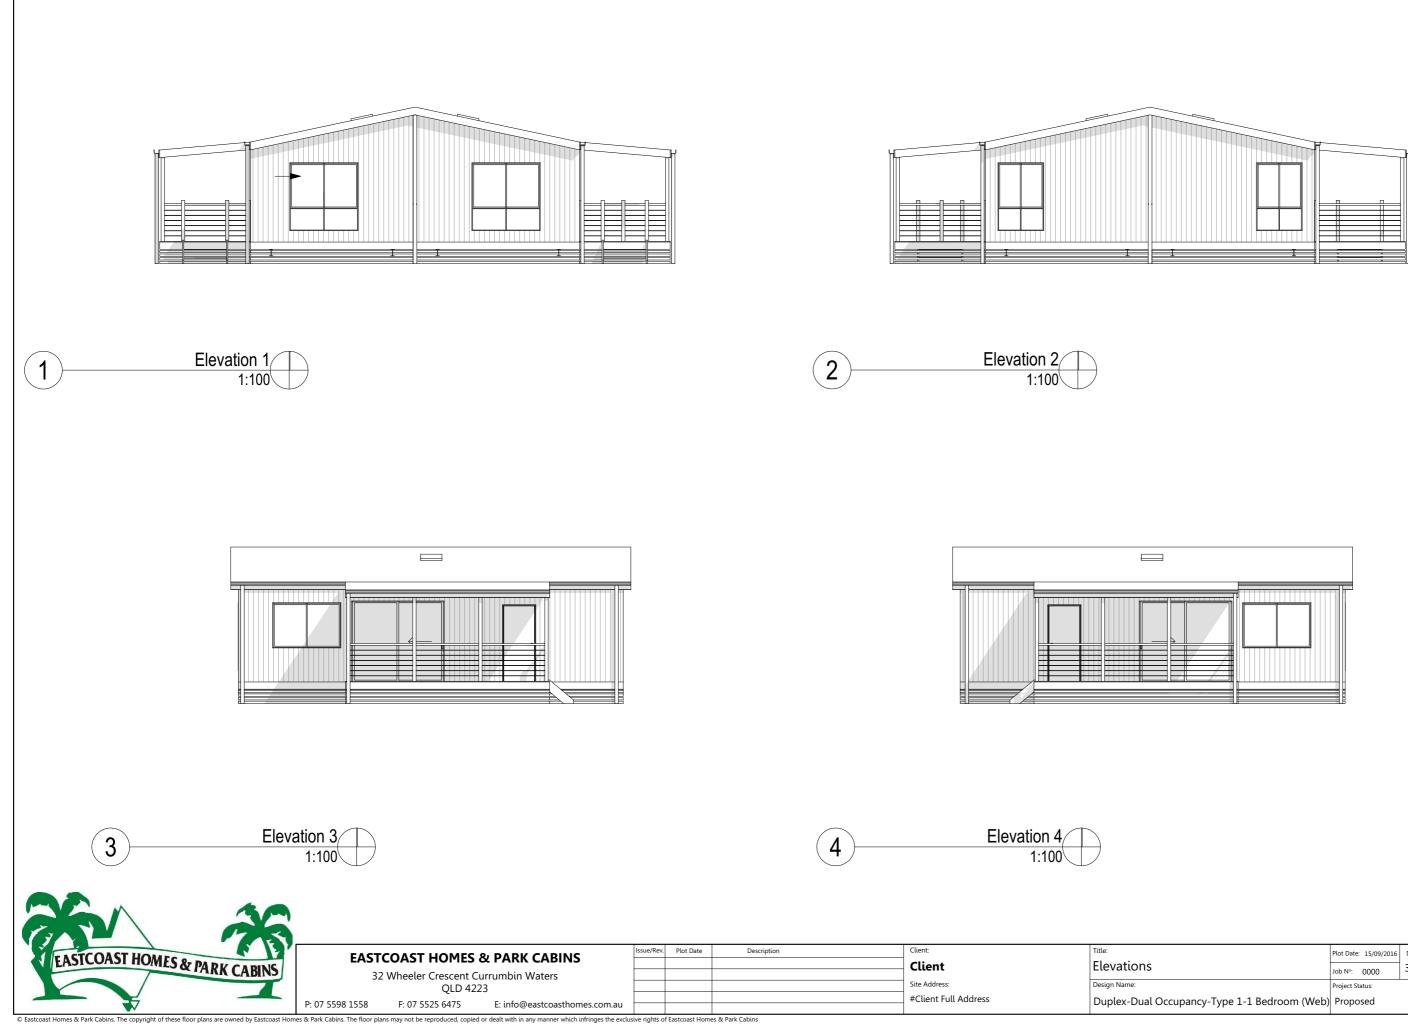

|                               | Plot Date: 15/09/2016       |      | Dra | Drawing No: |   | Issue: | Scale:<br>1:100 @ A3 |    |
|-------------------------------|-----------------------------|------|-----|-------------|---|--------|----------------------|----|
|                               | Job Nº:                     | 0000 | 3   | of          | 3 | (A)    | Designed By:         | мо |
|                               | Project Status:<br>Proposed |      |     | Drawing N   |   |        | Drawn By:            | мо |
| Ipancy-Type 1-1 Bedroom (Web) |                             |      |     |             |   | 00     | Checked By:          | TG |