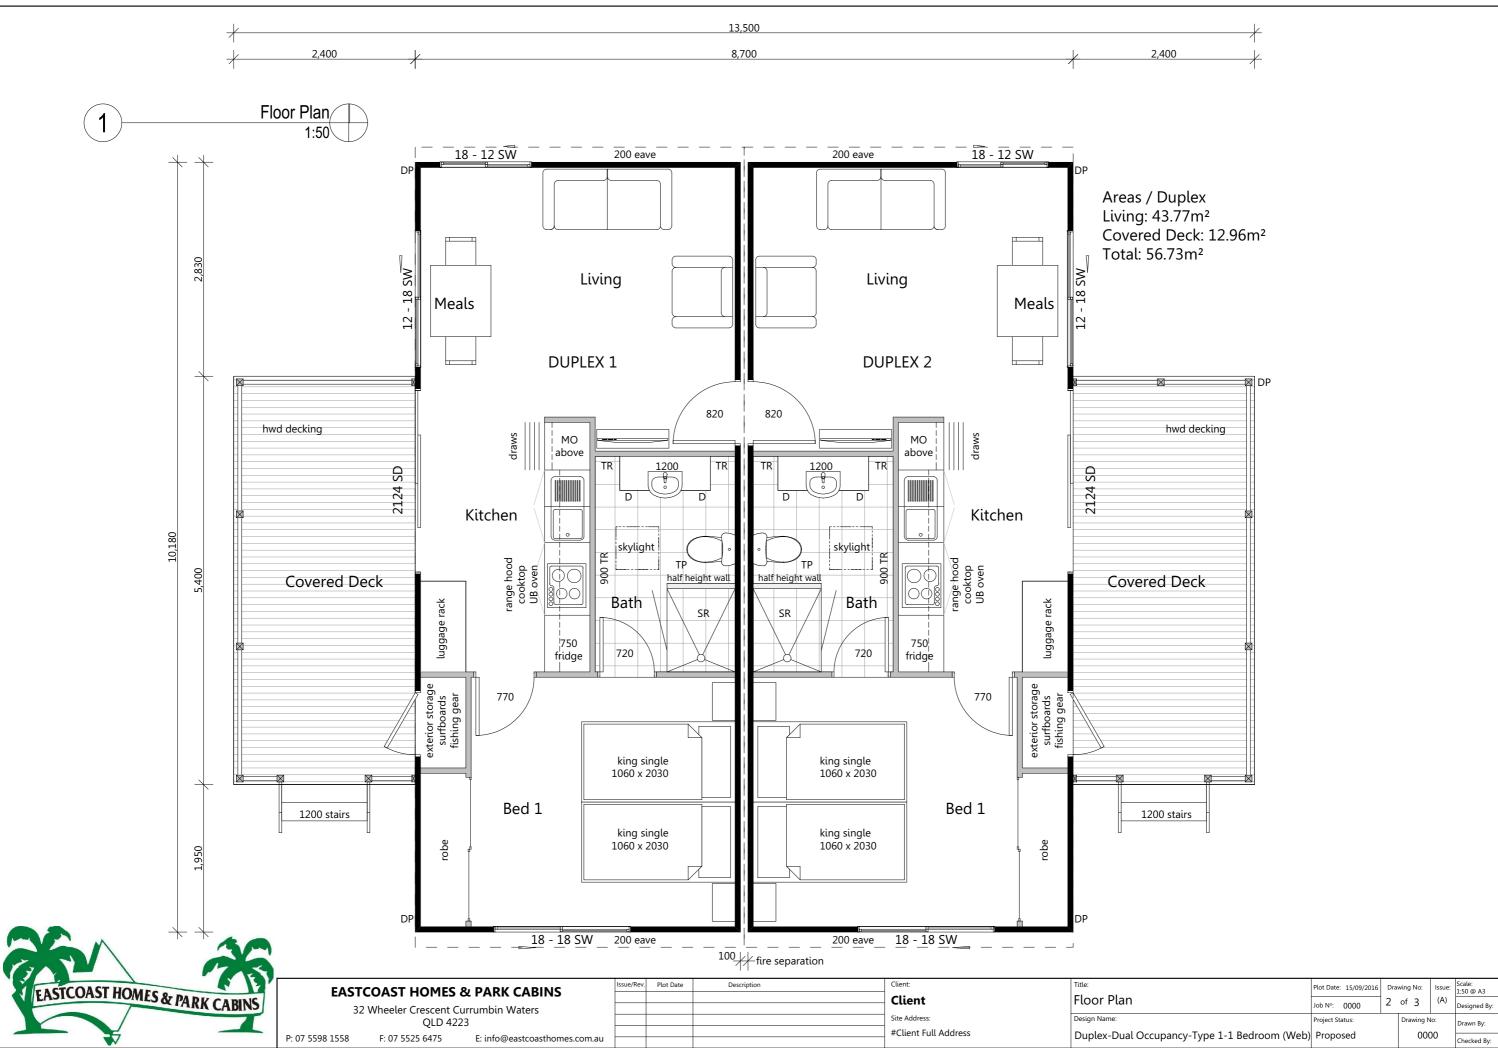

|                               | Plot Date: 15/09/2016 |     | wing No: | Issue:      | Scale:<br>1:50 @ A3 |    |
|-------------------------------|-----------------------|-----|----------|-------------|---------------------|----|
|                               | Job Nº: 0000          | 2   | of 3     | (A)         | Designed By:        | мо |
|                               | Project Status:       | 5   |          |             | Drawn By:           | мо |
| ipancy-Type 1-1 Bedroom (Web) | Proposed              | 000 | 00       | Checked By: | TG                  |    |