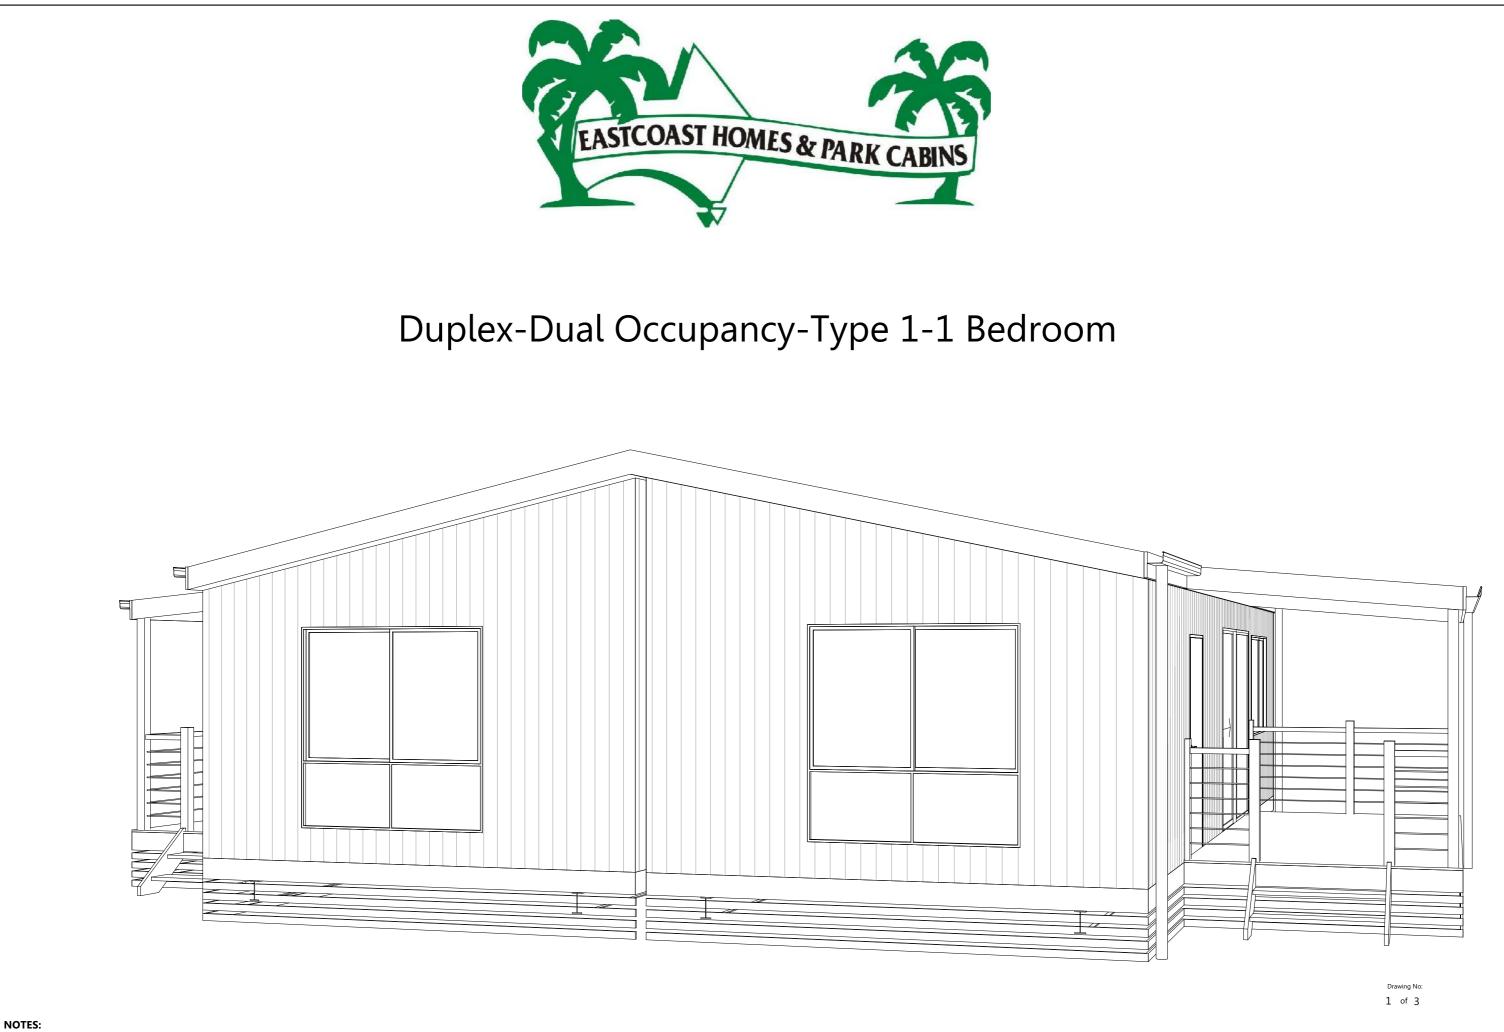

© Eastcoast Homes & Park Cabins. The copyright of these floor plans are owned by Eastcoast Homes & Park Cabins. The floor plans may not be rep roduced, copied or dealt with in any manner which infringes the exclusive rights of Eastcoast Homes & Park Cabir

|                               | Plot Date: 15/09/2016 |     | wing No: | Issue:      | Scale:<br>1:50 @ A3 |    |
|-------------------------------|-----------------------|-----|----------|-------------|---------------------|----|
|                               | Job Nº: 0000          | 2   | of 3     | (A)         | Designed By:        | мо |
|                               | Project Status:       | 5   |          |             | Drawn By:           | мо |
| ipancy-Type 1-1 Bedroom (Web) | Proposed              | 000 | 00       |