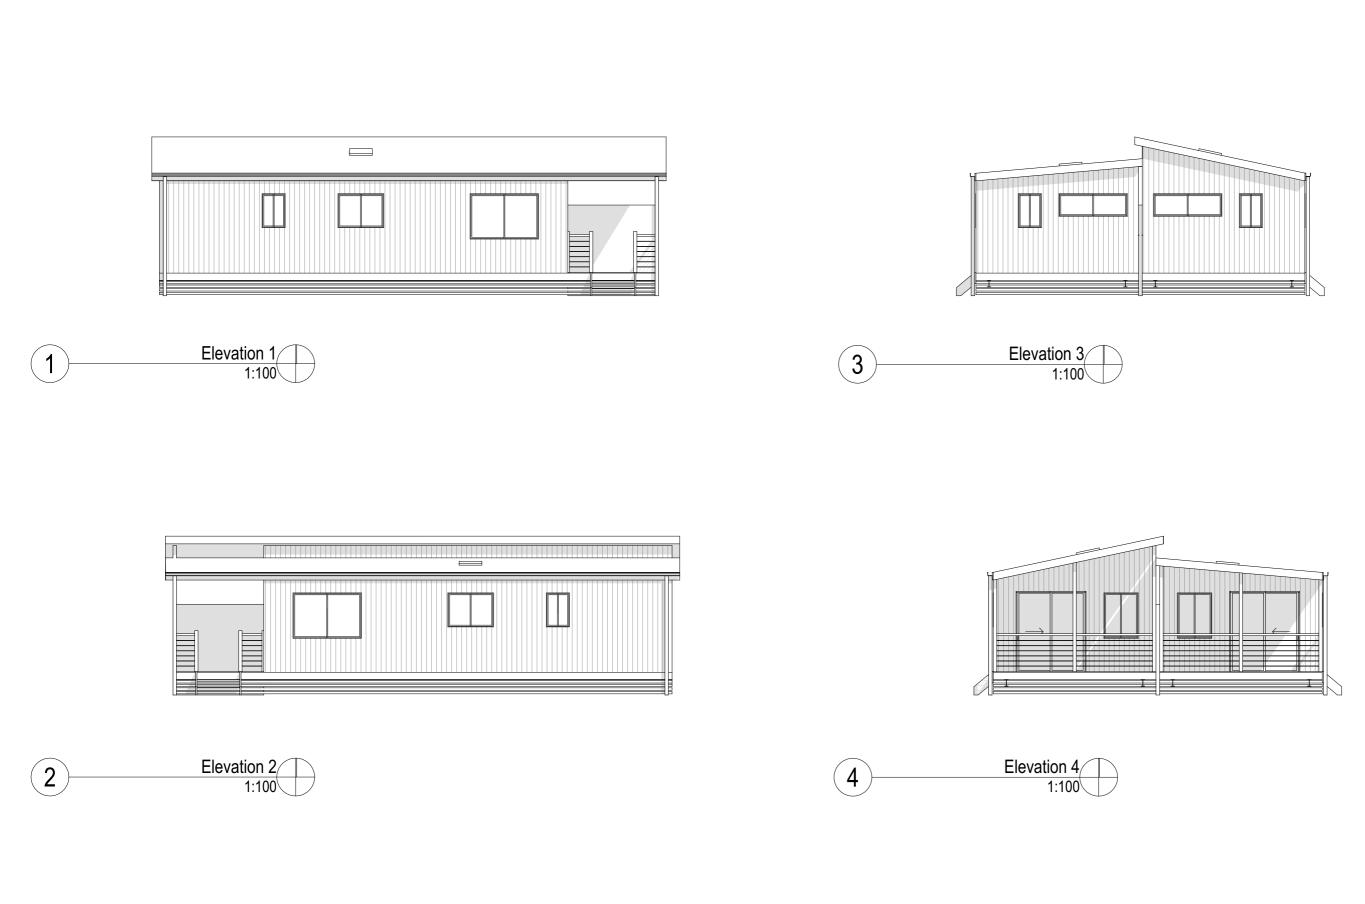

| EASTCOAST HOMES & PARK CABINS        |                                               | lssue/Rev.   | Plot Date | Description | Client:           | Title:               | Plot Date: 15/09/2016                        | Drawing No: | Issue: | Scale:          |                |
|--------------------------------------|-----------------------------------------------|--------------|-----------|-------------|-------------------|----------------------|----------------------------------------------|-------------|--------|-----------------|----------------|
|                                      |                                               |              |           |             | #Client Full Name | Elevations           |                                              | 3 of 3      | (A)    | 1.100 @ A3      |                |
| 32 Wheeler Crescent Currumbin Waters |                                               |              |           |             |                   |                      | Job Nº: 0000                                 | 3 % 3       |        | Designed By: MO |                |
| QLD 4223                             |                                               |              |           |             | Site Address:     | Design Name:         | Project Status:                              | Drawing N   | No:    | Drawn By: MO    |                |
| 5598 1558                            | F: 07 FF2F (47F F: info@                      | L L          |           |             |                   | #Client Full Address | Duplex-Dual Occupancy-Type 2-2 Bedroom (Web  | Proposed    | 000    | 00              |                |
| 3538 1558                            | F: 07 5525 6475 E: info@eastcoasthomes.com.au | nomes.com.au |           |             |                   |                      | Duplex Built Occupancy Type 2 2 Beardon (Web | , opesea    |        |                 | Checked By: TG |