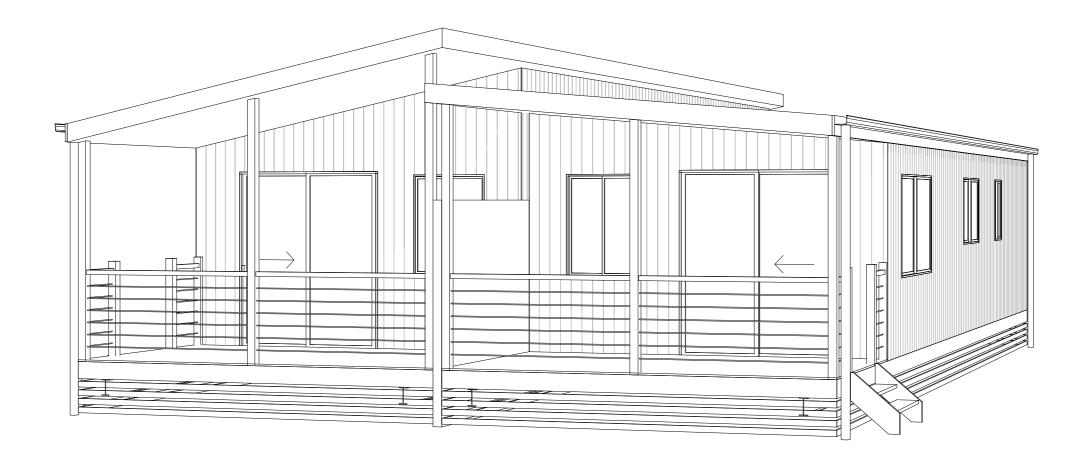

## Duplex-Dual Occupancy-Type 2-2 Bedroom

| 26                            |            |
|-------------------------------|------------|
| EASTCOAST HOMES & PARK CABINS |            |
| THIR CADINS                   |            |
|                               | P: 07 5598 |