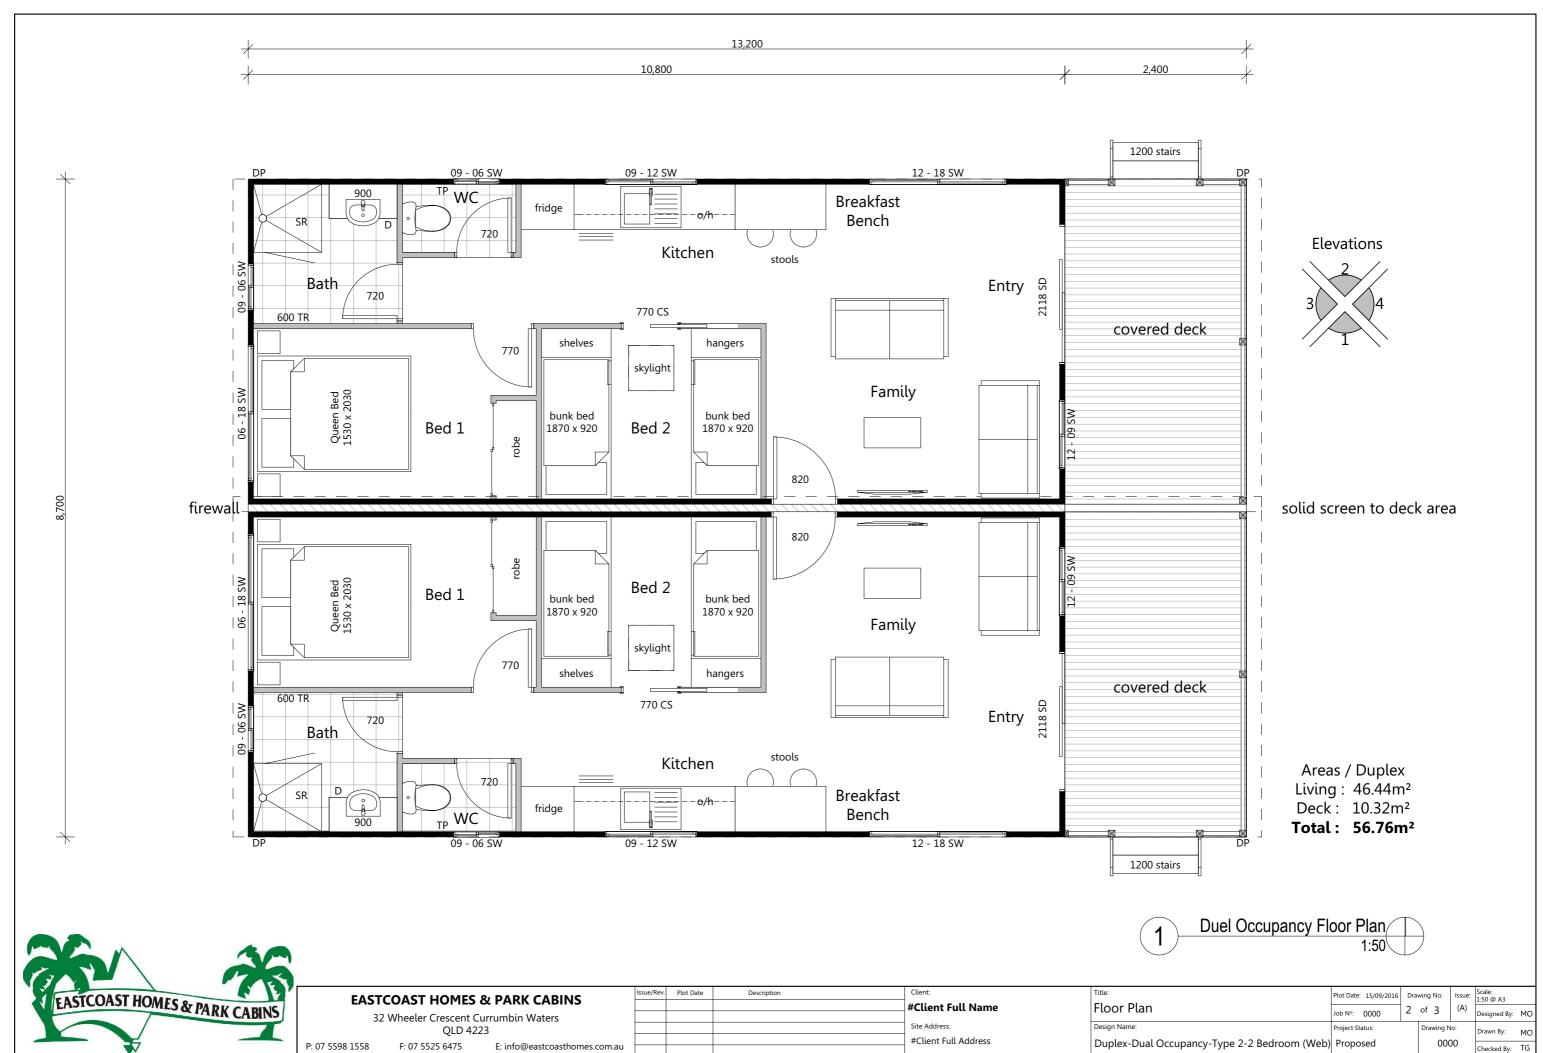

## Duplex-Dual Occupancy-Type 2-2 Bedroom

| 26                            |            |
|-------------------------------|------------|
| EASTCOAST HOMES & PARK CABINS |            |
| THIR CADINS                   |            |
|                               | P: 07 5598 |