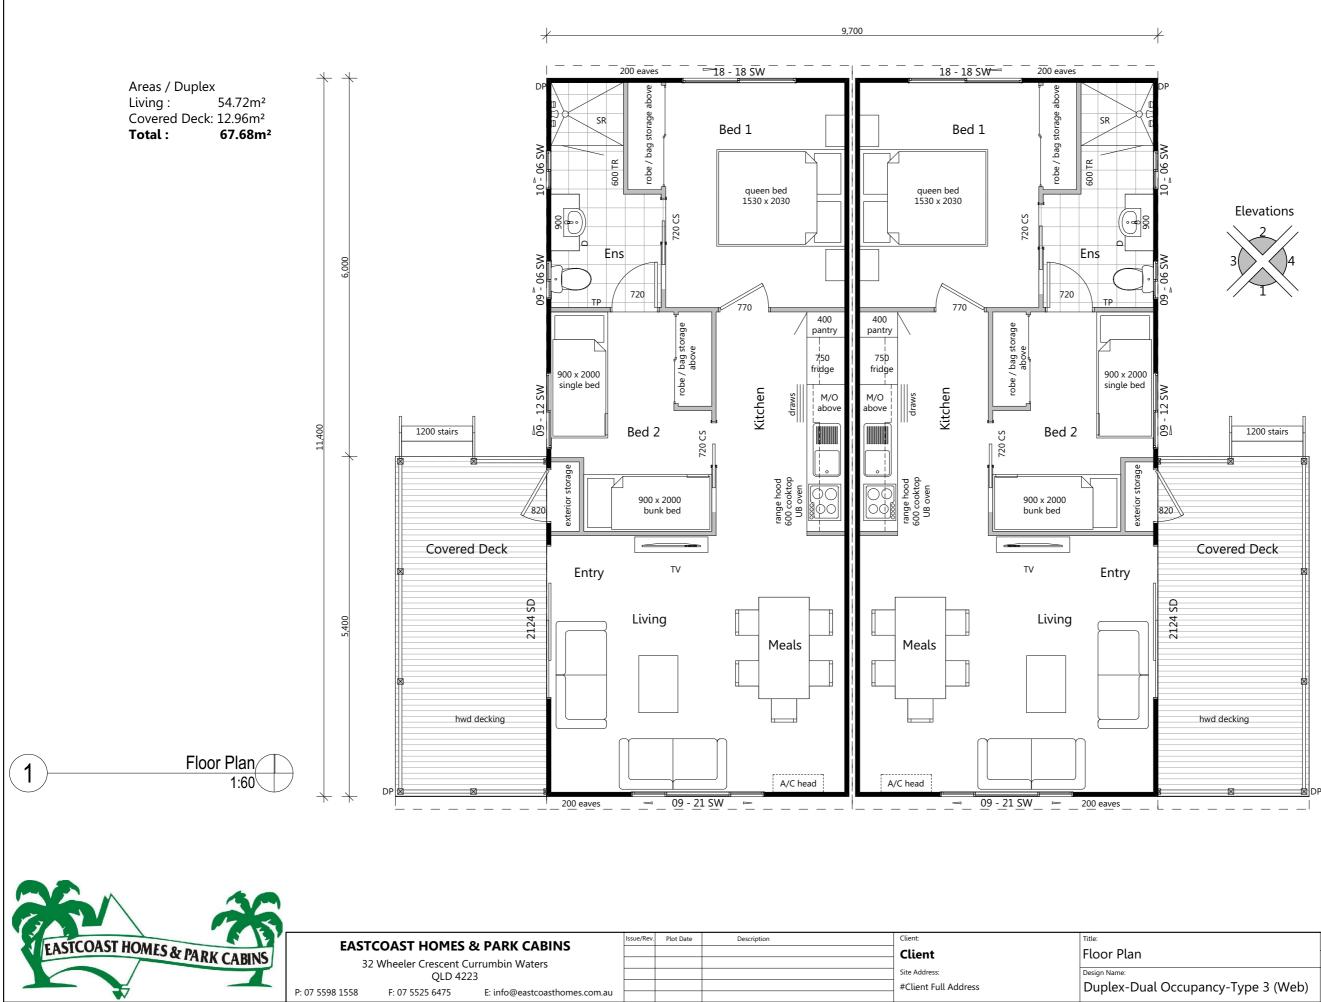

## Duplex-Dual Occupancy-Type 3

Drawing No: 1 of 3

© Eastcoast Homes & Park Cabins. The copyright of these floor plans are owned by Eastcoast Homes & Park Cabins. The floor plans may not be reproduced, copied or dealt with in any manner which infringes the exclusive rights of Eastcoast Homes & Park Cabins.

|                       | Plot Date: 15/09/2016 |      | Drawing No |           | No: | Issue: | Scale:<br>1:60 @ A3 |    |
|-----------------------|-----------------------|------|------------|-----------|-----|--------|---------------------|----|
|                       | Job Nº:               | 0000 | 2          | of        | 3   | (A)    | Designed By:        | мо |
|                       | Project Status:       |      |            | Drawing N |     | lo:    | Drawn By:           | мо |
| Ccupancy-Type 3 (Web) | Proposed              |      |            | 0000      |     | 00     | Checked By:         | TG |