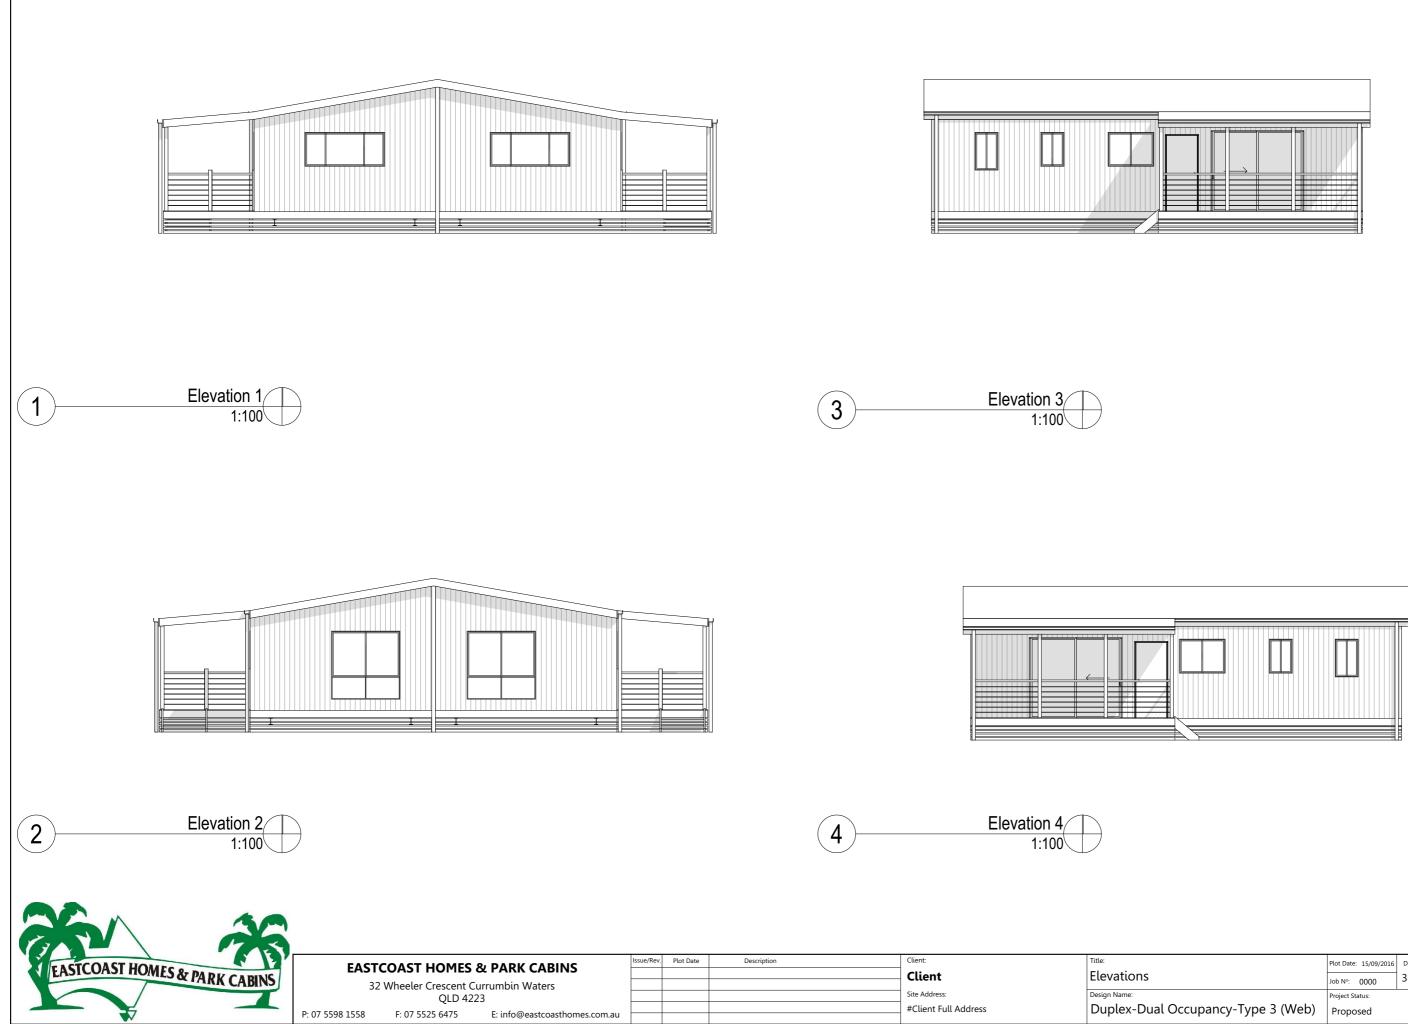

© Eastcoast Homes & Park Cabins. The copyright of these floor plans are owned by Eastcoast Homes & Park Cabins. The floor plans may not be reproduced, copied or dealt with in any manner which infringes the exclusive rights of Eastcoast Homes & Park Cabins.

|                        | Plot Date       | Dra  | wing | No:       | Issue: | Scale:<br>1:100 @ A3 |              |    |
|------------------------|-----------------|------|------|-----------|--------|----------------------|--------------|----|
|                        | Job Nº:         | 0000 | 3    | of        | 3      | (A)                  | Designed By: | мо |
|                        | Project Status: |      |      | Drawing N |        | lo:                  | Drawn By:    | мо |
| Occupancy-Type 3 (Web) | Proposed        |      |      | 0000      |        | 00                   | Checked By:  | TG |