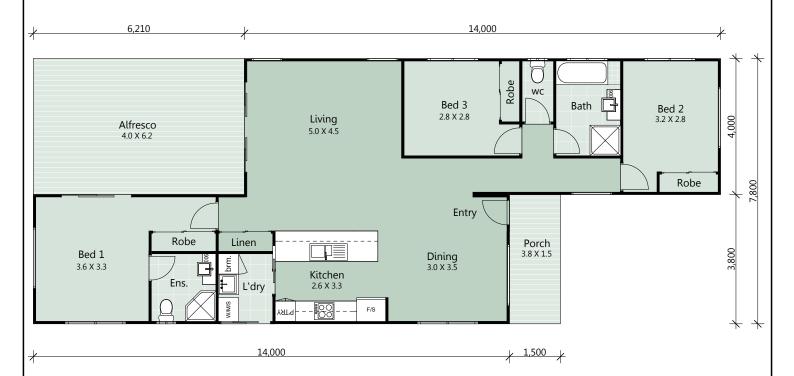

Keppel

## Area

House: 109.20 sqm Porch: 5.70 sqm Alfresco: 24.84 sqm Total: 139.74 sqm