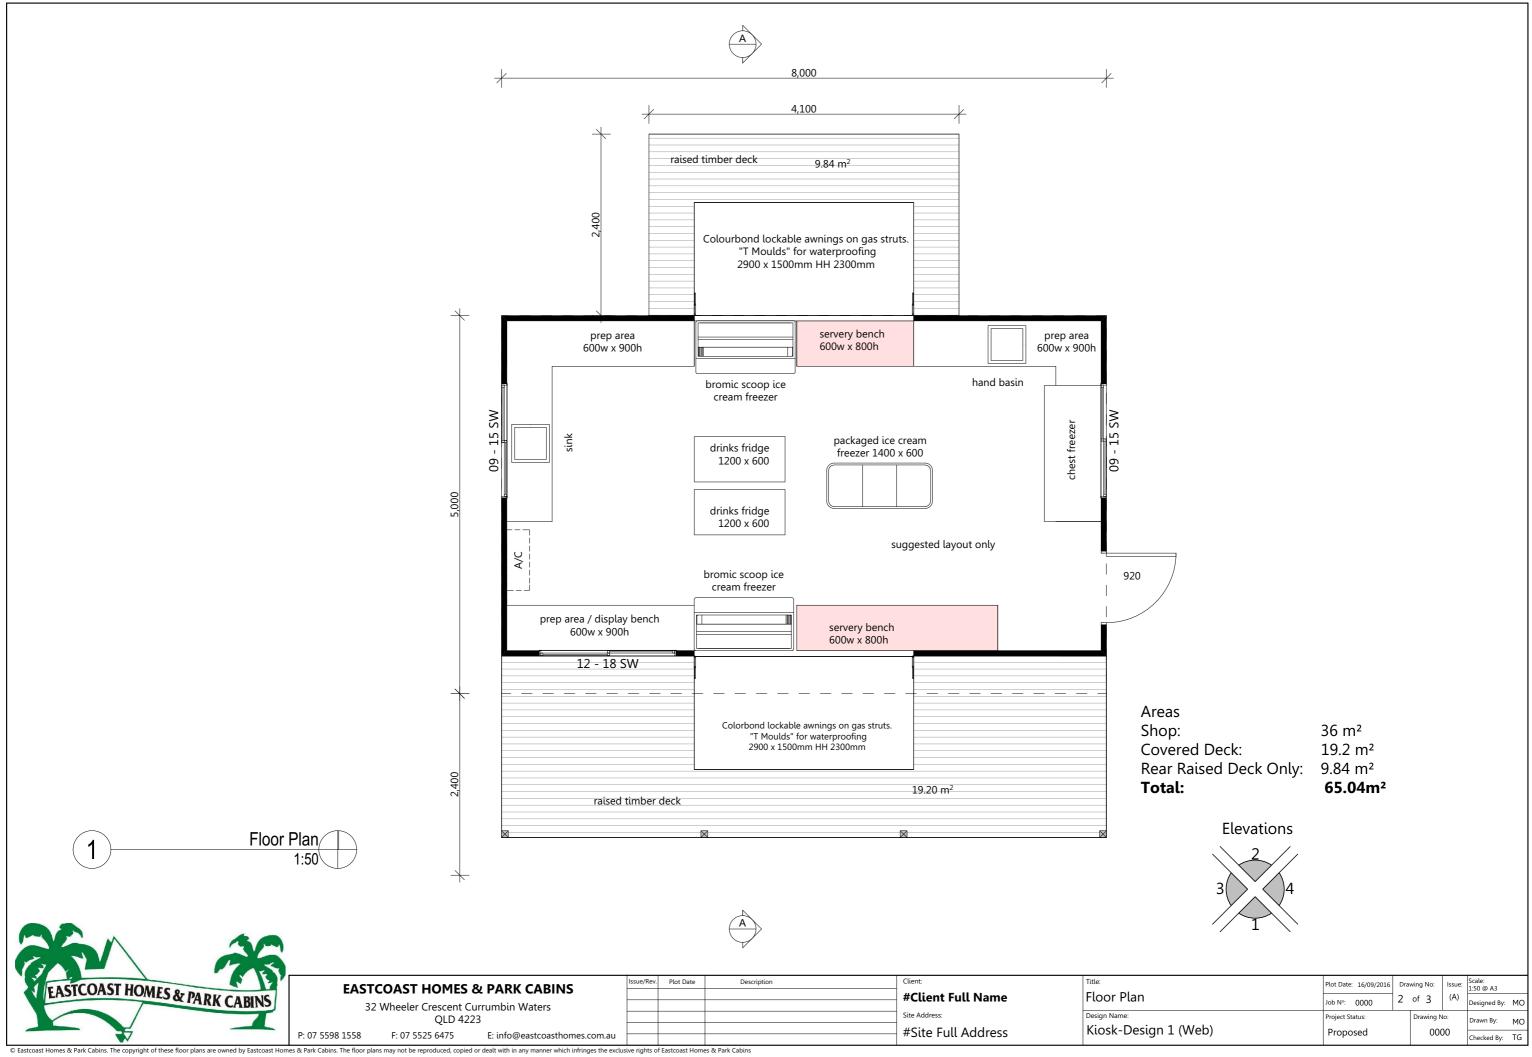

## Kiosk-Design 1

1 Elevation 1 1:100

Elevation 2 1:100

Elevation 3

Elevation 4

| EASTCOAST HOMES & PARK CABINS        |                 |                               |  |  |  |  |  |
|--------------------------------------|-----------------|-------------------------------|--|--|--|--|--|
| 32 Wheeler Crescent Currumbin Waters |                 |                               |  |  |  |  |  |
| QLD 4223                             |                 |                               |  |  |  |  |  |
| 3 1558                               | F: 07 5525 6475 | E: info@eastcoasthomes.com.au |  |  |  |  |  |

| Client:              | Description | Plot Date | sue/Rev. |
|----------------------|-------------|-----------|----------|
| #Client Full Name    |             |           |          |
|                      |             |           |          |
| Site Address:        |             |           |          |
| #Site Full Address   |             |           |          |
| " Site I dit Addres. |             |           |          |

| Title:               | Plot Date: 16/09/2016 | Drawing No: |             |      | Scale:<br>1:100 @ A3 |     |
|----------------------|-----------------------|-------------|-------------|------|----------------------|-----|
| Elevations           | Job Nº: 0000          | 3           | of 3        | (A)  | Designed By:         | МО  |
| Design Name:         | Project Status:       |             | Drawing No: |      | Drawn Bv:            | МО  |
| Kiosk-Design 1 (Web) |                       |             | 0000        |      |                      | 110 |
| Klosk-Design I (Web) | Proposed              |             |             | 0000 |                      | TG  |