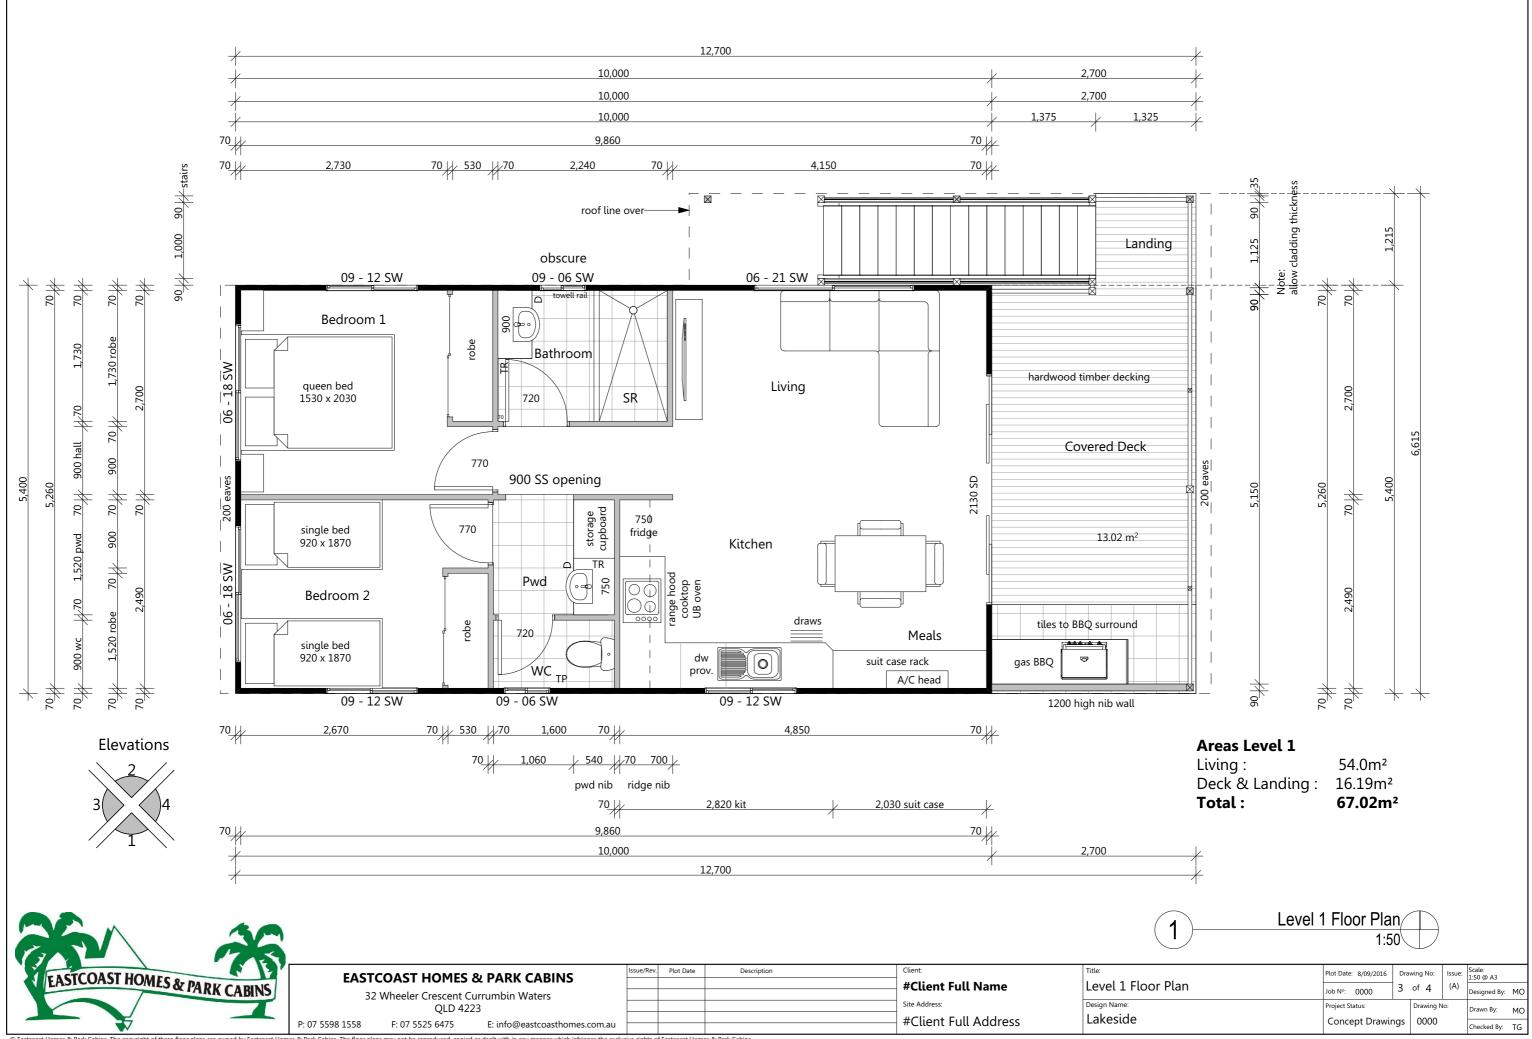

Lakeside

| <b>EASTCOAST HOMES &amp; PARK CABINS</b> |
|------------------------------------------|
| 32 Wheeler Crescent Currumbin Waters     |
| OLD 4223                                 |

F: 07 5525 6475