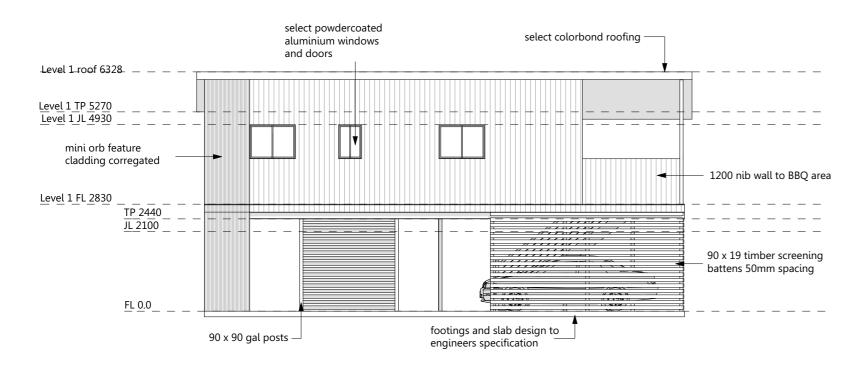

Elevation 1

Elevation 3

1:100

2 Elevation 2 1:100

EASTCOAST HOMES & PARK CABINS

| EASTCOAST HOMES & PARK CABINS  32 Wheeler Crescent Currumbin Waters  OLD 4223 |                                               | Issue/Rev. | Plot Date | Description | Client:               | Title:               | Plot Date: 8/09/2016 | Drawing No: Issue: | Scale:          |      |
|-------------------------------------------------------------------------------|-----------------------------------------------|------------|-----------|-------------|-----------------------|----------------------|----------------------|--------------------|-----------------|------|
|                                                                               |                                               |            |           |             | #Client Full Name     | Elevations           | Job N°: 0000 4       | 4 of 4 (A)         | 1.100 @ A3      |      |
|                                                                               |                                               |            |           |             |                       |                      |                      | 4 01 4   \ /       | Designed By: MO |      |
|                                                                               |                                               |            |           |             | Site Address:         | Design Name:         | Project Status:      | Drawing No:        | Drawn By: MO    |      |
| D 07 FF00 1FF0                                                                | •                                             |            |           |             |                       | #Client Full Address | Lakeside             | Concept Drawing    | gs 0000         | 1,10 |
| P: 07 5598 1558                                                               | F: 07 5525 6475 E: info@eastcoasthomes.com.au |            |           |             | #Ciletii Tuli Address | Lancotae             | Concept Drawings     | , 0000             | Checked By: TG  |      |