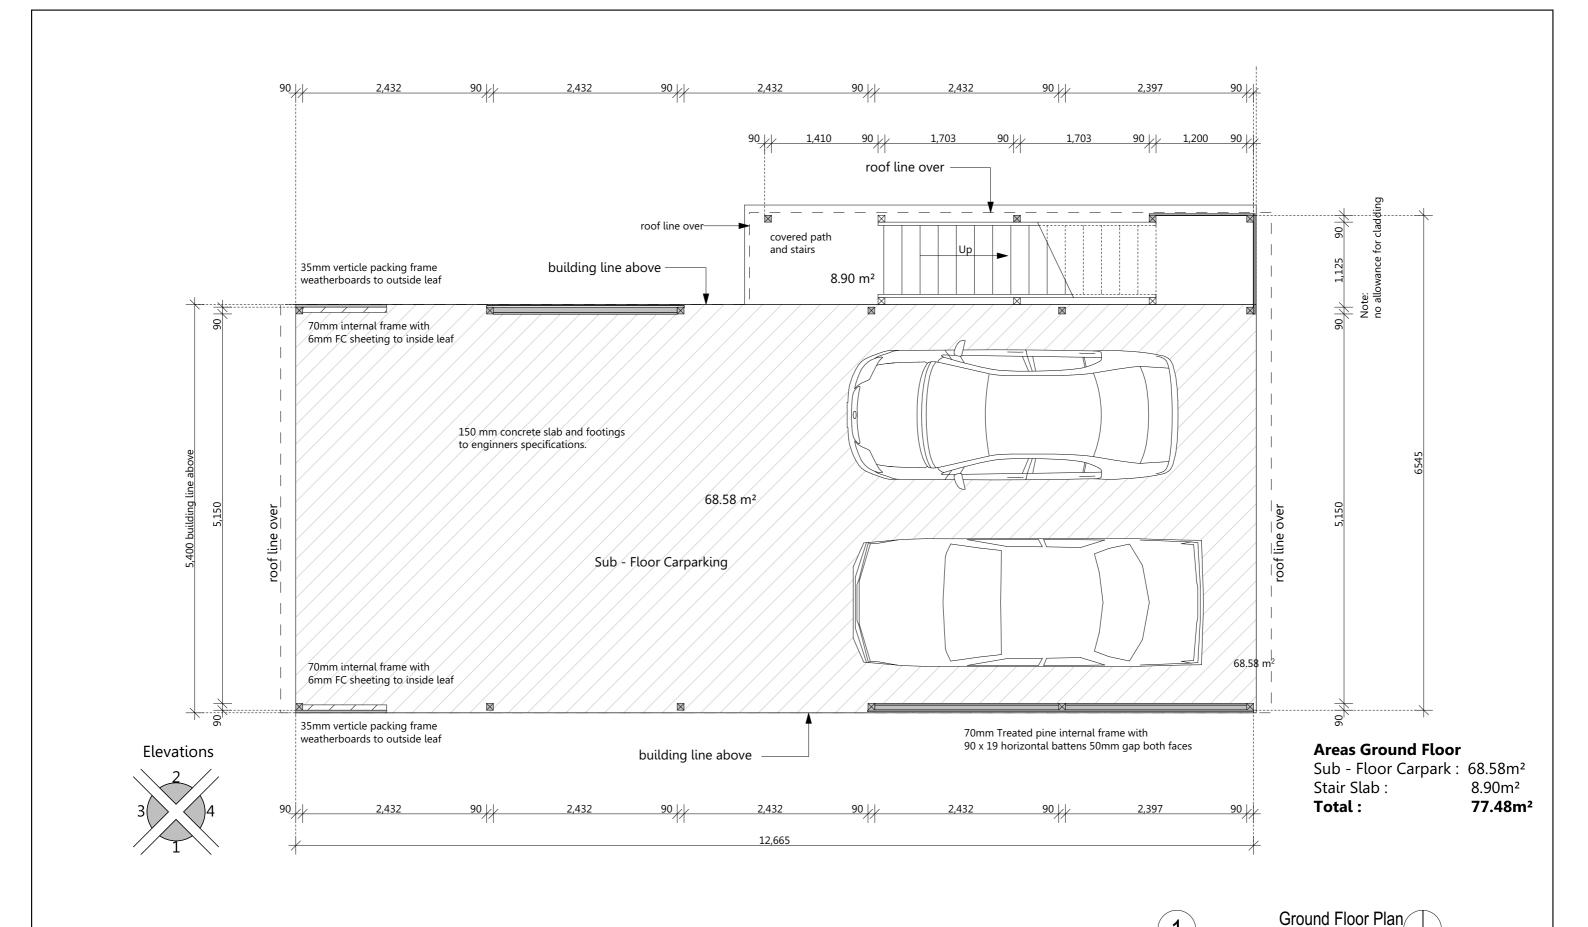

#Client Full Name

#Client Full Address

Site Address:

|                   | Plot Date: 8/09/2016 | Dra | wing No:  |      | Scale:<br>1:50 @ A3 |      |
|-------------------|----------------------|-----|-----------|------|---------------------|------|
| Ground Floor Plan | Job Nº: 0000         | 2   | 2 of 4    | (A)  | Designed By:        | М    |
| Design Name:      | Project Status:      |     | Drawing N | lo:  | Drawn By:           | М    |
| Lakeside          | Common Dunamin and   |     |           | 0000 |                     | 1 10 |
| Luncsiuc          | Concept Drawir       | igs | 0000      |      | Checked By:         | TG   |

© Eastcoast Homes & Park Cabins. The copyright of these floor plans are owned by Eastcoast Homes & Park Cabins. The floor plans may not be reproduced, copied or dealt with in any manner which infringes the exclusive rights of Eastcoast Homes & Park Cabins. The copyright of these floor plans are owned by Eastcoast Homes & Park Cabins. The floor plans may not be reproduced, copied or dealt with in any manner which infringes the exclusive rights of Eastcoast Homes & Park Cabins. The floor plans may not be reproduced, copied or dealt with in any manner which infringes the exclusive rights of Eastcoast Homes & Park Cabins.