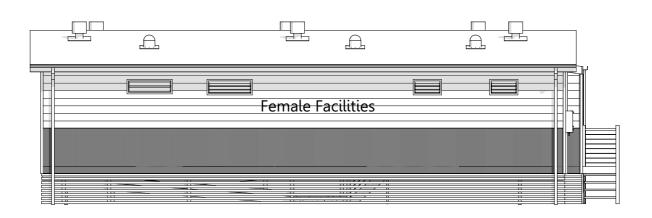

Elevation 1 1:100

Elevation 3

| <b>EASTCOAST HOMES &amp; PARK CABINS</b>         |                 |                               |  |  |  |  |
|--------------------------------------------------|-----------------|-------------------------------|--|--|--|--|
| 32 Wheeler Crescent Currumbin Waters<br>OLD 4223 |                 |                               |  |  |  |  |
| P: 07 5598 1558                                  | F: 07 5525 6475 | E: info@eastcoasthomes.com.au |  |  |  |  |

| Title:                 | Plot Date: 23/09/2016 | Dra | wing No:  | Issue: | Scale:<br>1:100 @ A3 |    |
|------------------------|-----------------------|-----|-----------|--------|----------------------|----|
| Elevations 1 & 3       | Job Nº: 0000          | 4   | of 9      | (A)    | Designed By:         | МО |
| Design Name:           | Project Status:       |     | Drawing N | lo:    | Drawn Bv:            | МО |
| Large Amenities-Type 2 | Proposed              |     | 0000      |        | Diami. by.           |    |
| Large Amenities-Type 2 |                       |     |           |        | Checked By:          | TG |