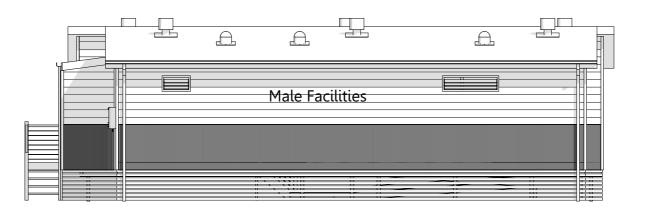

Elevation 1 1:100

Elevation 3

| <b>EASTCOAST HOMES &amp; PARK CABINS</b>         |                 |                               |  |  |  |  |
|--------------------------------------------------|-----------------|-------------------------------|--|--|--|--|
| 32 Wheeler Crescent Currumbin Waters<br>OLD 4223 |                 |                               |  |  |  |  |
| P: 07 5598 1558                                  | F: 07 5525 6475 | E: info@eastcoasthomes.com.au |  |  |  |  |

| Title:                 | Plot Date: 23/09/2016 | Dra | wing No:  | Issue: | Scale:<br>1:100 @ A3 |    |
|------------------------|-----------------------|-----|-----------|--------|----------------------|----|
| Elevations 1 & 3       | Job Nº: 0000          | 4   | of 9      | (A)    | Designed By:         | МО |
| Design Name:           | Project Status:       |     | Drawing N | lo:    | Drawn Bv:            | МО |
| Large Amenities-Type 2 | Proposed              |     | 0000      |        | Diami. by.           |    |
| Large Amenities-Type 2 |                       |     |           |        | Checked By:          | TG |