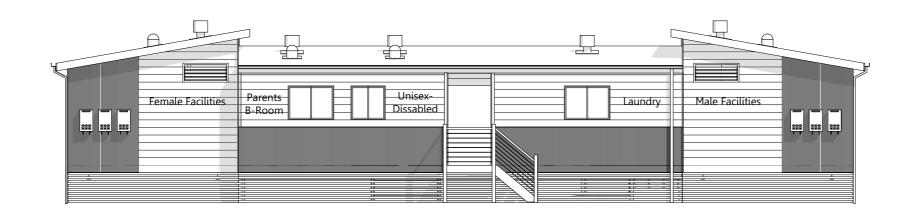

Elevation 2

Issue: Scale: 1:100 @ A3

Drawn By: MO

Checked By: TG

5 of 9 (A)

0000

Plot Date: 23/09/2016 Drawing No:

Project Status:

Proposed

Elevation 4

| L.                            |                                      |                 |                               |           |             |                   |                      |                        |
|-------------------------------|--------------------------------------|-----------------|-------------------------------|-----------|-------------|-------------------|----------------------|------------------------|
| EASTCOAST HOMES & PARK CABINS |                                      |                 | Issue/Rev.                    | Plot Date | Description | Client:           | Title:               |                        |
|                               |                                      |                 |                               |           |             | #Client Full Name | Elevations 2 and 4   |                        |
|                               | 32 Wheeler Crescent Currumbin Waters |                 |                               |           |             |                   | " ducine i ducinamic | Lievations Lana        |
| QLD 4223                      |                                      |                 |                               |           |             | Site Address:     | Design Name:         |                        |
|                               | B 07 FF00 1FF0                       | •               |                               |           |             |                   | #Client Full Address | Large Amenities-Type 2 |
|                               | P: 07 5598 1558                      | F: 07 5525 6475 | E: info@eastcoasthomes.com.au |           |             |                   | ]                    | -a. ga /aa.            |