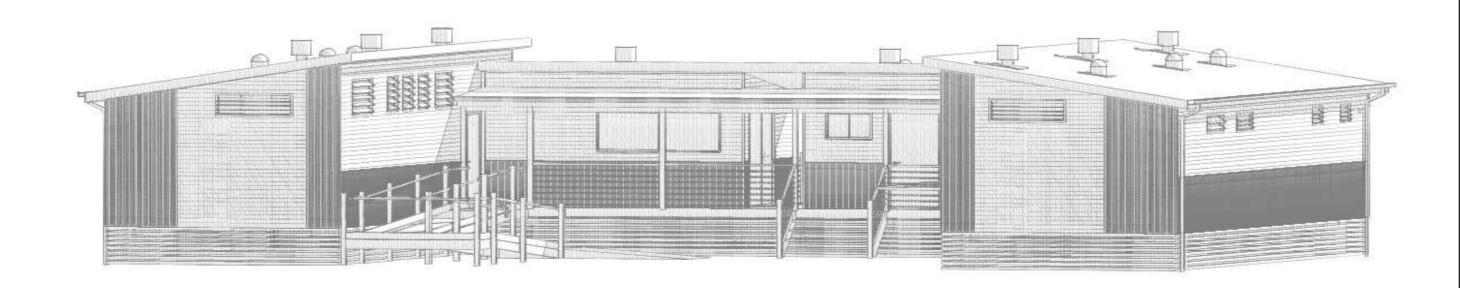

Elevation 1 1:100

Elevation 3

| <b>EASTCOAST HOMES &amp; PARK CABINS</b>         |                 |                               |  |  |  |  |
|--------------------------------------------------|-----------------|-------------------------------|--|--|--|--|
| 32 Wheeler Crescent Currumbin Waters<br>OLD 4223 |                 |                               |  |  |  |  |
| P: 07 5598 1558                                  | F: 07 5525 6475 | E: info@eastcoasthomes.com.au |  |  |  |  |

| Title:                 | Plot Date: 23/09/2016 | Dra | wing No:  | Issue: | Scale:<br>1:100 @ A3 |    |
|------------------------|-----------------------|-----|-----------|--------|----------------------|----|
| Elevations 1 & 3       | Job Nº: 0000          | 4   | of 9      | (A)    | Designed By:         | МО |
| Design Name:           | Project Status:       |     | Drawing N | lo:    | Drawn Bv:            | МО |
| Large Amenities-Type 2 | Proposed              |     | 0000      |        | Diami. by.           |    |
| Large Amenities-Type 2 |                       |     |           |        | Checked By:          | TG |