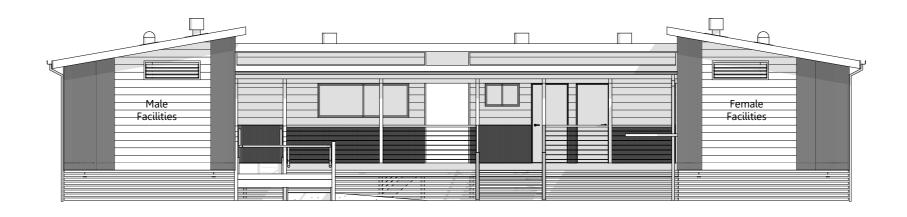

Elevation 2

Issue: Scale: 1:100 @ A3

Drawn By: MO

Checked By: TG

5 of 9 (A)

0000

Plot Date: 23/09/2016 Drawing No:

Project Status:

Proposed

Elevation 4

| L.                            |                                      |                 |                               |           |             |                   |                      |                        |
|-------------------------------|--------------------------------------|-----------------|-------------------------------|-----------|-------------|-------------------|----------------------|------------------------|
| EASTCOAST HOMES & PARK CABINS |                                      |                 | Issue/Rev.                    | Plot Date | Description | Client:           | Title:               |                        |
|                               |                                      |                 |                               |           |             | #Client Full Name | Elevations 2 and 4   |                        |
|                               | 32 Wheeler Crescent Currumbin Waters |                 |                               |           |             |                   | " ducine i ducinamic | Lievations Lana        |
| QLD 4223                      |                                      |                 |                               |           |             | Site Address:     | Design Name:         |                        |
|                               | B 07 FF00 1FF0                       | •               |                               |           |             |                   | #Client Full Address | Large Amenities-Type 2 |
|                               | P: 07 5598 1558                      | F: 07 5525 6475 | E: info@eastcoasthomes.com.au |           |             |                   | ]                    | -a. ga /aa.            |