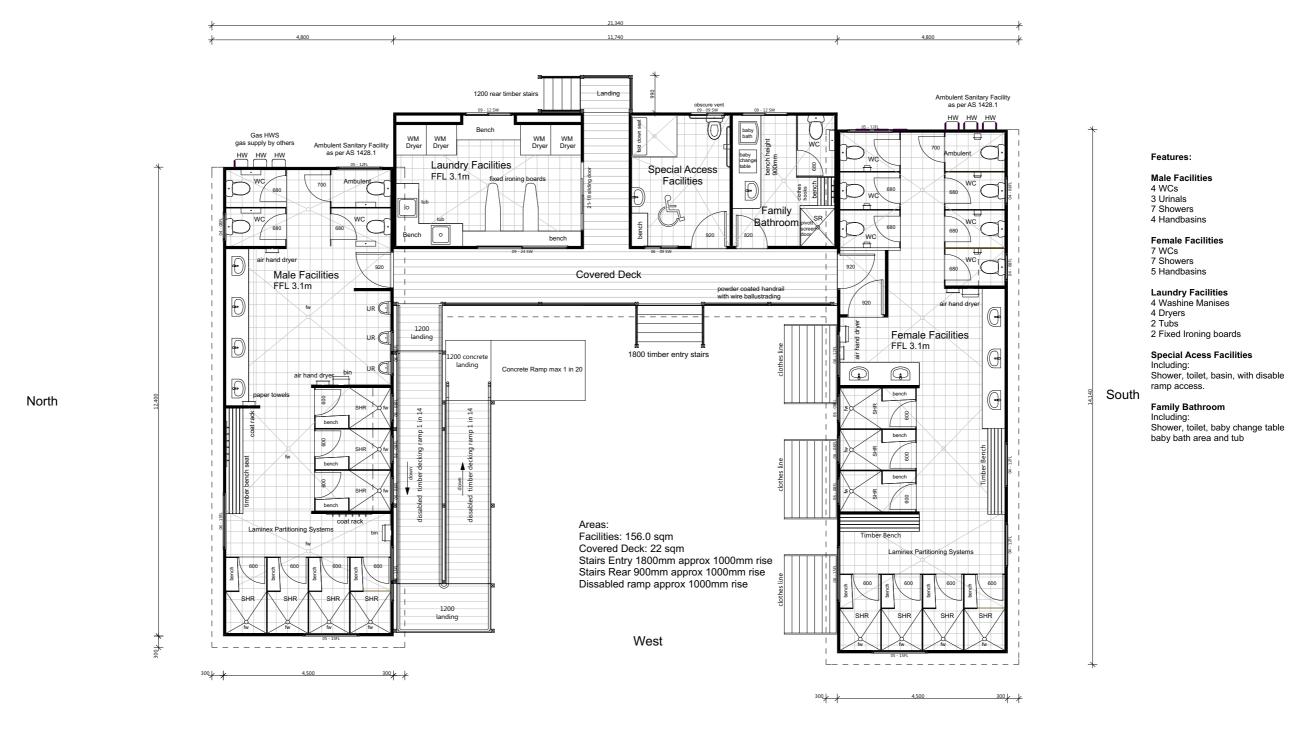

## Large Amenities-Type 2

Floor Plan
1:100

| EASTCOAST HOMES & PARK CABINS  32 Wheeler Crescent Currumbin Waters |  | Plot Date | Description | Client:              | Title:                      | Plot Date: 23/09/2016 | Drawing No: Issue: | Scale:<br>1:100 @ A3 |
|---------------------------------------------------------------------|--|-----------|-------------|----------------------|-----------------------------|-----------------------|--------------------|----------------------|
|                                                                     |  |           |             | #Client Full Name    | Floor Plan                  |                       | 2 of 0 (A)         |                      |
|                                                                     |  |           |             | "Cuent rate Name     | T COT T COT                 | Job Nº: 0000          | 3 01 9   67        | Designed By: MO      |
| QLD 4223                                                            |  |           |             | Site Address:        | Design Name:                | Project Status:       | Drawing No:        | Drawn By: MO         |
| _                                                                   |  |           |             | #Client Full Address | Large Amenities-Type 2      | Proposed              | 0000               | Diamitoy. 110        |
| P: 07 5598 1558 F: 07 5525 6475 E: info@eastcoasthomes.com.au       |  |           |             | 1                    | Large 7 willeritates Type L | Порозец               | 0000               | Checked By: TG       |