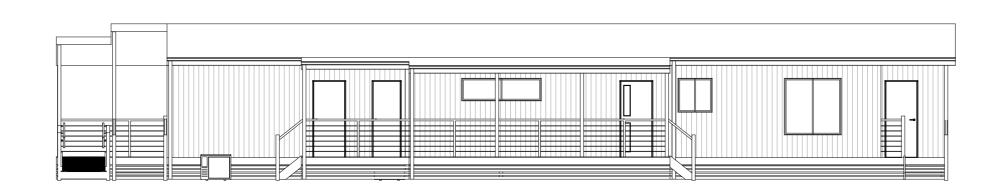

Elevation 1 1:100

Elevation 2 1:100

| FACTCOACT LIOMEC 9: DARK CARING                        |  | Plot Date | Description | Client:              |
|--------------------------------------------------------|--|-----------|-------------|----------------------|
| EASTCOAST HOMES & PARK CABINS                          |  |           |             | #Client Full Name    |
| 32 Wheeler Crescent Currumbin Waters OLD 4223          |  |           |             |                      |
|                                                        |  |           |             | Site Address:        |
| 508 1558 F: 07 5525 6475 F: info@eastcoasthomes.com au |  |           |             | #Client Full Address |

|                                                         | Plot Date: 18/11/2016 |   | wing No:    | Issue:      | Scale:<br>1:100 @ A3 |     |  |
|---------------------------------------------------------|-----------------------|---|-------------|-------------|----------------------|-----|--|
| Elevations 1 & 2                                        | Job Nº: 0000          | 3 | of 4        | (A)         | Designed By:         | МО  |  |
|                                                         | Project Status:       |   | Drawing No: |             | Drawn By:            | МО  |  |
| Manager Residence & Office-Type 2 (Web) oncept Drawings |                       |   |             |             |                      | 110 |  |
| ranager Residence & Office-Type 2 (We                   | ncept Drawings 0000   |   |             | Checked By: | TG                   |     |  |