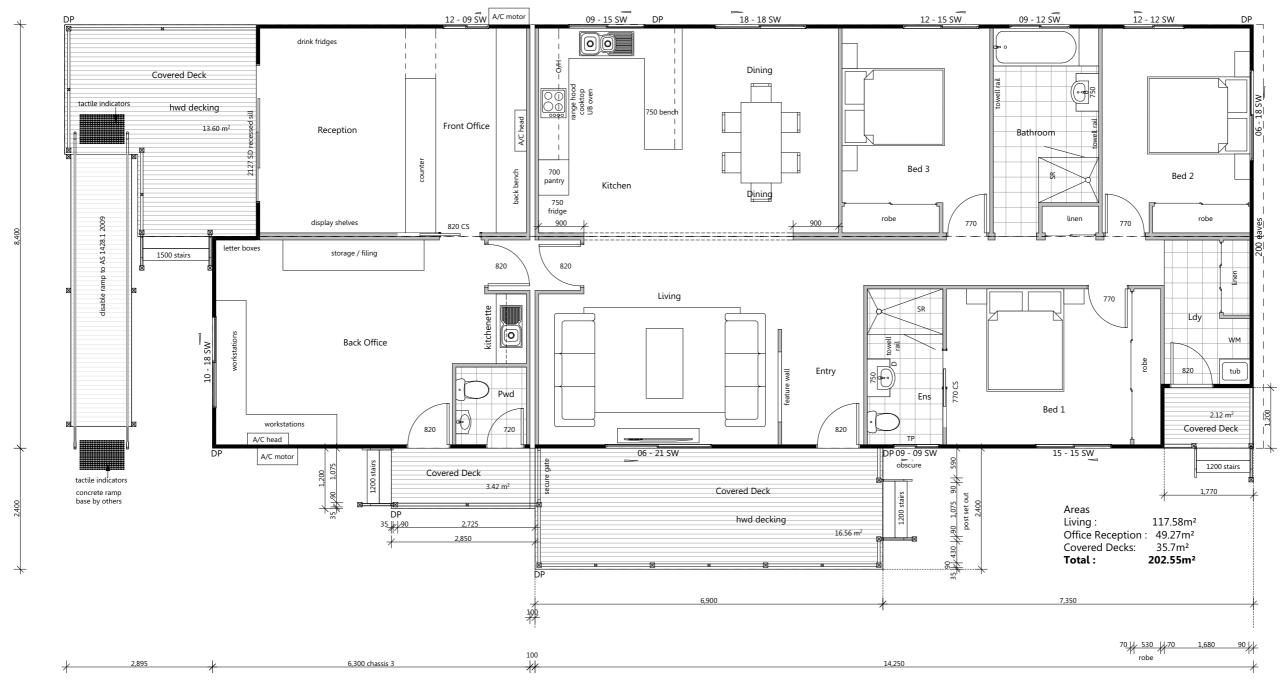

## Managers Residence & Office-Type 2 (Web)

23,580

Floor Plan
1:75

| EASTCOAST HOMES & PARK CABINS        |                                               | Issue/Rev | Plot Date | Description | Client:              | Title:                                | Plot Date: 18/11/2016 | Drawing No: | Issue: S | cale:           |
|--------------------------------------|-----------------------------------------------|-----------|-----------|-------------|----------------------|---------------------------------------|-----------------------|-------------|----------|-----------------|
|                                      |                                               |           |           |             | #Client Full Name    | Floor Plan                            |                       | 2 of 4      | (A)      | .73 @ A3        |
| 32 Wheeler Crescent Currumbin Waters |                                               |           |           |             |                      | 100111011                             | Job Nº: 0000          | 2 0. 7      |          | Designed By: MO |
| QLD 4223                             |                                               |           |           |             | Site Address:        | Design Name:                          | Project Status:       | Drawing No  | o: [     | Drawn By: MO    |
| FF00 1FF0                            | F: 07 5525 6475 E: info@eastcoasthomes.com.au |           |           |             | #Client Full Address | Manager Residence & Office-Type 2 (We | bhocent Drawin        | gs 0000     | )O -     |                 |
| 5598 1558                            |                                               | m.au      |           |             | "Cucin Tuli Addiess  |                                       | - Epincept Brawning   | 95   0000   | C        | Checked By: TG  |