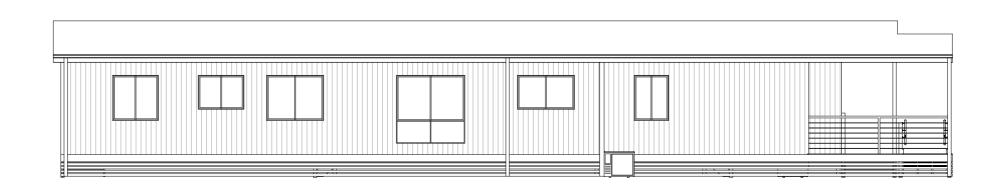

Elevation 1 1:100

Elevation 2 1:100

| FACTCOACT LIOMEC 9: DARK CARING                        |  | Plot Date | Description | Client:              |
|--------------------------------------------------------|--|-----------|-------------|----------------------|
| EASTCOAST HOMES & PARK CABINS                          |  |           |             | #Client Full Name    |
| 32 Wheeler Crescent Currumbin Waters OLD 4223          |  |           |             |                      |
|                                                        |  |           |             | Site Address:        |
| 508 1558 F: 07 5525 6475 F: info@eastcoasthomes.com au |  |           |             | #Client Full Address |

|                                                         | Plot Date: 18/11/2016 |   | wing No:    | Issue:      | Scale:<br>1:100 @ A3 |     |  |
|---------------------------------------------------------|-----------------------|---|-------------|-------------|----------------------|-----|--|
| Elevations 1 & 2                                        | Job Nº: 0000          | 3 | of 4        | (A)         | Designed By:         | МО  |  |
|                                                         | Project Status:       |   | Drawing No: |             | Drawn By:            | МО  |  |
| Manager Residence & Office-Type 2 (Web) oncept Drawings |                       |   |             |             |                      | 110 |  |
| ranager Residence & Office-Type 2 (We                   | ncept Drawings 0000   |   |             | Checked By: | TG                   |     |  |