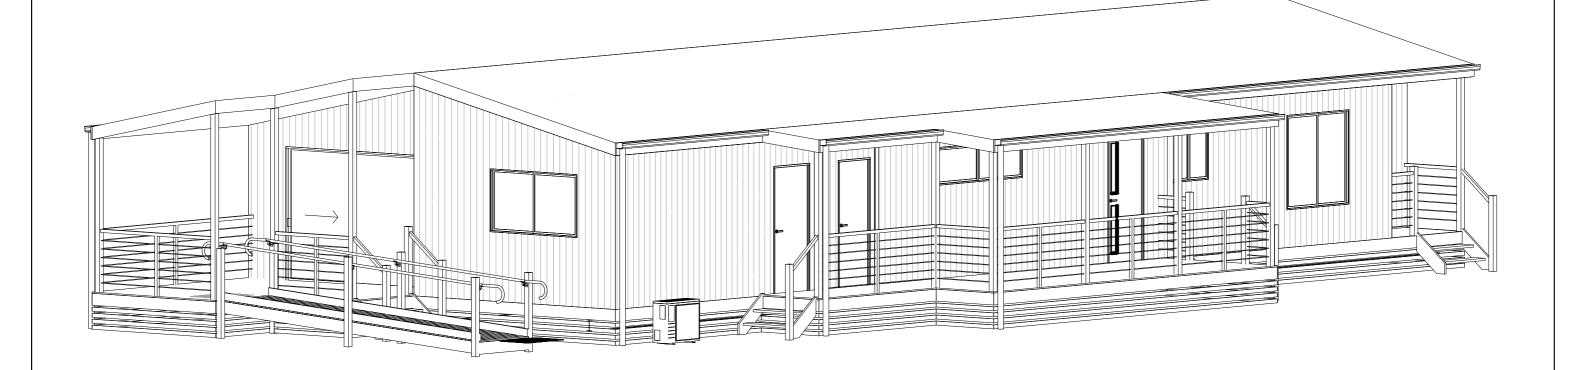

## Managers Residence & Office-Type 2 (Web)

23,580

Floor Plan
1:75

| EASTCOAST HOMES & PARK CABINS        |                                               | Issue/Rev | Plot Date | Description | Client:              | Title:                                | Plot Date: 18/11/2016 | Drawing No: | Issue: S | cale:           |
|--------------------------------------|-----------------------------------------------|-----------|-----------|-------------|----------------------|---------------------------------------|-----------------------|-------------|----------|-----------------|
|                                      |                                               |           |           |             | #Client Full Name    | Floor Plan                            |                       | 2 of 4      | (A)      | .73 @ A3        |
| 32 Wheeler Crescent Currumbin Waters |                                               |           |           |             |                      | 100111011                             | Job Nº: 0000          | 2 0. 7      |          | Designed By: MO |
| QLD 4223                             |                                               |           |           |             | Site Address:        | Design Name:                          | Project Status:       | Drawing No  | o: [     | Drawn By: MO    |
| FF00 1FF0                            | F: 07 5525 6475 E: info@eastcoasthomes.com.au |           |           |             | #Client Full Address | Manager Residence & Office-Type 2 (We | bhocent Drawin        | gs 0000     | )O -     |                 |
| 5598 1558                            |                                               | m.au      |           |             | "Cucin Tuli Addiess  |                                       | - Epincept Brawning   | 95   0000   | C        | Checked By: TG  |