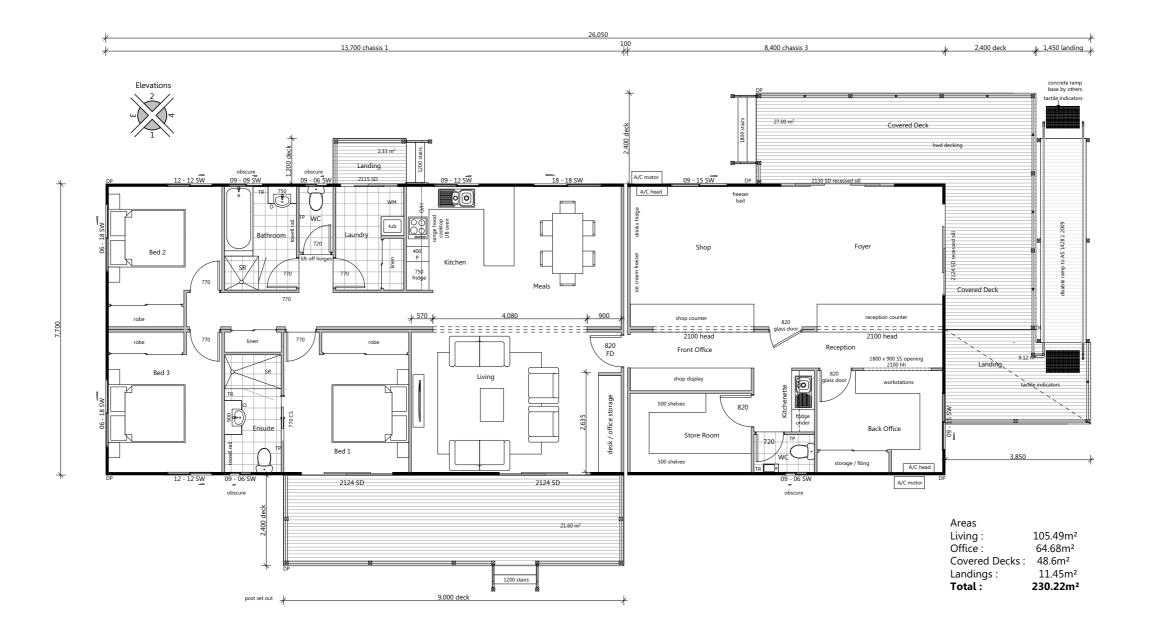

## Managers Residence & Office-Type 3 (Web)

Floor Plan
1:100

| EASTCOAST HOMES & PARK CABINS        |                 | Issue/Rev.                    | Plot Date | Description | Client:           | Title:                           | Plot Date: 18/11/2016                    | Drawing No:      | Issue: Sc | :ale:          |               |
|--------------------------------------|-----------------|-------------------------------|-----------|-------------|-------------------|----------------------------------|------------------------------------------|------------------|-----------|----------------|---------------|
|                                      |                 |                               |           |             | #Client Full Name | Floor Plan                       |                                          | 2 of 4           | (A)       | 100 @ A3       |               |
| 32 Wheeler Crescent Currumbin Waters |                 |                               |           |             |                   |                                  | Job Nº: 0000                             | 1                | De        | esigned By: MO |               |
| QLD 4223                             |                 |                               |           |             | Site Address:     | Design Name:                     | Project Status:                          | Drawing No       | D: Di     | Prawn By: MO   |               |
| 5598 1558                            | F: 07 5525 6475 | E: info@eastcoasthomes.com.au |           |             |                   | #Client Full Address Managers Re | Managers Residence & Office-Type 3 (Web) | Concept Drawings | gs 0000   | -              |               |
| 3330 1330                            |                 |                               |           |             |                   |                                  | , , , , , , , , , , , , , , , , , , , ,  |                  |           |                | hecked By: TG |