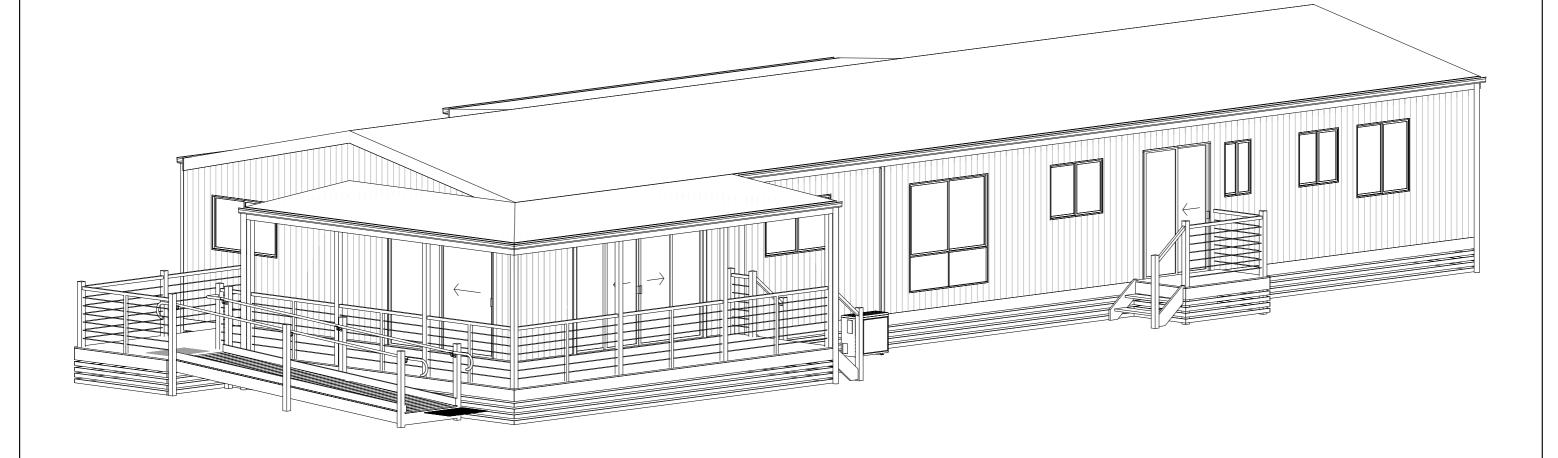

## Managers Residence & Office-Type 3 (Web)

Floor Plan
1:100

| EASTCOAST HOMES & PARK CABINS        |                 | Issue/Rev.                    | Plot Date | Description | Client:           | Title:                           | Plot Date: 18/11/2016                    | Drawing No:      | Issue: Sc | :ale:          |               |
|--------------------------------------|-----------------|-------------------------------|-----------|-------------|-------------------|----------------------------------|------------------------------------------|------------------|-----------|----------------|---------------|
|                                      |                 |                               |           |             | #Client Full Name | Floor Plan                       |                                          | 2 of 4           | (A)       | 100 @ A3       |               |
| 32 Wheeler Crescent Currumbin Waters |                 |                               |           |             |                   |                                  | Job Nº: 0000                             | 1                | De        | esigned By: MO |               |
| QLD 4223                             |                 |                               |           |             | Site Address:     | Design Name:                     | Project Status:                          | Drawing No       | D: Di     | Prawn By: MO   |               |
| 5598 1558                            | F: 07 5525 6475 | E: info@eastcoasthomes.com.au |           |             |                   | #Client Full Address Managers Re | Managers Residence & Office-Type 3 (Web) | Concept Drawings | gs 0000   | -              |               |
| 3330 1330                            |                 |                               |           |             |                   |                                  | , , , , , , , , , , , , , , , , , , , ,  |                  |           |                | hecked By: TG |