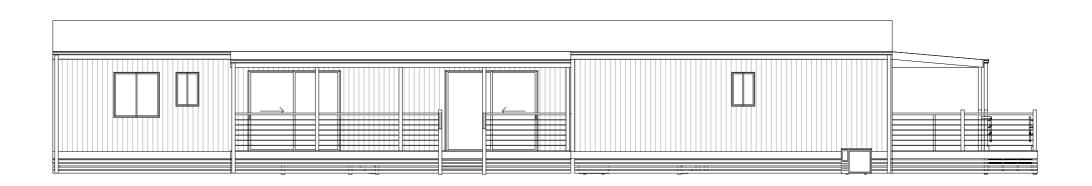

Elevation 1

Elevation 2

| EASTCOAST HOMES & PARK CABINS        |                               | Issue/Rev. | Plot Date | Description | Client:                                            | Title:                                     | Plot Date: 18/11/2016 | Drawing No: | Iss |
|--------------------------------------|-------------------------------|------------|-----------|-------------|----------------------------------------------------|--------------------------------------------|-----------------------|-------------|-----|
|                                      |                               |            |           |             | #Client Full Name                                  | Elevations 1 & 2                           |                       | 3 of 4      | (/  |
| 32 Wheeler Crescent Currumbin Waters |                               |            |           |             |                                                    |                                            | Job Nº: 0000          | , ., 4      |     |
| OLD 4223                             |                               |            |           |             | Site Address:                                      | Design Name:                               | Project Status:       |             | No: |
|                                      | E: info@eastcoasthomes.com.au |            |           |             | #Client Full Address Managers Residence & Office-T |                                            | Concent Drawing       | 15 0000     |     |
| 8 1558 F: 07 5525 6475 E: info@eas   |                               |            |           |             | #Cilent rull Address                               | rialiagers residence a office Type 5 (Web) | Concept Drawing       | .3   0000   |     |