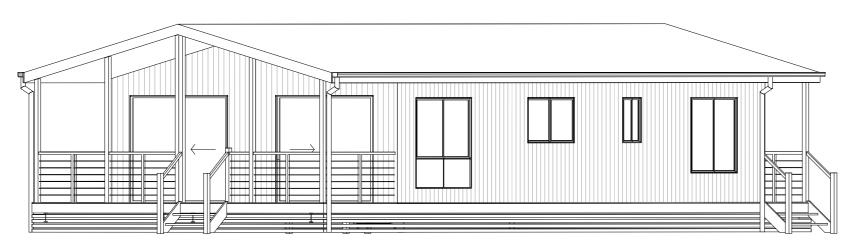

1 Elevation 1

3 Elevation 3 1:100

Plot Date: 18/11/2016 Drawing No:

Concept Drawings 0000

Job Nº: 0000

3 of 5

Issue: Scale: 1:100 @ A3

Checked By: TG

(A)

Elevation 2

Elevation 4

| EASTCOAST HOMES & PARK CABINS        |                                               | Issue/Rev. Plot Date |  | Description | Client:               | Title:                                               |  |  |
|--------------------------------------|-----------------------------------------------|----------------------|--|-------------|-----------------------|------------------------------------------------------|--|--|
|                                      |                                               |                      |  |             | #Client Full Name     | Elevations Managers                                  |  |  |
| 32 Wheeler Crescent Currumbin Waters |                                               |                      |  |             |                       | _ io rations i lanagers                              |  |  |
| OLD 4223                             |                                               |                      |  |             | Site Address:         | Design Name:                                         |  |  |
| .00 1550                             | E 07 FF0F (47F                                |                      |  |             | #Client Full Address  | Managers Residence with Separate Office-Type 4 (Web) |  |  |
| 98 1558                              | F: 07 5525 6475 E: info@eastcoasthomes.com.au |                      |  |             | #Citerit Full Address | Managers Residence with Separate Office-Type 4 (Web) |  |  |