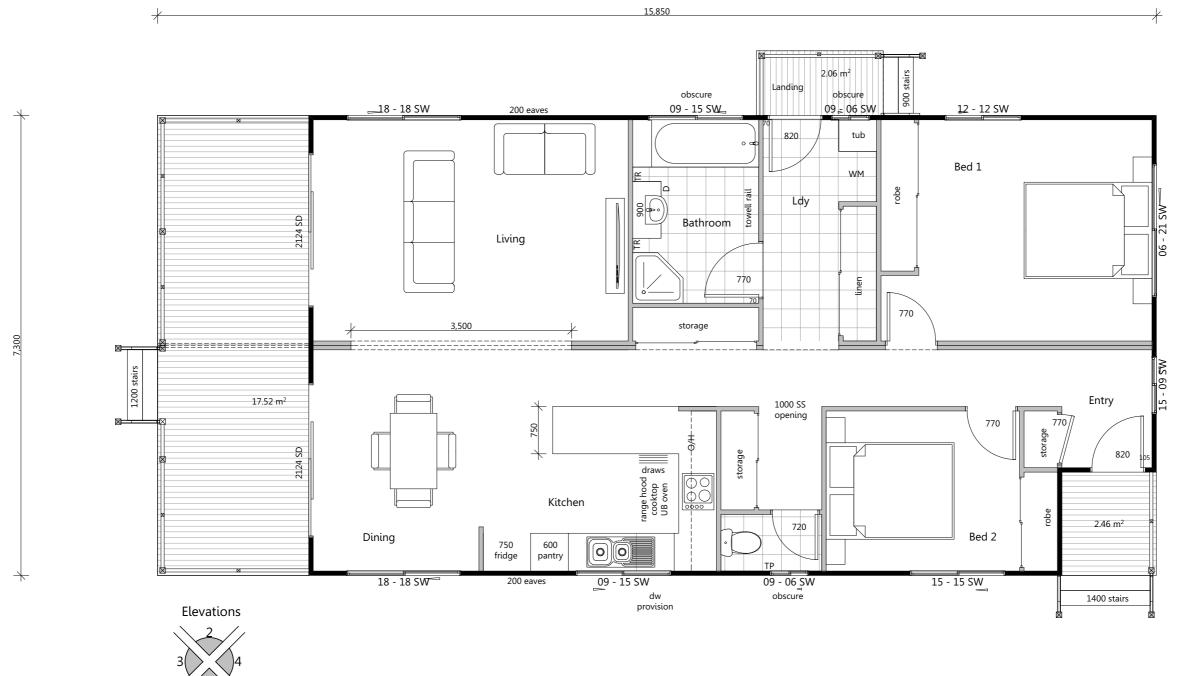

## Managers Residence with Separate Office- Type 4 (Web)

Areas

Living: 95.73m<sup>2</sup>
Deck: 17.52m<sup>2</sup>
Landing: 2.06m<sup>2</sup>
Entry: 2.46m<sup>2</sup>
Total: 117.77m<sup>2</sup>

Floor Plan Managers
1:60

| EASTCOAST HOMES & PARK CABINS  32 Wheeler Crescent Currumbin Waters OLD 4223 |                                               | Issue/Rev. | Plot Date | Description | Client:              | Title:                                               | Plot Date: 18/11/2016 | Drawing No: | Issue: | Scale:<br>1:60 @ A3 | 1 |
|------------------------------------------------------------------------------|-----------------------------------------------|------------|-----------|-------------|----------------------|------------------------------------------------------|-----------------------|-------------|--------|---------------------|---|
|                                                                              |                                               |            |           |             | #Client Full Name    | Floor Plan Managers                                  |                       | 2 of 5      | (A)    |                     | 1 |
|                                                                              |                                               |            |           |             |                      |                                                      | Job №: 0000 Z         | 2 0. 5      |        | Designed By: MO     | 4 |
|                                                                              |                                               |            |           |             | Site Address:        | Design Name:                                         | Project Status:       | Drawing N   | lo:    | Drawn By: MO        | , |
| D. 07 FF00 1FF0                                                              | F: 07 FF2F (47F F: info@                      |            |           |             | #Client Full Address | Managers Residence with Separate Office-Type 4 (Web) | Concept Drawin        | nas 0000    |        | _                   | - |
| P: 07 5598 1558                                                              | F: 07 5525 6475 E: info@eastcoasthomes.com.au | 1 1        |           |             | "Cuciti rati Address | Separate Office-Type 4 (Web)                         | Concept Brankings     | .95   0000  |        | Checked By: TG      |   |