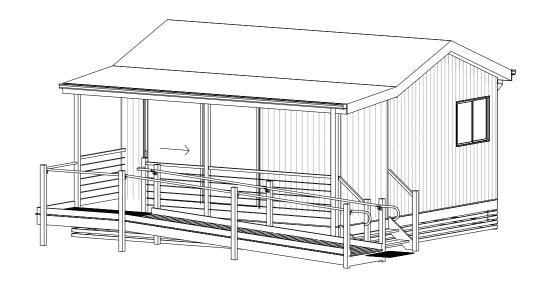

## Managers Residence with Separate Office- Type 4 (Web)

Areas

Living: 95.73m<sup>2</sup>
Deck: 17.52m<sup>2</sup>
Landing: 2.06m<sup>2</sup>
Entry: 2.46m<sup>2</sup>
Total: 117.77m<sup>2</sup>

Floor Plan Managers
1:60

| EASTCOAST HOMES & PARK CABINS  32 Wheeler Crescent Currumbin Waters OLD 4223 |                                               | Issue/Rev. | Plot Date | Description | Client:              | Title:                                               | Plot Date: 18/11/2016 | Drawing No: | Issue: | Scale:<br>1:60 @ A3 | 1 |
|------------------------------------------------------------------------------|-----------------------------------------------|------------|-----------|-------------|----------------------|------------------------------------------------------|-----------------------|-------------|--------|---------------------|---|
|                                                                              |                                               |            |           |             | #Client Full Name    | Floor Plan Managers                                  |                       | 2 of 5      | (A)    |                     | 1 |
|                                                                              |                                               |            |           |             |                      |                                                      | Job №: 0000 Z         | 2 0. 5      |        | Designed By: MO     | 4 |
|                                                                              |                                               |            |           |             | Site Address:        | Design Name:                                         | Project Status:       | Drawing N   | lo:    | Drawn By: MO        | , |
| D. 07 FF00 1FF0                                                              | F: 07 FF2F (47F F: info@                      |            |           |             | #Client Full Address | Managers Residence with Separate Office-Type 4 (Web) | Concept Drawin        | nas 0000    |        | _                   | - |
| P: 07 5598 1558                                                              | F: 07 5525 6475 E: info@eastcoasthomes.com.au | 1 1        |           |             | "Cuciti rati Address | Separate Office-Type 4 (Web)                         | Concept Brankings     | .95   0000  |        | Checked By: TG      |   |