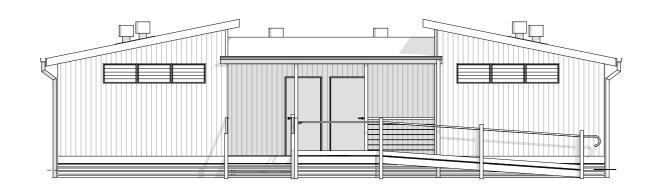

1 Elevation 1 1:100

Elevation 2 1:100

Selevation 3 1:100

Elevation 4
1:100

|                                      |                               | _          |           |             |                      |
|--------------------------------------|-------------------------------|------------|-----------|-------------|----------------------|
| EASTCOAST HOMES & PARK CABINS        |                               | Issue/Rev. | Plot Date | Description | Client:              |
|                                      |                               |            |           |             | #Client Full Name    |
| 32 Wheeler Crescent Currumbin Waters |                               |            |           |             |                      |
| OLD 4223                             |                               |            |           |             | Site Address:        |
| D. 07 FF00 1FF0 F. 07 FF07 C47F      | E: info@eastcoasthomes.com.au |            |           |             | #Client Full Address |
| P: 07 5598 1558 F: 07 5525 6475      |                               |            |           |             | "Cucin rau Addiess   |

|                           | Plot Date: 23/09/2016 |   | Drawing No: |     | Scale:<br>1:100 @ A3 |      |
|---------------------------|-----------------------|---|-------------|-----|----------------------|------|
| Elevations                | Job Nº: 0000          | 3 | of 4        | (A) | Designed By:         | МО   |
| Design Name:              | Project Status:       |   | Drawing No: |     | Drawn Bv:            | МО   |
| Mid Size Amenities-Type 1 |                       |   | 0000        |     |                      | 1410 |
| ind size Amendes-Type I   | Working Drawings      |   | 0000        |     | Checked By:          | TG   |
|                           |                       |   |             |     |                      |      |