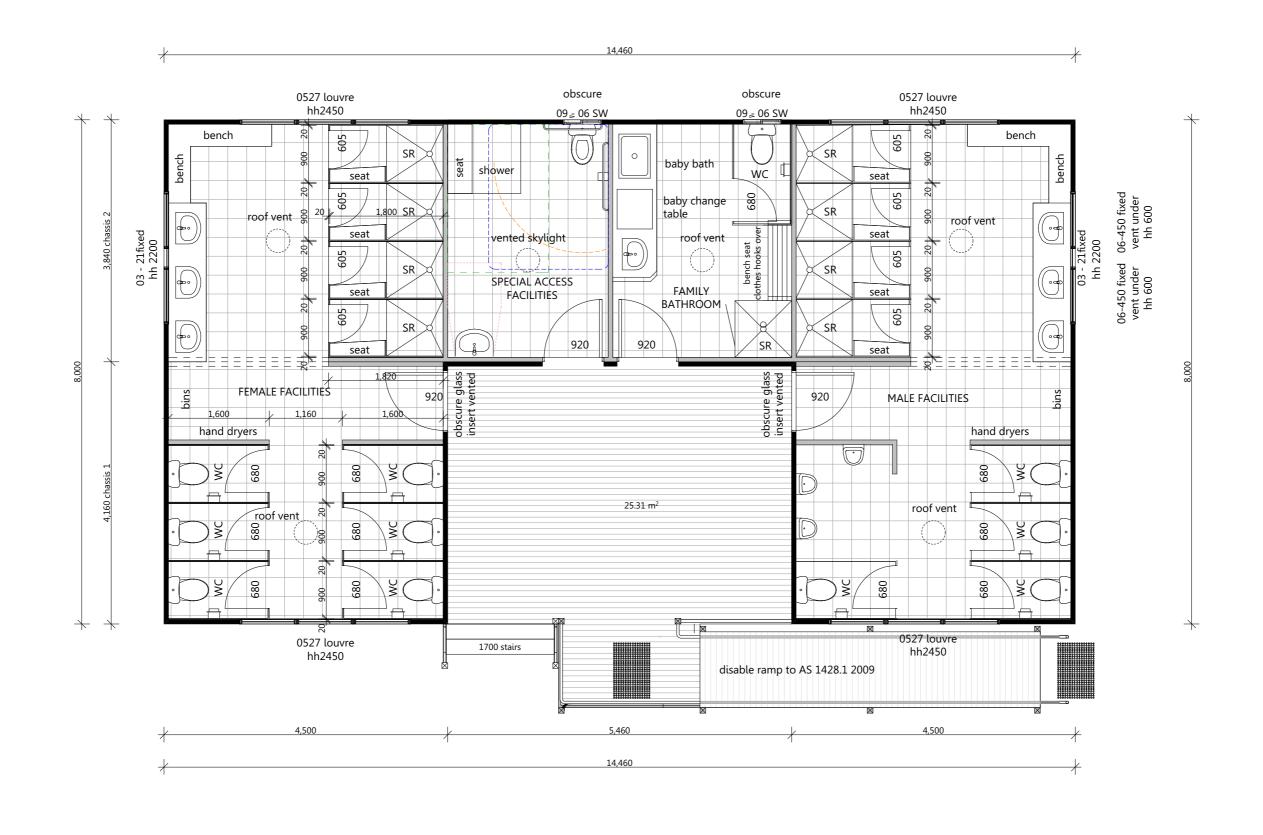

## Mid Size Amenities-Type 1

Floor Plan
1:60

sue/Rev. Plot Date Description Plot Date: 23/09/2016 Drawing No: Scale: 1:60 @ A3 **EASTCOAST HOMES & PARK CABINS** Floor Plan #Client Full Name (A) 2 of 4 32 Wheeler Crescent Currumbin Waters Site Address: Design Name: QLD 4223 Mid Size Amenities-Type 1 #Client Full Address Working Drawings 0000 Checked By: TG P: 07 5598 1558 F: 07 5525 6475