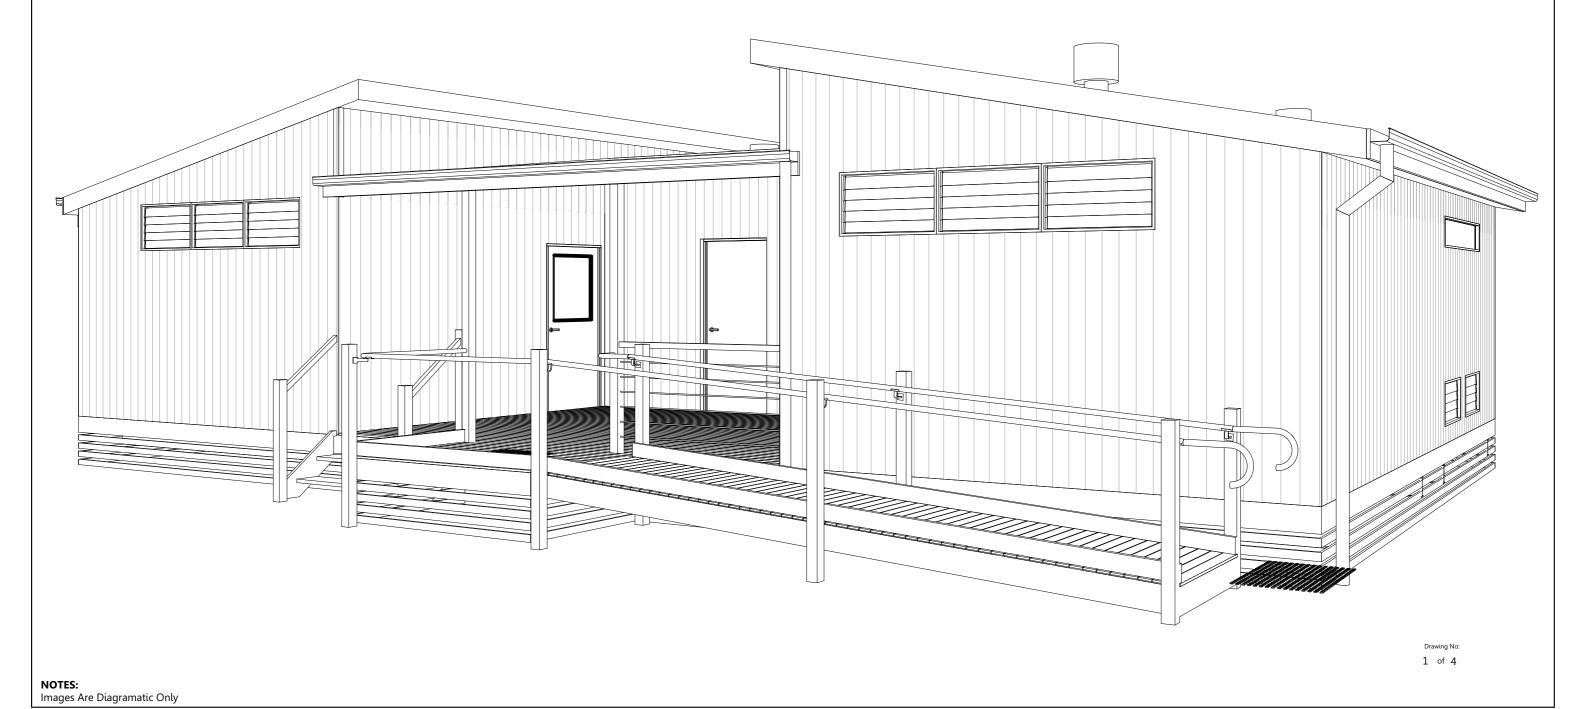

## Mid Size Amenities-Type 1

Floor Plan
1:60

sue/Rev. Plot Date Description Plot Date: 23/09/2016 Drawing No: Scale: 1:60 @ A3 **EASTCOAST HOMES & PARK CABINS** Floor Plan #Client Full Name (A) 2 of 4 32 Wheeler Crescent Currumbin Waters Site Address: Design Name: QLD 4223 Mid Size Amenities-Type 1 #Client Full Address Working Drawings 0000 Checked By: TG P: 07 5598 1558 F: 07 5525 6475