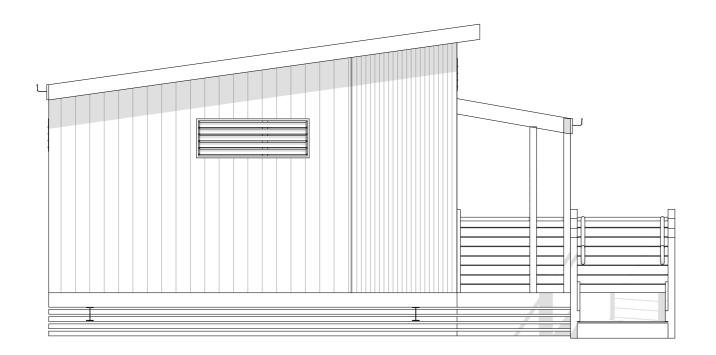

|                                  |                                 | Plot Date: 29/09/2016 |                  | Dra | wing No: |             | Scale:<br>1:50 @ A3 |      |
|----------------------------------|---------------------------------|-----------------------|------------------|-----|----------|-------------|---------------------|------|
|                                  | Elevations 3 & 4                | Job Nº: (             | 0000             | 4   | of 4     | (A)         | Designed By:        | МО   |
|                                  | Design Name:                    |                       | Project Status:  |     |          | Drawing No: |                     | МО   |
|                                  | Mid Size Amenities-Type 3 (Web) |                       | Working Drawings |     |          | 0000        |                     | 1.10 |
| That Size Amenities Type 5 (Web) |                                 | working Drawings      |                  |     | 0000     |             | Checked By:         | TG   |