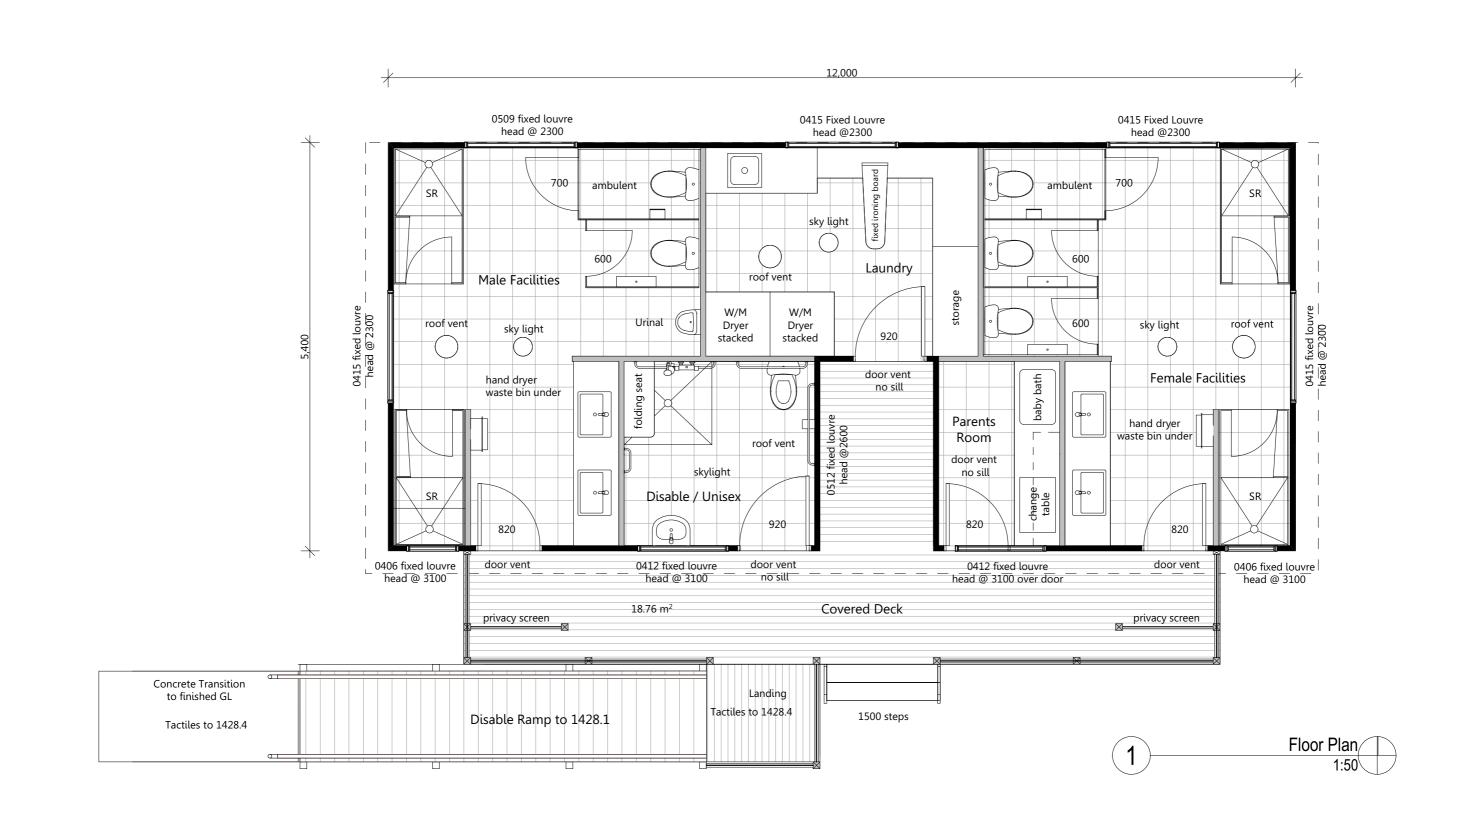

## Mid Size Amenities-Type 3

NOTES: Images Are Diagramatic Only

| EASTCOAST HOMES & PARK CABINS  32 Wheeler Crescent Currumbin Waters OLD 4223 |                                               | Issue/Rev | Plot Date | Description | Client: Title:           |                                 | Plot Date: 29/09/2016 Dra | awing No: Issu | Je: Scale:      |
|------------------------------------------------------------------------------|-----------------------------------------------|-----------|-----------|-------------|--------------------------|---------------------------------|---------------------------|----------------|-----------------|
|                                                                              |                                               |           |           |             | #Client Full Name        | Floor Plan                      | 2                         | of 4 (A        | A)              |
|                                                                              |                                               |           |           |             | " Guerra au rumo         | T to or T tan                   | Job N°: 0000 ∠            | 01 7           | Designed By: MO |
|                                                                              |                                               |           |           |             | Site Address:            | Design Name:                    | Project Status:           | Drawing No:    | Drawn By: MO    |
| P: 07 5598 1558                                                              | •                                             |           |           |             | #Client Full Address Mid | Mid Size Amenities-Type 3 (Web) | Working Drawings          | 0000           |                 |
|                                                                              | F: 07 5525 6475 E: info@eastcoasthomes.com.au |           |           |             |                          |                                 | Working Diawings          | 0000           | Checked By: TG  |