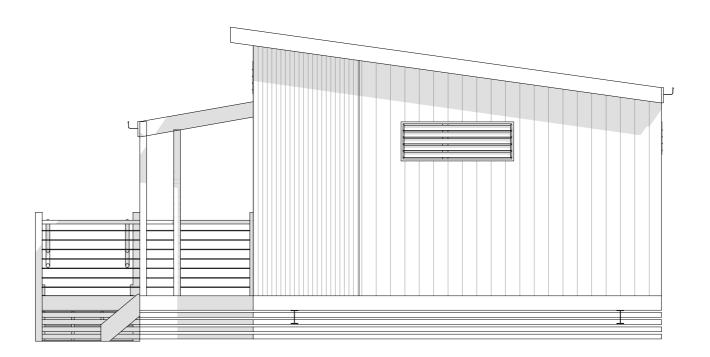

|                                  |                                 | Plot Date: 29/09/2016 |                  | Dra | wing No: |             | Scale:<br>1:50 @ A3 |      |
|----------------------------------|---------------------------------|-----------------------|------------------|-----|----------|-------------|---------------------|------|
|                                  | Elevations 3 & 4                | Job Nº: (             | 0000             | 4   | of 4     | (A)         | Designed By:        | МО   |
|                                  | Design Name:                    |                       | Project Status:  |     |          | Drawing No: |                     | МО   |
|                                  | Mid Size Amenities-Type 3 (Web) |                       | Working Drawings |     |          | 0000        |                     | 1.10 |
| That Size Amenities Type 5 (Web) |                                 | working Drawings      |                  |     | 0000     |             | Checked By:         | TG   |