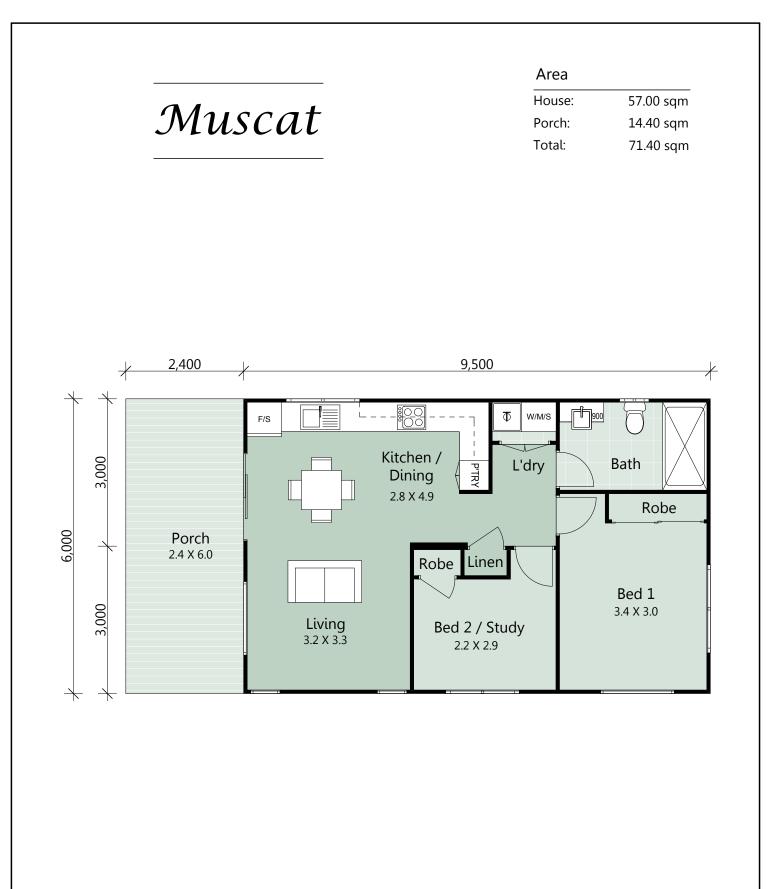

## **EASTCOAST HOMES & PARK CABINS**

32 Wheeler Crescent Currumbin Waters QLD 4223

P: 07 5598 1558 F: 07 5525 6475

E: info@eastcoasthomes.com.au

Photographs & illustrations are intended to be a visual aid only. Eastcoast Homes & Park Cabins gives no warranty and makes no representation to the accuracy of sufficiency of any description, illustrations, photograps or statements contained in this brochure and accepts no liability for any loss suffered by any person who relies wholly or partly upon the information presented. All information is subject to change without notice © Copyright 2012 Plot Date: 13/1/2012 Drawn By: MB