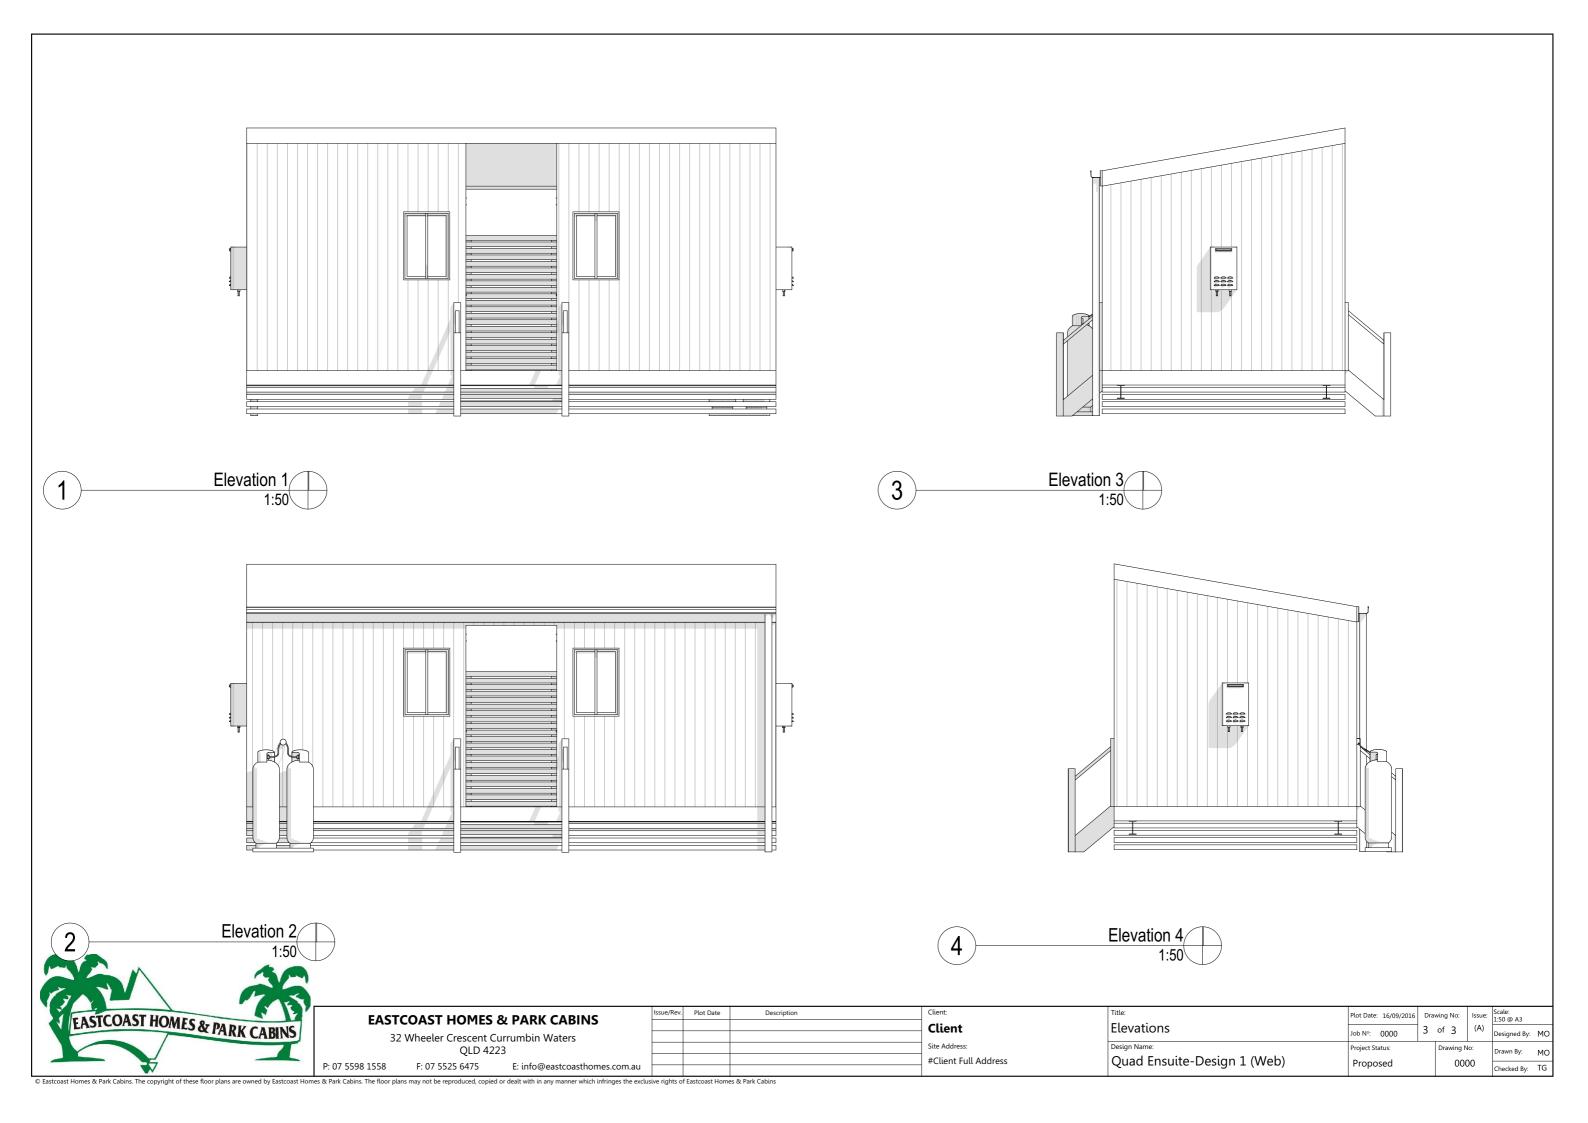

## Quad Ensuite-Design 1

Floor Plan
1:50

| EASTCOAST HOMES & PARK CABINS                             | Issue/Rev | Plot Date | Description | Client:              | Title:                      | Plot Date: 16/09/2016 | Drawing No: | Issue: | Scale:<br>1:50 @ A3 |
|-----------------------------------------------------------|-----------|-----------|-------------|----------------------|-----------------------------|-----------------------|-------------|--------|---------------------|
| 32 Wheeler Crescent Currumbin Waters                      |           |           |             | Client               | Floor Plan                  | Job Nº: 0000          | 2 of 3      | (A)    | Designed By: MO     |
| OLD 4223                                                  |           |           |             | Site Address:        | Design Name:                | Project Status:       | Drawing N   | D:     | Drawn By: MO        |
| 07 5598 1558 F: 07 5525 6475 E: info@eastcoasthomes.com.a | u 🔚       |           |             | #Client Full Address | Quad Ensuite-Design 1 (Web) | Proposed              | 000         | 0      | Checked By: TG      |