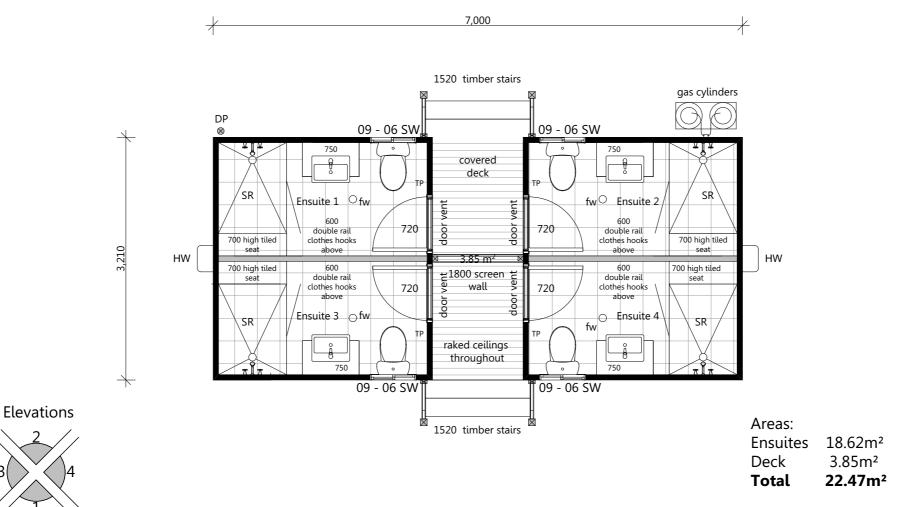

## Quad Ensuite-Design 1

Floor Plan
1:50

| EASTCOAST HOMES & PARK CABINS                             | Issue/Rev | Plot Date | Description | Client:              | Title:                      | Plot Date: 16/09/2016 | Drawing No: | Issue: | Scale:<br>1:50 @ A3 |
|-----------------------------------------------------------|-----------|-----------|-------------|----------------------|-----------------------------|-----------------------|-------------|--------|---------------------|
| 32 Wheeler Crescent Currumbin Waters                      |           |           |             | Client               | Floor Plan                  | Job Nº: 0000          | 2 of 3      | (A)    | Designed By: MO     |
| OLD 4223                                                  |           |           |             | Site Address:        | Design Name:                | Project Status:       | Drawing N   | D:     | Drawn By: MO        |
| 07 5598 1558 F: 07 5525 6475 E: info@eastcoasthomes.com.a | u 🔚       |           |             | #Client Full Address | Quad Ensuite-Design 1 (Web) | Proposed              | 000         | 0      | Checked By: TG      |