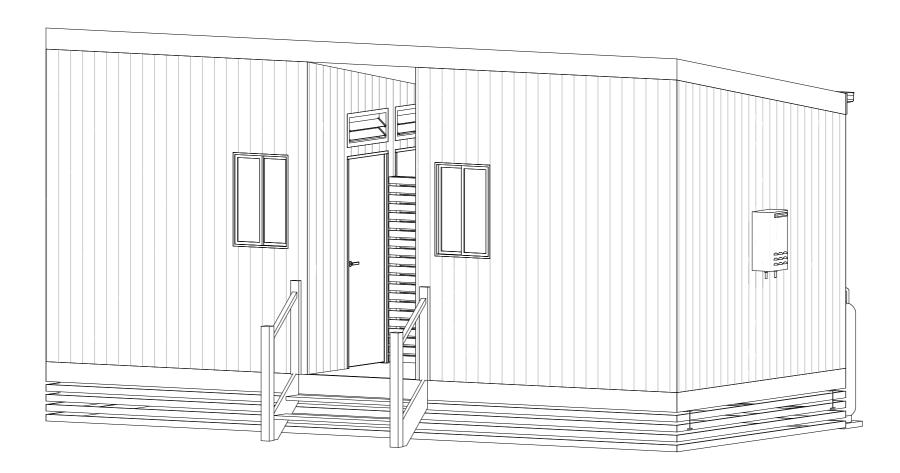

## Quad Ensuite-Design 1

Floor Plan
1:50

| EASTCOAST HOMES & PARK CABINS                             | Issue/Rev | Plot Date | Description | Client:              | Title:                      | Plot Date: 16/09/2016 | Drawing No: | Issue: | Scale:<br>1:50 @ A3 |
|-----------------------------------------------------------|-----------|-----------|-------------|----------------------|-----------------------------|-----------------------|-------------|--------|---------------------|
| 32 Wheeler Crescent Currumbin Waters                      |           |           |             | Client               | Floor Plan                  | Job Nº: 0000          | 2 of 3      | (A)    | Designed By: MO     |
| OLD 4223                                                  |           |           |             | Site Address:        | Design Name:                | Project Status:       | Drawing N   | D:     | Drawn By: MO        |
| 07 5598 1558 F: 07 5525 6475 E: info@eastcoasthomes.com.a | u 🔚       |           |             | #Client Full Address | Quad Ensuite-Design 1 (Web) | Proposed              | 000         | 0      | Checked By: TG      |