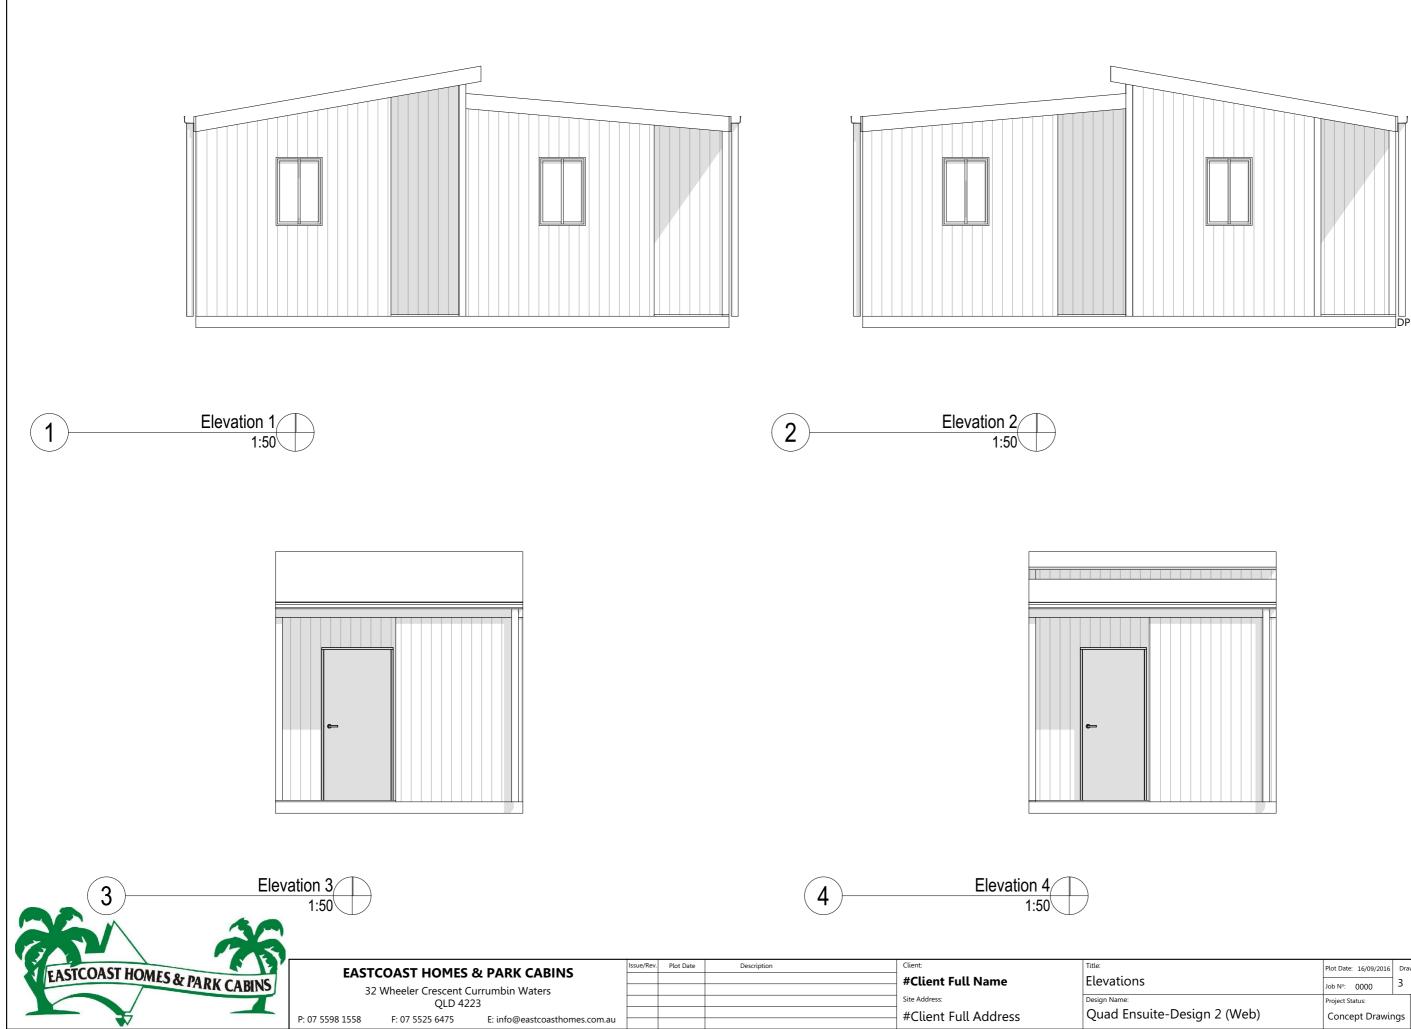

Drawing No: 1 of 3

| ZI  |                                      |                 |                               |            |           |             |                      |                             |                       |               |                           |  |  |
|-----|--------------------------------------|-----------------|-------------------------------|------------|-----------|-------------|----------------------|-----------------------------|-----------------------|---------------|---------------------------|--|--|
| 17' | EASTC                                |                 |                               | Issue/Rev. | Plot Date | Description | Client:              | Title:                      | Plot Date: 16/09/2016 | Drawing No: I | ssue: Scale:<br>1:50 @ A3 |  |  |
| NS  | EASTCOAST HOMES & PARK CABINS        |                 |                               |            |           |             | #Client Full Name    | Floor Plan                  | 2                     | 2 of 2        | Δ)                        |  |  |
|     | 32 Wheeler Crescent Currumbin Waters |                 |                               |            |           |             |                      |                             | Job Nº: 0000          | 2 01 3        | Designed By: MO           |  |  |
|     |                                      | QLD 4223        |                               |            |           |             | Site Address:        | Design Name:                | Project Status:       | Drawing No:   | Drawn By: MO              |  |  |
|     |                                      |                 |                               |            |           |             | #Client Full Address | Quad Ensuite-Design 2 (Web) | Concept Drawing       | gs 0000       |                           |  |  |
|     | P: 07 5598 1558                      | F: 07 5525 6475 | E: info@eastcoasthomes.com.au |            |           |             |                      |                             | Concept Drawin        | gs 0000       | Checked By: TG            |  |  |

|                | Plot Date                           | Drawing No: |   | No:         | Issue: | Scale:<br>1:50 @ A3 |              |    |
|----------------|-------------------------------------|-------------|---|-------------|--------|---------------------|--------------|----|
|                | Job Nº:                             | 0000        | 3 | of          | 3      | (A)                 | Designed By: | мо |
| Design 2 (Mah) | Project Status:<br>Concept Drawings |             |   | Drawing No: |        |                     | Drawn By:    | мо |
| Design 2 (Web) |                                     |             |   | 0           | 0000   |                     | Checked By:  | TG |