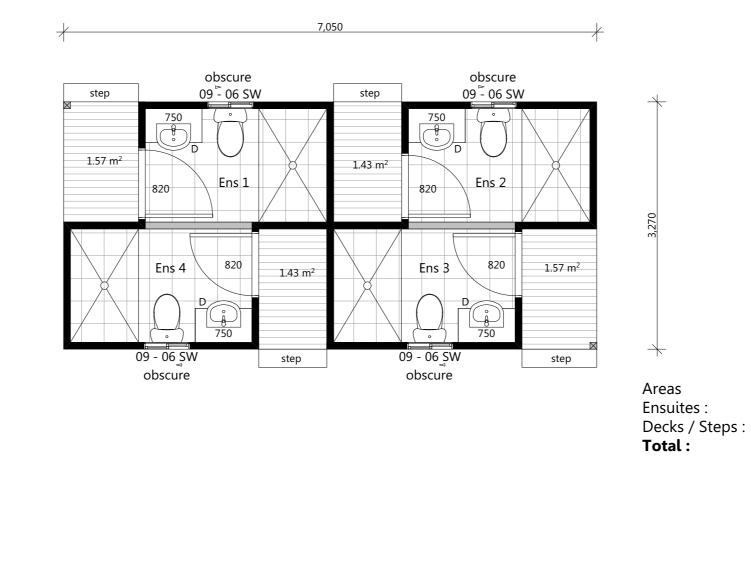

17.04m² 6.01m² **23.05m²** 

© Eastcoast Homes & Park Cabins. The copyright of these floor plans are owned by Eastcoast Homes & Park Cabins. The floor plans may not be reproduced, copied or dealt with in any manner which infringes the exclusive rights of Eastcoast Homes & Park Cabins.