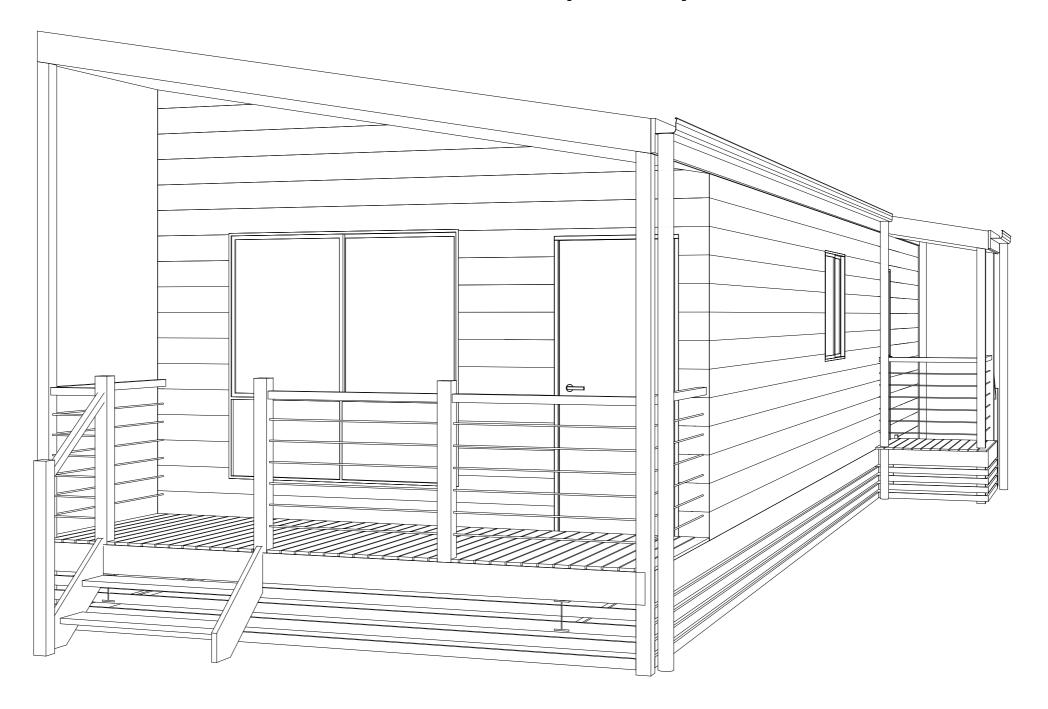

## River Bend (Web)

2//

Floor Plan
1:50

|                                          |                                           |            |           |             |                      |                  |                           |                 |                 | i         |
|------------------------------------------|-------------------------------------------|------------|-----------|-------------|----------------------|------------------|---------------------------|-----------------|-----------------|-----------|
| <b>EASTCOAST HOMES &amp; PARK CABINS</b> |                                           | Issue/Rev. | Plot Date | Description | Client:              | Title:           | Plot Date: 24/04/2017 Dra | wing No: Issue: | Scale:          | ı         |
|                                          |                                           |            |           |             | #Client Full Name Fl | Floor Plan       |                           | of 3 (A)        | 1.50 @ A5       | ı         |
| 32 Wheeler Crescent Currumbin Waters     |                                           |            |           |             |                      |                  | Job Nº: 0000 Z            | 01 3 1 1        | Designed By: MO | ed By: MO |
| QLD 4223                                 |                                           |            |           |             | Site Address:        | Design Name:     | Project Status:           | Drawing No:     | Drawn By: MO    | ı         |
| 7 5598 1558                              | •                                         |            |           |             | #Client Full Address | River Bend (Web) | Concept Drawings          | 0000            |                 | i         |
|                                          | F: 07 5525 6475 E: info@eastcoasthomes.co | ı.au       |           |             |                      |                  | concept Diawings          | 0000            | Checked By: TG  | ı         |