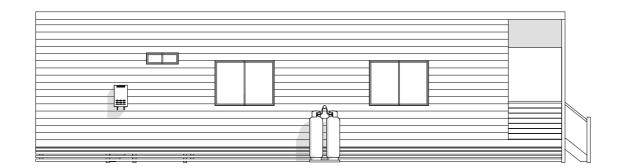

60.09m<sup>2</sup>

Total:

1 Elevation 1 1:100

Elevation 3

4 Elevation 4 1:100

Elevation 2

|                                                       |            |           |             |                      |                  |                         |             |          |                 | ı        |
|-------------------------------------------------------|------------|-----------|-------------|----------------------|------------------|-------------------------|-------------|----------|-----------------|----------|
| EASTCOAST HOMES & PARK CABINS                         |            | Plot Date | Description | Client:              | Title:           | Plot Date: 24/04/2017 D | rawing No:  | issue: S | Scale:          | ı        |
|                                                       |            |           |             | #Client Full Name    | Elevations       | Job №: 0000 3           | of 3        | (A) F    | 1.100 @ A3      | l        |
| 32 Wheeler Crescent Currumbin Waters                  |            |           |             |                      |                  |                         | 01 3        | ` ′ _ [  | Designed By: MO | МО       |
| QLD 4223                                              |            |           |             | Site Address:        | Design Name:     | Project Status:         | Drawing No: | . ,      | Drawn By: MO    | ı        |
| · ·                                                   |            |           |             | #Client Full Address | River Bend (Web) | Concept Drawings        | 0000        | ļ.       |                 | -9. 1410 |
| 598 1558 F: 07 5525 6475 E: info@eastcoasthomes.com.a | , <u> </u> |           |             |                      |                  |                         | 0000        | (        | Checked Bv: TG  | 1        |