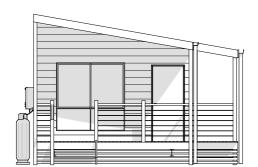

60.09m<sup>2</sup>

Total:

1 Elevation 1 1:100

Elevation 3

4 Elevation 4 1:100

Elevation 2

|                                                       |            |           |             |                      |                  |                         |             |          |                 | ı        |
|-------------------------------------------------------|------------|-----------|-------------|----------------------|------------------|-------------------------|-------------|----------|-----------------|----------|
| EASTCOAST HOMES & PARK CABINS                         |            | Plot Date | Description | Client:              | Title:           | Plot Date: 24/04/2017 D | rawing No:  | issue: S | Scale:          | ı        |
|                                                       |            |           |             | #Client Full Name    | Elevations       | Job №: 0000 3           | of 3        | (A) F    | 1.100 @ A3      | l        |
| 32 Wheeler Crescent Currumbin Waters                  |            |           |             |                      |                  |                         | 01 3        | ` ′ _ [  | Designed By: MO | МО       |
| QLD 4223                                              |            |           |             | Site Address:        | Design Name:     | Project Status:         | Drawing No: | . ,      | Drawn By: MO    | ı        |
| · ·                                                   |            |           |             | #Client Full Address | River Bend (Web) | Concept Drawings        | 0000        | ļ.       |                 | -9. 1410 |
| 598 1558 F: 07 5525 6475 E: info@eastcoasthomes.com.a | , <u> </u> |           |             |                      |                  |                         | 0000        | (        | Checked Bv: TG  | 1        |