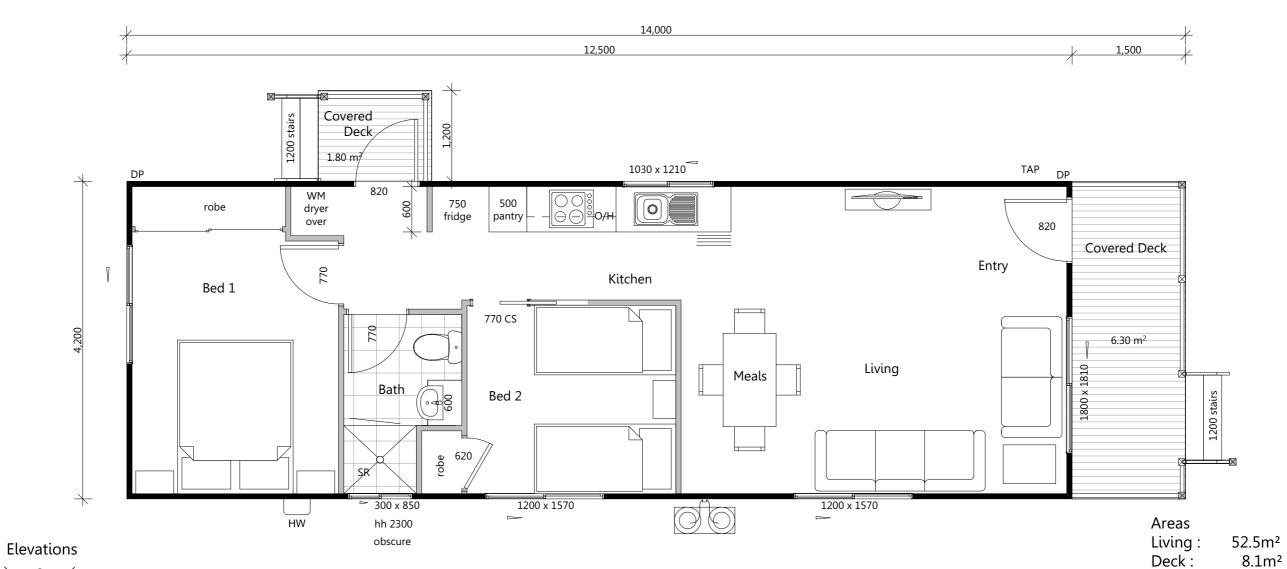

## River Bend (Web)

2//

Floor Plan
1:50

|                                          |                                           |            |           |             |                      |                  |                           |                 |                 | i         |
|------------------------------------------|-------------------------------------------|------------|-----------|-------------|----------------------|------------------|---------------------------|-----------------|-----------------|-----------|
| <b>EASTCOAST HOMES &amp; PARK CABINS</b> |                                           | Issue/Rev. | Plot Date | Description | Client:              | Title:           | Plot Date: 24/04/2017 Dra | wing No: Issue: | Scale:          | ı         |
|                                          |                                           |            |           |             | #Client Full Name Fl | Floor Plan       |                           | of 3 (A)        | 1.50 @ A5       | ı         |
| 32 Wheeler Crescent Currumbin Waters     |                                           |            |           |             |                      |                  | Job Nº: 0000 Z            | 01 3 1 1        | Designed By: MO | ed By: MO |
| QLD 4223                                 |                                           |            |           |             | Site Address:        | Design Name:     | Project Status:           | Drawing No:     | Drawn By: MO    | ı         |
| 7 5598 1558                              | •                                         |            |           |             | #Client Full Address | River Bend (Web) | Concept Drawings          | 0000            |                 | i         |
|                                          | F: 07 5525 6475 E: info@eastcoasthomes.co | ı.au       |           |             |                      |                  | concept Diawings          | 0000            | Checked By: TG  | ı         |