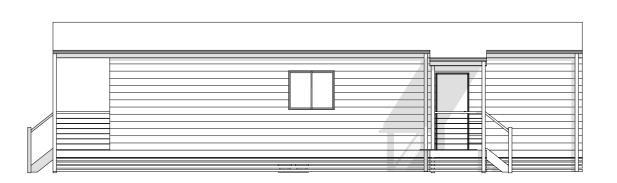

60.09m<sup>2</sup>

Total:

1 Elevation 1 1:100

Elevation 3

4 Elevation 4 1:100

Elevation 2

|                                                       |            |           |             |                      |                  |                         |             |          |                 | ı        |
|-------------------------------------------------------|------------|-----------|-------------|----------------------|------------------|-------------------------|-------------|----------|-----------------|----------|
| EASTCOAST HOMES & PARK CABINS                         |            | Plot Date | Description | Client:              | Title:           | Plot Date: 24/04/2017 D | rawing No:  | issue: S | Scale:          | ı        |
|                                                       |            |           |             | #Client Full Name    | Elevations       | Job №: 0000 3           | of 3        | (A) F    | 1.100 @ A3      | l        |
| 32 Wheeler Crescent Currumbin Waters                  |            |           |             |                      |                  |                         | 01 3        | ` ′ _ [  | Designed By: MO | МО       |
| QLD 4223                                              |            |           |             | Site Address:        | Design Name:     | Project Status:         | Drawing No: | . ,      | Drawn By: MO    | ı        |
| · ·                                                   |            |           |             | #Client Full Address | River Bend (Web) | Concept Drawings        | 0000        | ļ.       |                 | -9. 1410 |
| 598 1558 F: 07 5525 6475 E: info@eastcoasthomes.com.a | , <u> </u> |           |             |                      |                  |                         | 0000        | (        | Checked Bv: TG  | 1        |