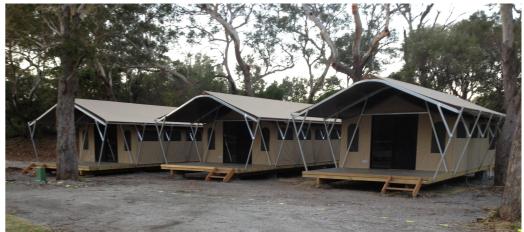

## Safari Tent





NOTES: Images Are Diagramatic Only

## Floor Covering Legend



200X200 tiles



timber decking



varnished structa ply







| <b>EASTCOAST HOMES &amp; PARK CABINS</b> |  |
|------------------------------------------|--|
| 32 Wheeler Crescent Currumbin Waters     |  |
| OLD 4223                                 |  |

| Issue/Rev. | Plot Date | Description | Client: |
|------------|-----------|-------------|---------|
|            |           |             |         |
|            |           |             |         |
|            |           |             |         |
|            |           |             |         |
|            |           |             |         |

| csign radiic. |                      |             |        |               |    |
|-------------