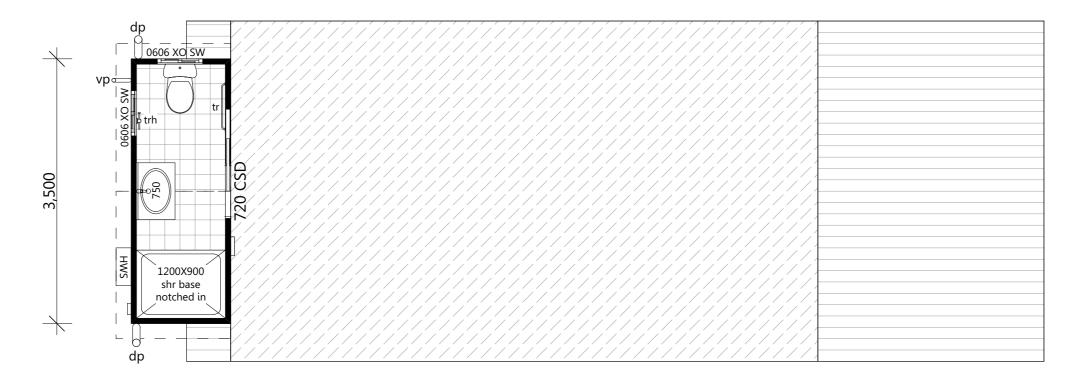

## Floor Covering Legend

200X200 tiles

timber decking

varnished structa ply

| <b>EASTCOAST HOMES &amp; PARK CABINS</b> |  |
|------------------------------------------|--|
| 32 Wheeler Crescent Currumbin Waters     |  |
| OLD 4223                                 |  |