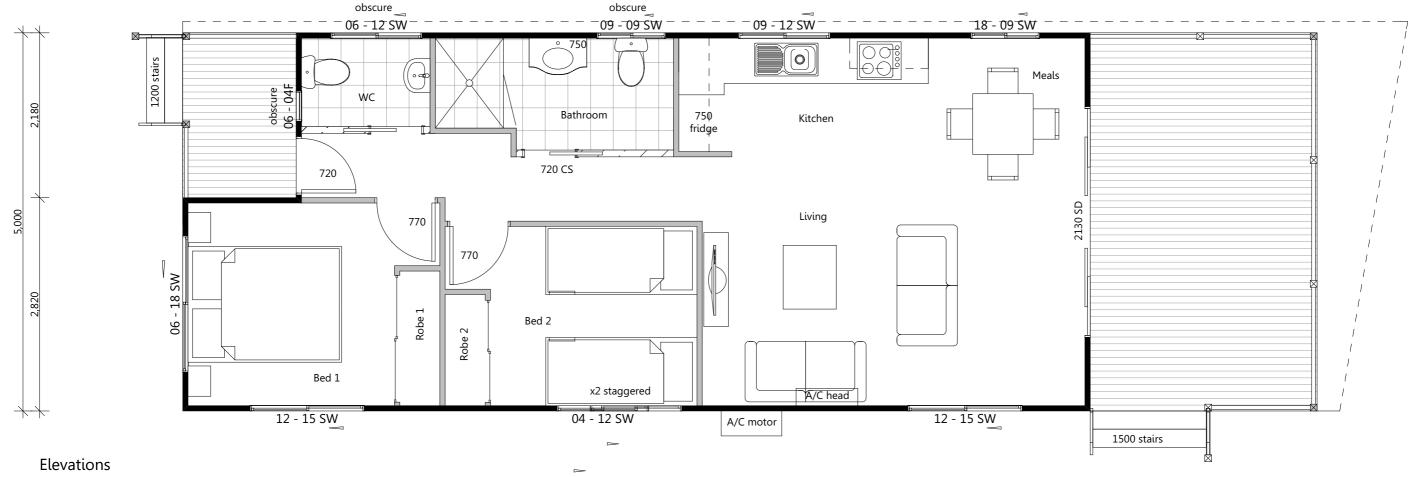

## Sand Drift (Web)

Drawing I

Areas

Living: 56.73m<sup>2</sup> 18.27m<sup>2</sup> Decks: 75.0m<sup>2</sup> Total:

> Issue: Scale: 1:50 @ A3 (A)

> > Checked By: TG

| EASTCOAST HOMES & PARK CABINS                         |  | Plot Date | Description | Client:                    | Title:                  | Plot Date: 24/04/2017 | Drawing No: | Iss        |
|-------------------------------------------------------|--|-----------|-------------|----------------------------|-------------------------|-----------------------|-------------|------------|
|                                                       |  |           |             | #Client Full Name          | Floor Plan              |                       | 2 of 3      | 10         |
| 32 Wheeler Crescent Currumbin Waters                  |  |           |             | "Cuciic rate ratine        | T COT T COT             | Job Nº: 0000          | 2 01 3      | <u>' L</u> |
| OLD 4223                                              |  |           |             | Site Address: Design Name: |                         | Project Status: Drawi |             | No:        |
|                                                       |  |           |             | #Client Full Address       | Sand Drift (Web)        | Concept Drawing       | as 0000     |            |
| 98 1558 F: 07 5525 6475 E: info@eastcoasthomes.com.au |  |           |             | #Cilent rull Address       | - Carrol 2 : tit (1.00) | Concept Diawing       | ,5   0000   |            |