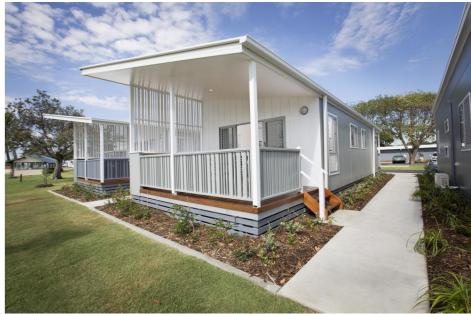

## Sand Drift (Web)

Drawing I

Areas

Living: 56.73m<sup>2</sup> 18.27m<sup>2</sup> Decks: 75.0m<sup>2</sup> Total:

> Issue: Scale: 1:50 @ A3 (A)

> > Checked By: TG

| EASTCOAST HOMES & PARK CABINS                         |  | Plot Date | Description | Client:                    | Title:                  | Plot Date: 24/04/2017 | Drawing No: | Iss        |
|-------------------------------------------------------|--|-----------|-------------|----------------------------|-------------------------|-----------------------|-------------|------------|
|                                                       |  |           |             | #Client Full Name          | Floor Plan              |                       | 2 of 3      | 10         |
| 32 Wheeler Crescent Currumbin Waters                  |  |           |             | "Cuciic rate ratine        | T COT T COT             | Job Nº: 0000          | 2 01 3      | <u>' L</u> |
| OLD 4223                                              |  |           |             | Site Address: Design Name: |                         | Project Status: Drawi |             | No:        |
|                                                       |  |           |             | #Client Full Address       | Sand Drift (Web)        | Concept Drawing       | as 0000     |            |
| 98 1558 F: 07 5525 6475 E: info@eastcoasthomes.com.au |  |           |             | #Cilent rull Address       | - Carrol 2 : tit (1.00) | Concept Diawing       | ,5   0000   |            |