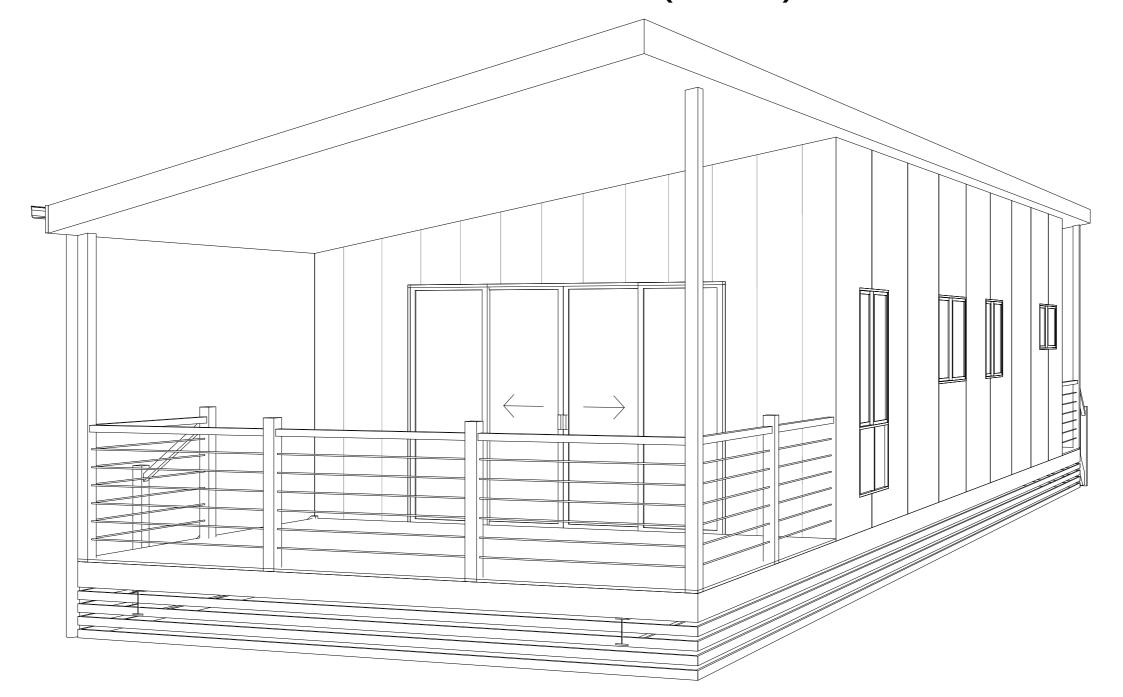

Elevation 1

Blevation 3

Elevation 4
1:100

Elevation 2

| EASTCOAST HOMES & PARK CABINS        |                 |                 | Issue/Rev.                    | Plot Date | Description       | Client: |                       |
|--------------------------------------|-----------------|-----------------|-------------------------------|-----------|-------------------|---------|-----------------------|
| EASTCOAST HOMES & PARK CABINS        |                 |                 |                               |           | #Client Full Name |         |                       |
| 32 Wheeler Crescent Currumbin Waters |                 |                 |                               |           |                   |         |                       |
| OLD 4223                             |                 |                 |                               |           | Site Address:     |         |                       |
| ı                                    | D 07 FF00 1FF0  | •               |                               |           |                   |         | #Client Full Address  |
| ı                                    | P: 07 5598 1558 | F: 07 5525 6475 | E: info@eastcoasthomes.com.au |           |                   |         | #Ciletti Tuli Address |

|                  | Plot Date: 24/04/2017 | Dra | wing No:    |     | Scale:<br>1:100 @ A3 |    |
|------------------|-----------------------|-----|-------------|-----|----------------------|----|
| Elevations       | Job N°: 0000          | 3   | of 3        | (A) | Designed By:         | МО |
| Design Name:     | Project Status:       |     | Drawing No: |     | Drawn By:            | МО |
| Sand Drift (Web) | Concept Drawings      |     | 0000        |     |                      |    |
| Sana Brat (Wes)  | Concept Drawn         | igs | 0000        |     | Checked By:          | TG |