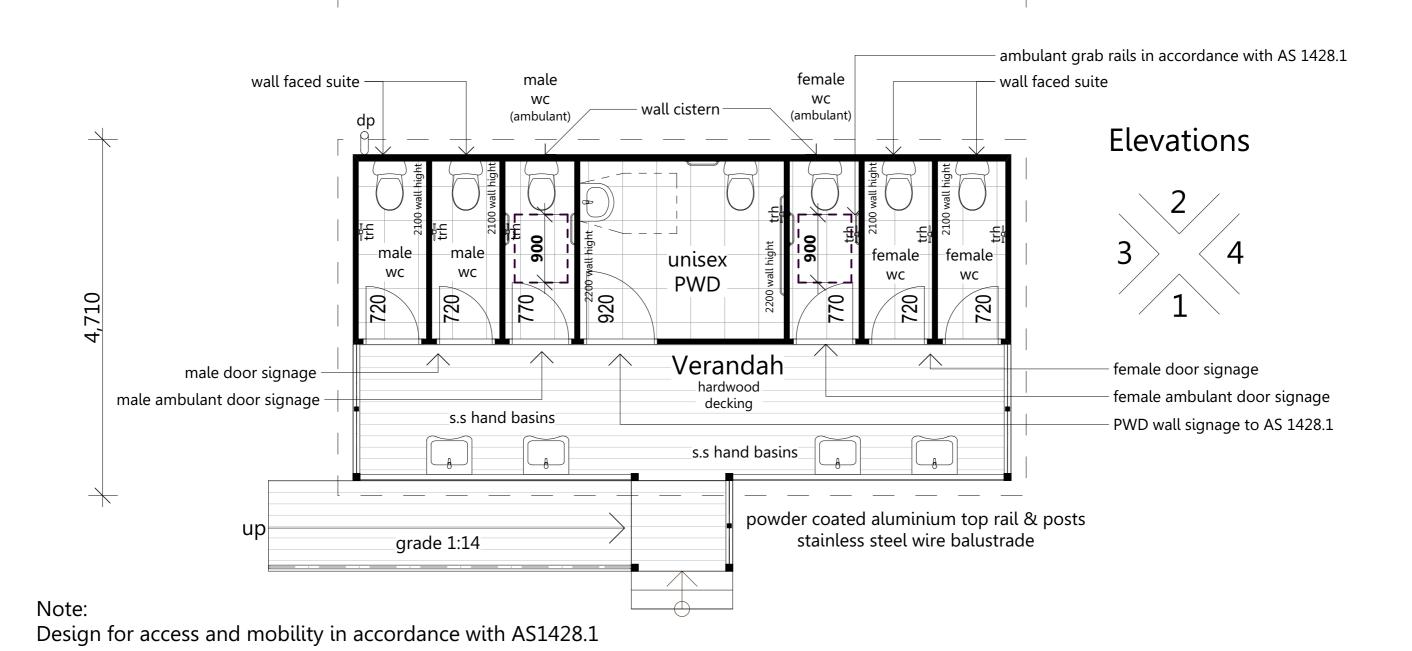

**Amenities Block** 

**Area Calculations** 

Floor:

**Working Drawings** 

21.84 sqm

Checked By: MB

© Eastcoast Homes & Park Cabins. The copyright of these floor plans are owned by Eastcoast Homes & Park Cabins. The floor plans may not be reproduced, copied or dealt with in any manner which infringes the exclusive rights of Eastcoast Homes & Park Cab

**Working Drawings** 

**Area Calculations** 

21.84 sqm

Checked By: MB