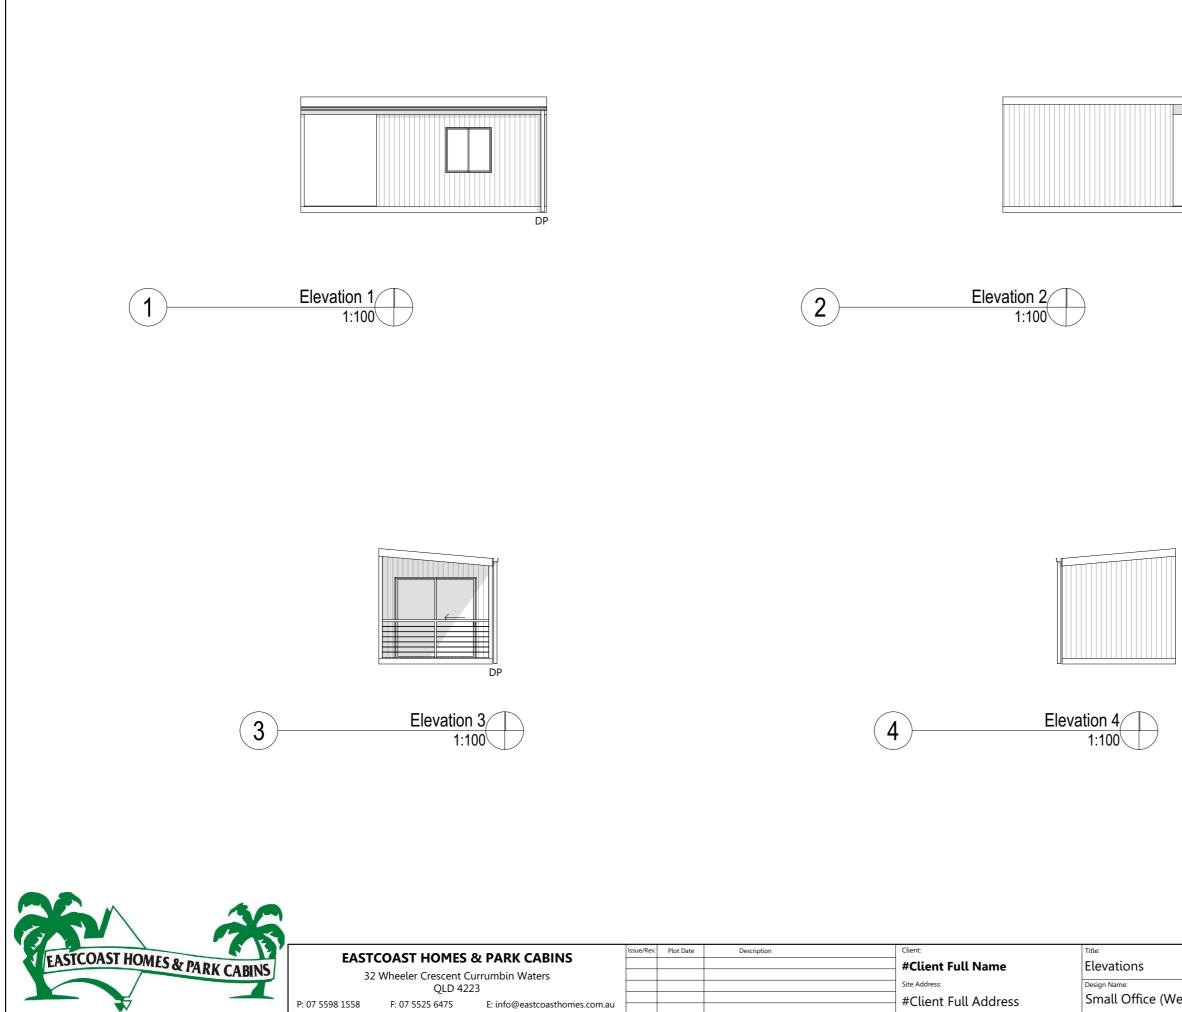

|      | Plot Date: 18/11/2016 | Dra  | wing No:    | Issue:      | Scale:<br>1:100 @ A3 |    |
|------|-----------------------|------|-------------|-------------|----------------------|----|
|      | Job Nº: 0000          | 3    | of 3        | (A)         | Designed By:         | мо |
| Vah  | Project Status:       |      | Drawing No: |             | Drawn By:            | МО |
| Veb) | Concept Drawir        | 0000 |             | Checked By: | TG                   |    |