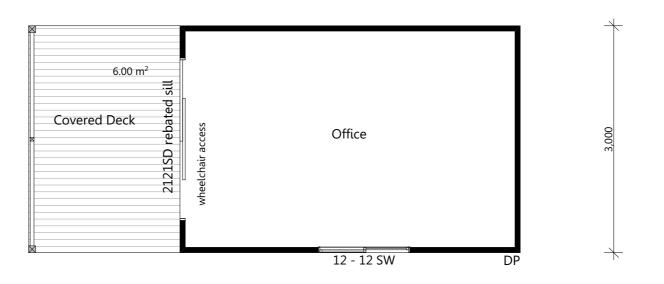

13.5m² 6.0m² Total : 19.5 m<sup>2</sup>

Areas Office :

Deck :

© Eastcoast Homes & Park Cabins. The copyright of these floor plans are owned by Eastcoast Homes & Park Cabins. The floor plans may not be reproduced, copied or dealt with in any manner which infringes the exclusive rights of Eastcoast Homes & Park Cabins.