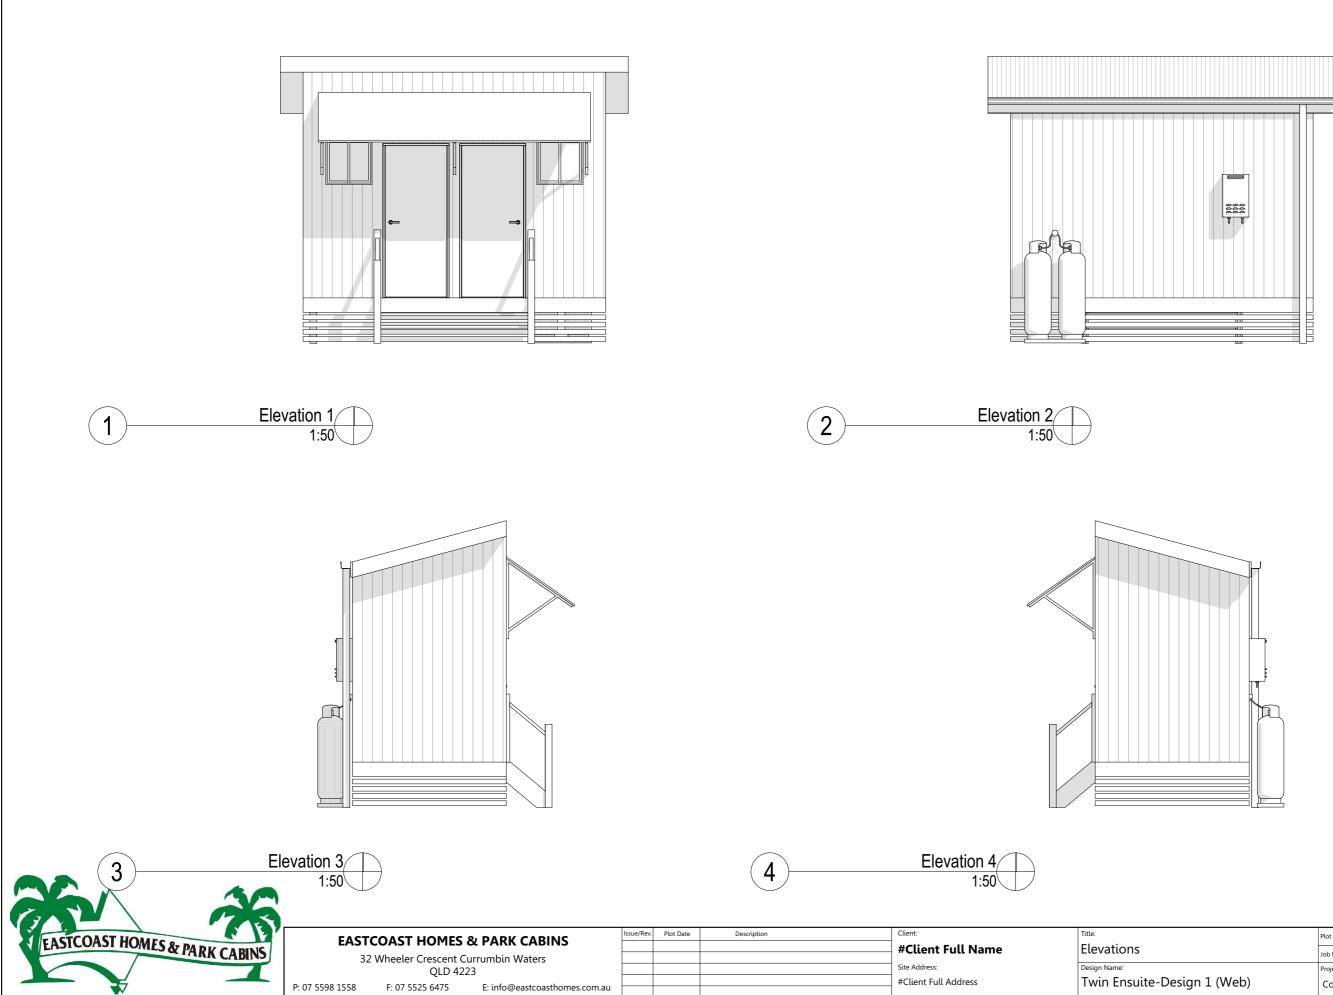

|                    | Plot Date        | Drawing No: |   |        | Issue: | Scale:<br>1:50 @ A3 |              |    |
|--------------------|------------------|-------------|---|--------|--------|---------------------|--------------|----|
|                    | Job Nº:          | 0000        | 3 | of     | 3      | (A)                 | Designed By: | мо |
| $\left( 1 \right)$ | Project Status:  |             |   |        |        |                     | Drawn By:    | мо |
| Design 1 (Web)     | Concept Drawings |             |   | s #Pln |        | Checked By:         |              |    |