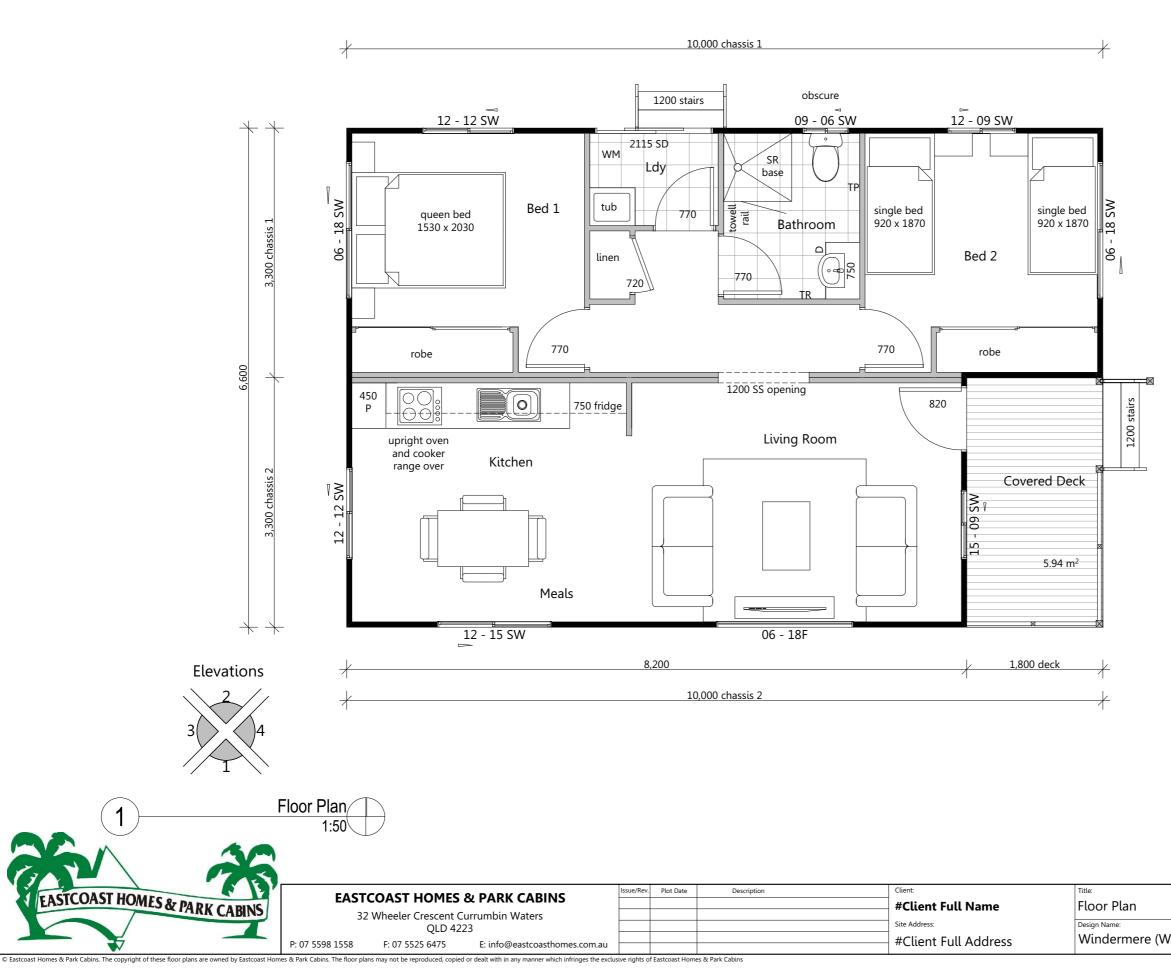

**NOTES:** Images Are Diagramatic Only

Areas Living : Covered Deck : **Total :** 

60.06m<sup>2</sup> 5.94m<sup>2</sup> 66.0m<sup>2</sup>

|        | Plot Date: 29/09/2016 |   | Drawing No: |     | Scale:<br>1:50 @ A3 |    |
|--------|-----------------------|---|-------------|-----|---------------------|----|
|        | Job Nº: 0000          | 2 | of 3        | (A) | Designed By:        | мо |
| A/a a) | Project Status:       |   | Drawing No: |     | Drawn By:           | мо |
| Veb)   | Concept Drawings      |   | gs 0000     |     | Checked By:         | TG |

© Eastcoast Homes & Park Cabins. The copyright of these floor plans are owned by Eastcoast Homes & Park Cabins. The floor plans may not be reproduced, copied or dealt with in any manner which infringes the exclusive rights of Eastcoast Homes & Park Cabins.