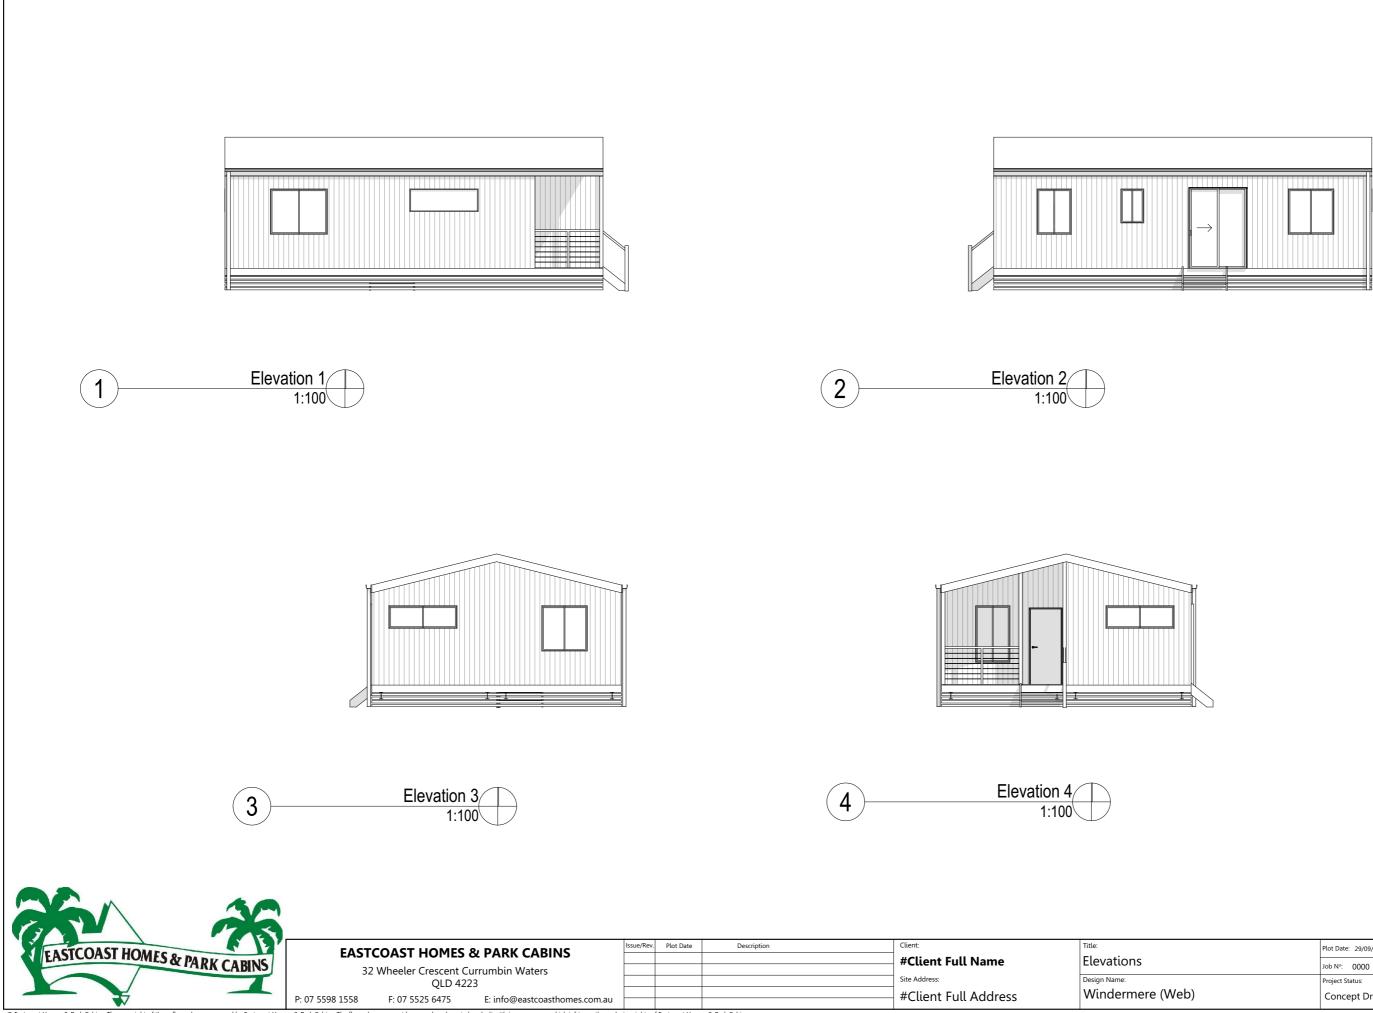

|        | Plot Date: 29/09/2016 | e: 29/09/2016 Draw |             | Issue: | Scale:<br>1:100 @ A3 |    |
|--------|-----------------------|--------------------|-------------|--------|----------------------|----|
|        | Job Nº: 0000          | 3                  | of 3        | (A)    | Designed By:         | мо |
| A/a a) | Project Status:       |                    | Drawing No: |        | Drawn By:            | мо |
| Veb)   | Concept Drawings      |                    | gs 0000     |        | Checked By:          | TG |